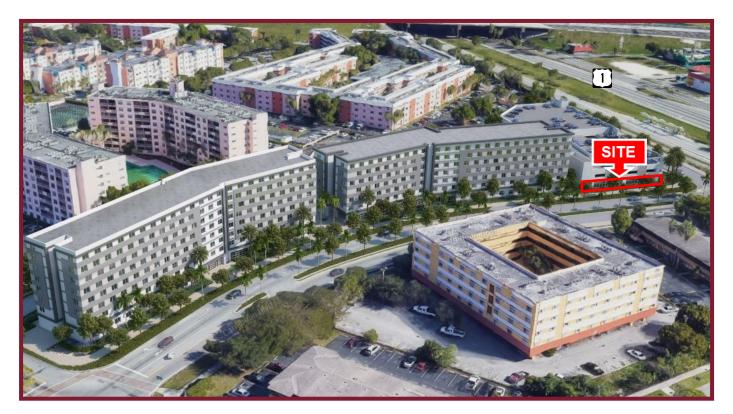

## **CARIBBEAN ISLES**

NEW GROUND FLOOR RETAIL SPACE 19775 SW 100th Court, Cutler Bay, FL 33157

## **PROPERTY HIGHLIGHTS:**

- Caribbean Isles is a transit-oriented 265-unit development just west of US-1 along Caribbean Boulevard
- Brand new ground floor retail adjacent to the new rapid-transit busway stop
- · Located just one block from the Florida Turnpike
- Surrounded by established residential communities and national retailers including: The Home Depot, Aldi, Macy's, LA Fitness, Olive Garden, Target, Walmart, Publix
- Estimated completion date: September 2025