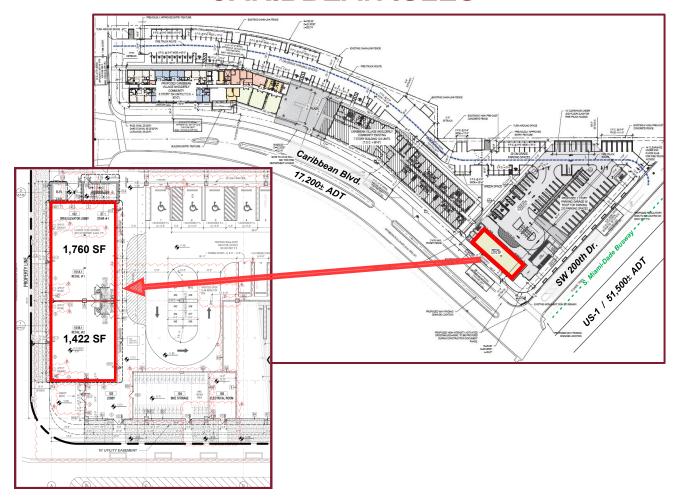

## **CARIBBEAN ISLES**

SIZE: 1,760 SF & 1,422 SF | Can Combine for a total of 3,182 SF

**POPULATION: 1 Mile: 20,847 3 Mile: 148,453 5 Mile: 278,489** 

**AVERAGE HH INCOME: 1 Mile:** \$68,208 **3 Mile:** \$102,696 **5 Mile:** \$116,179