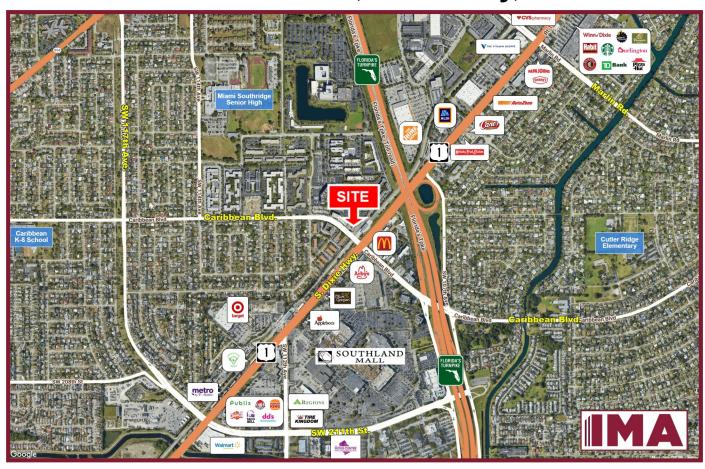

TRAFFIC COUNT: 68,700 ± ADT

## **PROPERTY HIGHLIGHTS:**

- Caribbean Isles is a transit-oriented 265-unit development just west of US-1 along Caribbean Boulevard
- Brand new ground floor retail adjacent to the new rapid-transit busway stop
- · Located just one block from the Florida Turnpike
- Surrounded by established residential communities and national retailers including: The Home Depot, Aldi, Macy's, LA Fitness, Olive Garden, Target, Walmart, Publix
- Estimated completion date: September 2025