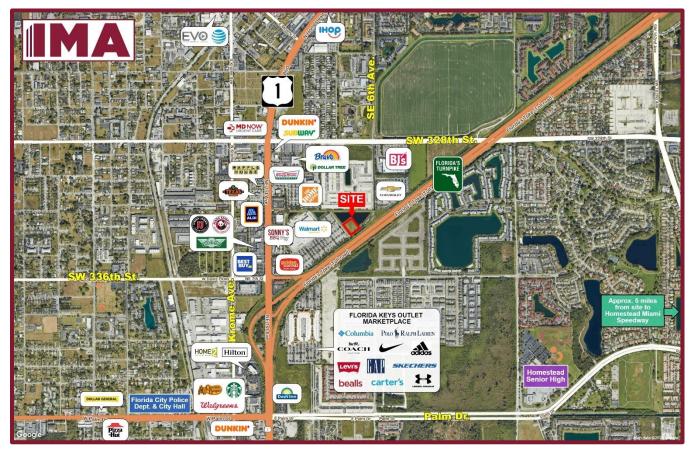

### PRIME OUTPARCEL FOR SALE

SIZE: 1.14 Acres ± | ZONING: C-2 Commercial

POPULATION: 3 Mile: 95,816 5 Mile: 148,902

AVERAGE HOUSEHOLD INCOME: 3 Mile: \$77,969 5 Mile: \$83,370

TRAFFIC COUNT: US-1: 30,000± ADT | Florida Turnpike: 50,300± ADT

#### **HIGHLIGHTS:**

- Located just east of US-1, fronting the Florida Turnpike, this parcel is adjacent to a Walmart Supercenter with close proximity to a Chevrolet Dealership, BJ's Wholesale and Home Depot.
- Florida Keys Outlet Marketplace down the street, with 50+ Stores, including Adidas, Coach, Polo Ralph Lauren, Levi's, Columbia, Nike, GAP, Under Armour, Famous Footwear, Bealls, Carter's, Guess, Nautica, Sunglass Hut, etc.
- Solid residential community with explosive growth.
- Approximately 5 miles from Homestead Miami Speedway.
- Hotels: Baymont by Wyndham, Home2 Suites by Hilton, Tru by Hilton, Days Inn by Wyndham, Fairway Inn, Best Western, Travelodge, Quality Inn, etc.
- **Restaurants:** Sonny's BBQ, Texas Roadhouse, Cracker Barrel, Starbucks, Waffle House, Panda Express, Dunkin, Krispy Kreme, Golden Corral, Wingstop, Jimmy John's, Little Caesars, and more.