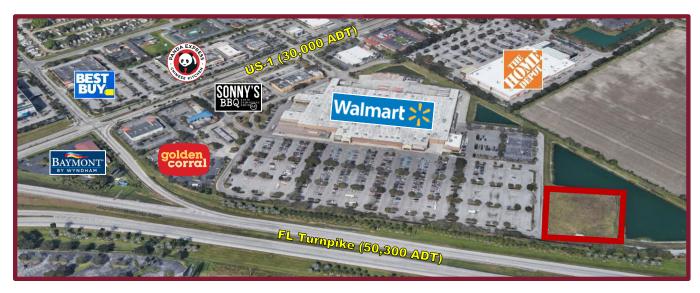

### Walmart Supercenter Shadow Anchor Spectacular Visibility to Florida Turnpike

### PRIME OUTPARCEL FOR SALE

SIZE: 1.14 Acres ± | ZONING: C-2 Commercial

POPULATION: 3 Mile: 95,816 5 Mile: 148,902

AVERAGE HOUSEHOLD INCOME: 3 Mile: \$77,969 5 Mile: \$83,370

TRAFFIC COUNT: US-1: 30,000± ADT | Florida Turnpike: 50,300± ADT

#### **HIGHLIGHTS:**

- Located just east of US-1, fronting the Florida Turnpike, this parcel is adjacent to a Walmart Supercenter with close proximity to a Chevrolet Dealership, BJ's Wholesale and Home Depot.
- Florida Keys Outlet Marketplace down the street, with 50+ Stores, including Adidas, Coach, Polo Ralph Lauren, Levi's, Columbia, Nike, GAP, Under Armour, Famous Footwear, Bealls, Carter's, Guess, Nautica, Sunglass Hut, etc.
- Solid residential community with explosive growth.
- Approximately 5 miles from Homestead Miami Speedway.
- Hotels: Baymont by Wyndham, Home2 Suites by Hilton, Tru by Hilton, Days Inn by Wyndham, Fairway Inn, Best Western, Travelodge, Quality Inn, etc.
- **Restaurants:** Sonny's BBQ, Texas Roadhouse, Cracker Barrel, Starbucks, Waffle House, Panda Express, Dunkin, Krispy Kreme, Golden Corral, Wingstop, Jimmy John's, Little Caesars, and more.