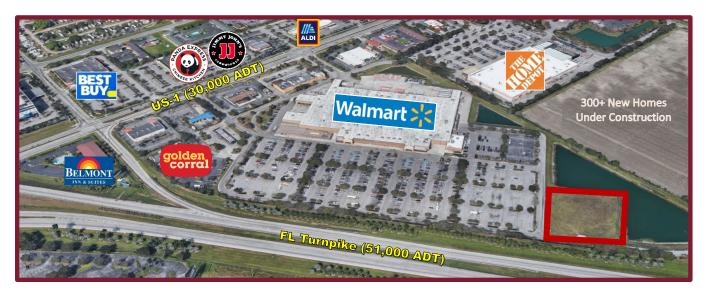

## PRIME OUTPARCEL FOR SALE

SIZE: 1.14 Acres ± | ZONING: C-2 Commercial

**POPULATION: 3 Mile: 101,452 5 Mile: 156,397** 

AVERAGE HOUSEHOLD INCOME: 3 Mile: \$77,731 5 Mile: \$82,937

TRAFFIC COUNT: US-1: 30,000± ADT | Florida Turnpike: 51,00± ADT

#### **HIGHLIGHTS:**

- Located just east of US-1, fronting the Florida Turnpike, this parcel is adjacent to a Walmart Supercenter with close proximity to a Chevrolet Dealership, BJ's Wholesale and Home Depot.
- Florida Keys Outlet Marketplace down the street, with 50+ Stores, including Adidas, Coach, Polo Ralph Lauren, Levi's, Columbia, Nike, GAP, Under Armour, Famous Footwear, Bealls, Carter's, Guess, Nautica, Sunglass Hut, etc.
- Solid residential community with explosive growth.
- Approximately 5 miles from Homestead Miami Speedway.
- **Hotels:** Econo Lodge, Home2 Suites by Hilton, Tru by Hilton, Days Inn by Wyndham, Fairway Inn, Best Western, Travelodge, Quality Inn, etc.
- **Restaurants:** Golden Corral, Panda Express, Texas Roadhouse, Waffle House, Jimmy John's, Little Caesars, Dunkin, Krispy Kreme, Wingstop, Cracker Barrel, Starbucks, and more.