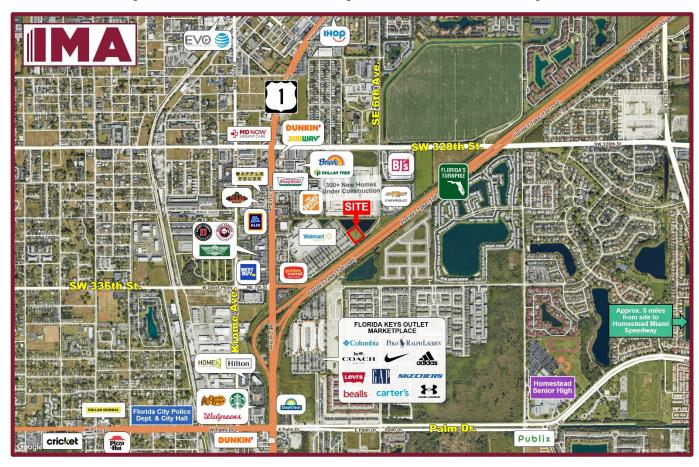

#### **HIGHLIGHTS:**

- Located just east of US-1, fronting the Florida Turnpike, this parcel is adjacent to a Walmart Supercenter with close proximity to a Chevrolet Dealership, BJ's Wholesale and Home Depot.
- Florida Keys Outlet Marketplace down the street, with 50+ Stores, including Adidas, Coach, Polo Ralph Lauren, Levi's, Columbia, Nike, GAP, Under Armour, Famous Footwear, Bealls, Carter's, Guess, Nautica, Sunglass Hut, etc.
- Solid residential community with explosive growth.
- Approximately 5 miles from Homestead Miami Speedway.
- **Hotels:** Econo Lodge, Home2 Suites by Hilton, Tru by Hilton, Days Inn by Wyndham, Fairway Inn, Best Western, Travelodge, Quality Inn, etc.
- **Restaurants:** Golden Corral, Panda Express, Texas Roadhouse, Waffle House, Jimmy John's, Little Caesars, Dunkin, Krispy Kreme, Wingstop, Cracker Barrel, Starbucks, and more.