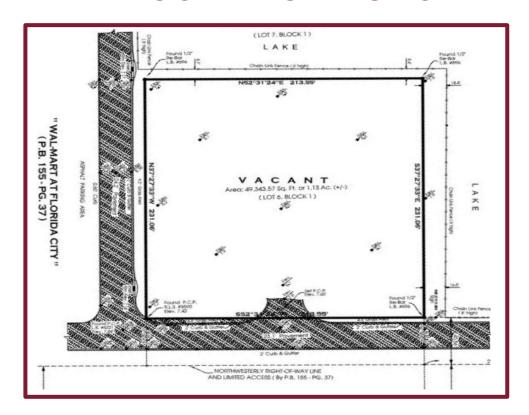

## PRIME OUTPARCEL FOR SALE

SIZE: 1.14 Acres ± | ZONING: C-2 Commercial

**POPULATION: 3 Mile: 101,452 5 Mile: 156,397** 

AVERAGE HOUSEHOLD INCOME: 3 Mile: \$77,731 5 Mile: \$82,937

TRAFFIC COUNT: US-1: 30,000± ADT | Florida Turnpike: 51,00± ADT