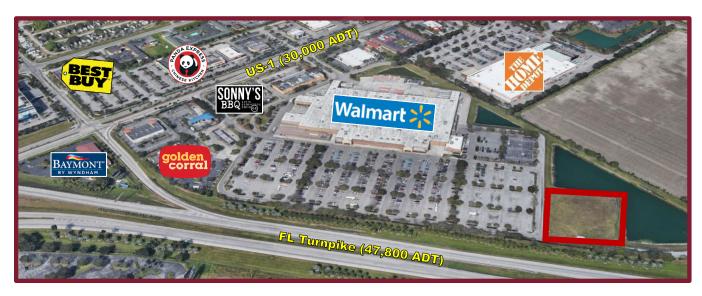

### Walmart Supercenter Shadow Anchor Spectacular Visibility to Florida Turnpike

### PRIME OUTPARCEL FOR SALE

SIZE: 1.14 Acres ± | ZONING: C-2 Commercial

**POPULATION: 3 Mile:** 98,161 **5 Mile:** 151,221

AVERAGE HOUSEHOLD INCOME: 3 Mile: \$69,255 5 Mile: \$78,003

TRAFFIC COUNT: US-1: 30,000± ADT | Florida Turnpike: 47,800± ADT

#### **HIGHLIGHTS:**

- Located just east of US-1, fronting the Florida Turnpike, this parcel is adjacent to a Walmart Supercenter with close proximity to a Chevrolet Dealership, BJ's Wholesale and Home Depot.
- Florida Keys Outlet Marketplace down the street, with 50+ Stores, including Adidas, Coach, Polo Ralph Lauren, Levi's, Columbia, Nike, GAP, Under Armour, Famous Footwear, Bealls, Carter's, Guess, Nautica, Sunglass Hut, etc.
- Solid residential community with explosive growth.
- Approximately 5 miles from Homestead Miami Speedway.
- Hotels: Baymont by Wyndham, Home2 Suites by Hilton, Tru by Hilton, Days Inn by Wyndham, Fairway Inn, Best Western, Travelodge, Quality Inn, etc.
- **Restaurants:** Sonny's BBQ, Texas Roadhouse, Cracker Barrel, Starbucks, Waffle House, Panda Express, Dunkin, Krispy Kreme, Golden Corral, Wingstop, Jimmy John's, Little Caesars, and more.