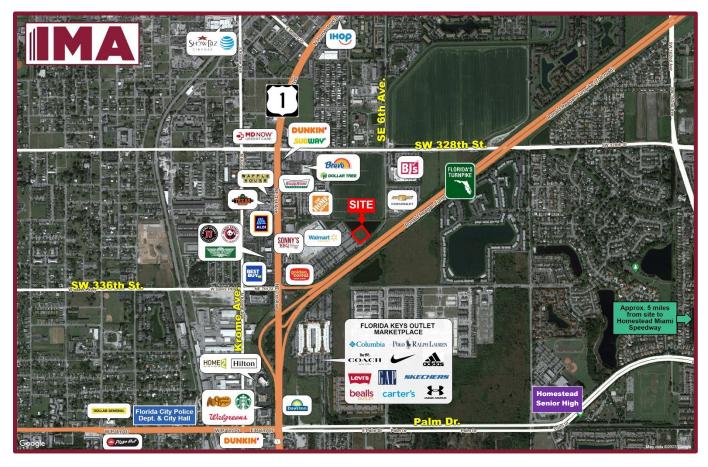

### PRIME OUTPARCEL FOR SALE

SIZE: 1.14 Acres ± | ZONING: C-2 Commercial

**POPULATION: 3 Mile:** 98,161 **5 Mile:** 151,221

AVERAGE HOUSEHOLD INCOME: 3 Mile: \$69,255 5 Mile: \$78,003

TRAFFIC COUNT: US-1: 30,000± ADT | Florida Turnpike: 47,800± ADT

#### **HIGHLIGHTS:**

- Located just east of US-1, fronting the Florida Turnpike, this parcel is adjacent to a Walmart Supercenter with close proximity to a Chevrolet Dealership, BJ's Wholesale and Home Depot.
- Florida Keys Outlet Marketplace down the street, with 50+ Stores, including Adidas, Coach, Polo Ralph Lauren, Levi's, Columbia, Nike, GAP, Under Armour, Famous Footwear, Bealls, Carter's, Guess, Nautica, Sunglass Hut, etc.
- Solid residential community with explosive growth.
- Approximately 5 miles from Homestead Miami Speedway.
- Hotels: Baymont by Wyndham, Home2 Suites by Hilton, Tru by Hilton, Days Inn by Wyndham, Fairway Inn, Best Western, Travelodge, Quality Inn, etc.
- **Restaurants:** Sonny's BBQ, Texas Roadhouse, Cracker Barrel, Starbucks, Waffle House, Panda Express, Dunkin, Krispy Kreme, Golden Corral, Wingstop, Jimmy John's, Little Caesars, and more.