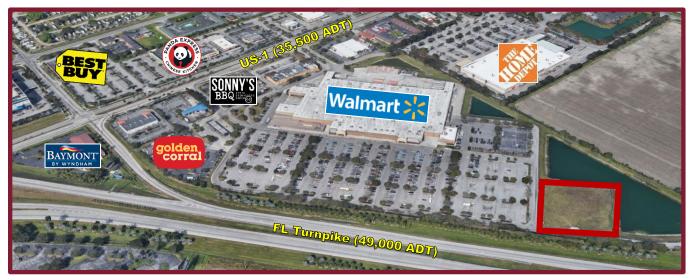

### Walmart Supercenter Shadow Anchor Spectacular Visibility to Florida Turnpike

## **PRIME OUTPARCEL FOR SALE**

SIZE: 1.14 Acres ± | ZONING: C-2 Commercial

**POPULATION: 3 Mile:** 93,948 **5 Mile:** 145,322

AVERAGE HOUSEHOLD INCOME: 3 Mile: \$50,111 5 Mile: \$56,493

TRAFFIC COUNT: US-1: 35,500± ADT | Florida Turnpike: 49,000± ADT

#### **HIGHLIGHTS:**

- Located just east of US-1, fronting the Florida Turnpike, this parcel is adjacent to a Walmart Supercenter with close proximity to a Chevrolet Dealership, BJ's Wholesale and Home Depot.
- Florida Keys Outlet Marketplace down the street, with 50+ Stores, including Adidas, Coach, Polo Ralph Lauren, Levi's, Columbia, Nike, GAP, Under Armour, Famous Footwear, Bealls, Carter's, Guess, Nautica, Sunglass Hut, etc.
- Solid residential community with explosive growth.
- Approximately 5 miles from Homestead Miami Speedway.
- Hotels: Baymont by Wyndham, Home2 Suites by Hilton, Tru by Hilton, Days Inn by Wyndham, Fairway Inn, Best Western, Travelodge, Quality Inn, etc.
- **Restaurants:** Sonny's BBQ, Texas Roadhouse, Cracker Barrel, Starbucks, Waffle House, Panda Express, Dunkin, Krispy Kreme, Golden Corral, Wingstop, Jimmy John's, Little Caesars, and more.