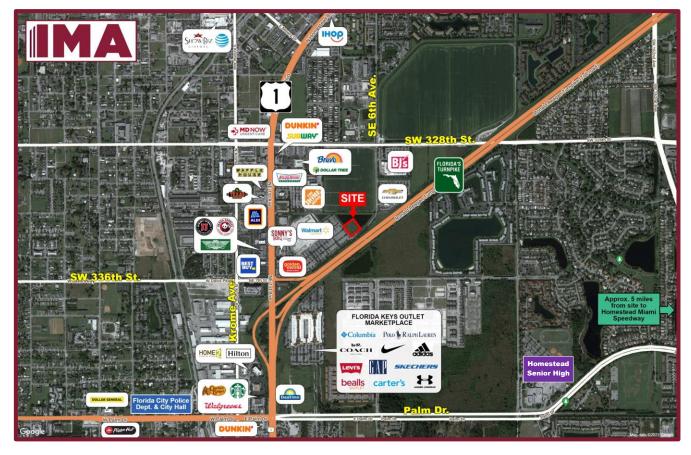

## **PRIME OUTPARCEL FOR SALE**

SIZE: 1.14 Acres ± | ZONING: C-2 Commercial

**POPULATION: 3 Mile:** 93,948 **5 Mile:** 145,322

AVERAGE HOUSEHOLD INCOME: 3 Mile: \$50,111 5 Mile: \$56,493

TRAFFIC COUNT: US-1: 35,500± ADT | Florida Turnpike: 49,000± ADT

#### **HIGHLIGHTS:**

- Located just east of US-1, fronting the Florida Turnpike, this parcel is adjacent to a Walmart Supercenter with close proximity to a Chevrolet Dealership, BJ's Wholesale and Home Depot.
- Florida Keys Outlet Marketplace down the street, with 50+ Stores, including Adidas, Coach, Polo Ralph Lauren, Levi's, Columbia, Nike, GAP, Under Armour, Famous Footwear, Bealls, Carter's, Guess, Nautica, Sunglass Hut, etc.
- Solid residential community with explosive growth.
- Approximately 5 miles from Homestead Miami Speedway.
- Hotels: Baymont by Wyndham, Home2 Suites by Hilton, Tru by Hilton, Days Inn by Wyndham, Fairway Inn, Best Western, Travelodge, Quality Inn, etc.
- **Restaurants:** Sonny's BBQ, Texas Roadhouse, Cracker Barrel, Starbucks, Waffle House, Panda Express, Dunkin, Krispy Kreme, Golden Corral, Wingstop, Jimmy John's, Little Caesars, and more.