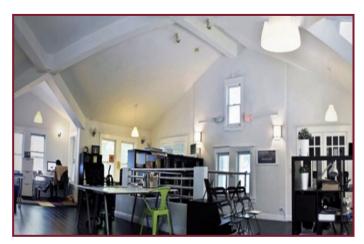

#### **BUILDING FEATURES:**

- Total Size: 3,629 SF
- Creative Floor Plan with Numerous Office Spaces
- Open Loft Space with 20' Vaulted Ceiling
- Breakroom/Kitchen Area
- Multiple Bathrooms
- Fully Gated Property
- Outdoor Green Space and Seating
- Main Entrance includes Handicap Accessible Ramp
- Covered Parking Spaces Available for Tenant
- Street Side Parking Available for Customers/Clients