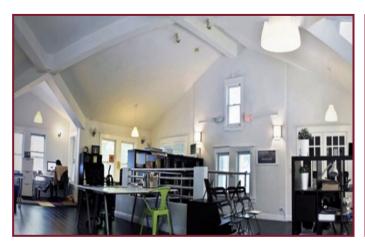

#### **BUILDING FEATURES:**

- Total Size: 3,629 SF
- Creative Floor Plan with Numerous Office Spaces
- Open Loft Space with 20' Vaulted Ceiling
- Breakroom/Kitchen Area
- Multiple Bathrooms
- Fully Gated Property
- Outdoor Green Space and Seating
- Main Entrance includes Handicap Accessible Ramp
- Covered Parking Spaces Available for Tenant
- Street Side Parking Available for Customers/Clients