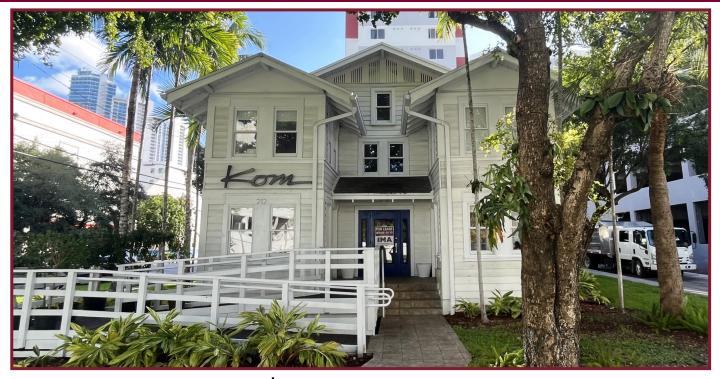

# FOR LEASE Freestanding Building

212 NE 24<sup>th</sup> Street, Miami, FL 33137

# 212 NE 24<sup>th</sup> Street Miami, FL 33137

#### **BUILDING FEATURES:**

- Total Size: 3,629 SF
- Creative Floor Plan with Numerous Office Spaces
- Open Loft Space with 20' Vaulted Ceiling
- Breakroom/Kitchen Area
- Multiple Bathrooms
- Fully Gated Property
- Outdoor Green Space and Seating
- Main Entrance includes Handicap Accessible Ramp
- Covered Parking Spaces Available for Tenant
- Street Side Parking Available for Customers/Clients

### **PROPERTY HIGHLIGHTS:**

- Centrally located in Wynwood-Edgewater District, on corner lot between NE 2<sup>nd</sup> Avenue and Biscayne Boulevard, with easy access to I-95, I-195 & I-395. Minutes from Downtown, Brickell, Midtown, Design District and Miami Beach.
- Ideal for Office, Medical, Daycare, or Restaurant.
- Nestled between the dense residential areas of Midtown, Edgewater and Wynwood neighborhoods.