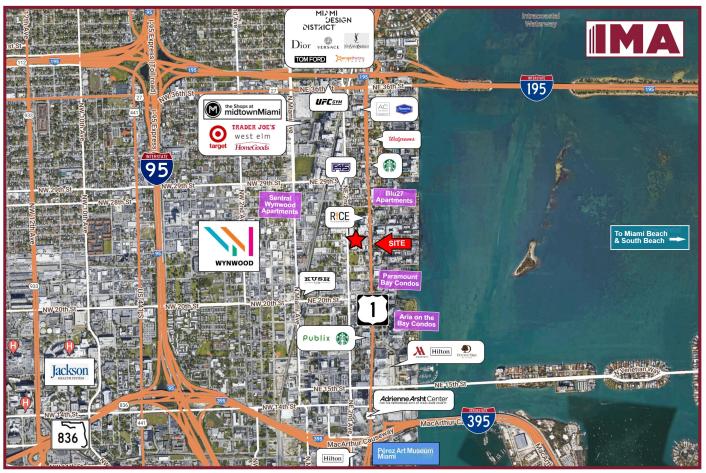

### **PROPERTY HIGHLIGHTS:**

- Centrally located in Wynwood-Edgewater District, on corner lot between NE 2<sup>nd</sup> Avenue and Biscayne Boulevard, with easy access to I-95, I-195 & I-395. Minutes from Downtown, Brickell, Midtown, Design District and Miami Beach.
- Ideal for Office, Medical, Daycare, or Restaurant.
- Nestled between the dense residential areas of Midtown, Edgewater and Wynwood neighborhoods.