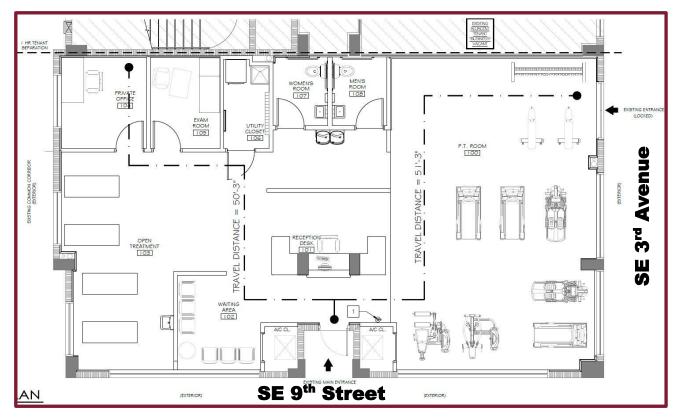

## LOFTS OF TARPON RIVER

GROUND FLOOR RETAIL/OFFICE SPACE (SE CORNER): 2,000 SF

POPULATION: 1 Mile: 22,091 3 Mile: 123,093 5 Mile: 274,480

AVERAGE HOUSEHOLD INCOME: 1 Mile: \$129,414 3 Mile: \$119,660 5 Mile: \$108,697

#### **HIGHLIGHTS:**

- Ground floor retail space available, in this new 10 story apartment building.
- Space is currently a fully built-out medical/physical therapy center.
- Located in the heart of downtown Fort Lauderdale, within walking distance of Broward County Courthouse, Broward Health, as well as shopping and transit, including one block from the planned urban trolley.
- Just blocks away from the shopping and dining district of Las Olas Boulevard.
- Onsite and streetside parking available.