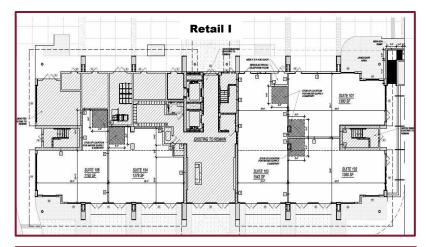

## **BRICKELL VIEW TERRACE**

**GROUND FLOOR RETAIL SPACE: 15,039 SF** 

**POPULATION: 1 Mile:** 67,005 **3 Mile:** 223,158 **5 Mile:** 456,718

Demographic population is considerably higher due to ongoing construction.