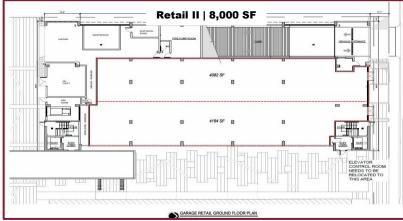

## **BRICKELL VIEW TERRACE**

**GROUND FLOOR RETAIL SPACE: 15,039 SF** 

**POPULATION: 1 Mile:** 67,005 **3 Mile:** 223,158 **5 Mile:** 456,718

Demographic population is considerably higher due to ongoing construction.