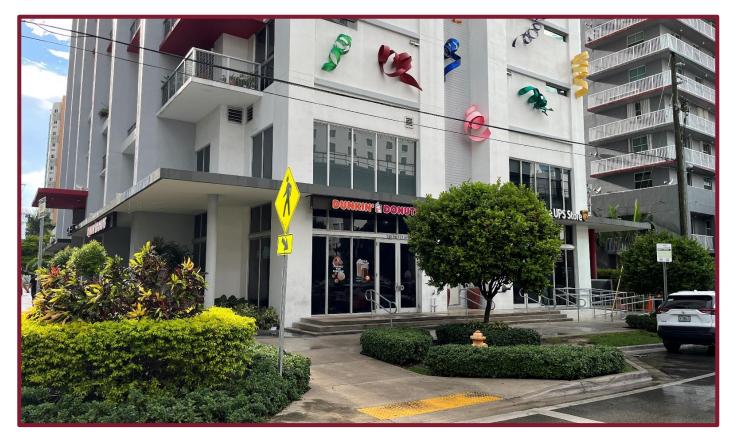

## **BRICKELL VIEW TERRACE**

117 SW 10<sup>th</sup> Street, Miami, FL

## **BRICKELL VIEW TERRACE**

**GROUND FLOOR RETAIL SPACE: 15,039 SF** 

**POPULATION: 1 Mile:** 67,005 **3 Mile:** 223,158 **5 Mile:** 456,718

Demographic population is considerably higher due to ongoing construction.

**AVERAGE HOUSEHOLD INCOME: 1 Mile:** \$136,444 **3 Mile:** \$106,896 **5 Mile:** \$103,798

**DAYTIME POPULATION: 1 Mile:** 67,005 **3 Mile:** 223,158

**JOIN:** • Dunkin' • Club Pilates • The Spot Classic Barber Shop • The UPS Store • Sola Salon-coming soon