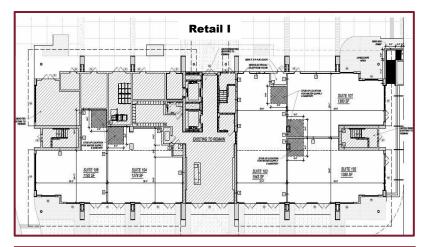

## **BRICKELL VIEW TERRACE**

**GROUND FLOOR RETAIL SPACE: 15,039 SF** 

**POPULATION: 1 Mile:** 71,069 **3 Mile:** 237,710 **5 Mile:** 474,549

Demographic population is considerably higher due to ongoing construction.