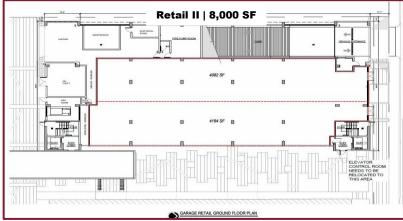

## **BRICKELL VIEW TERRACE**

**GROUND FLOOR RETAIL SPACE: 15,039 SF** 

**POPULATION: 1 Mile:** 71,069 **3 Mile:** 237,710 **5 Mile:** 474,549

Demographic population is considerably higher due to ongoing construction.