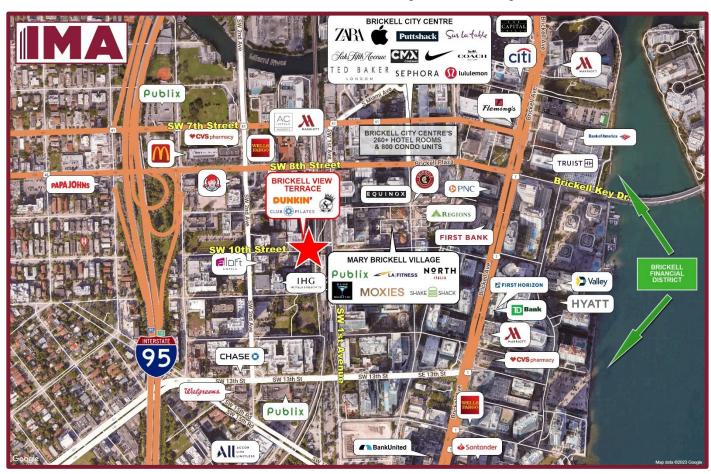

## **PROPERTY HIGHLIGHTS:**

- Ground floor space available in this 23-story residential building with 176 apartments, located in vibrant Brickell corridor with booming daytime & nighttime populations.
- Tremendous visibility, with onsite and street parking available.
- Across from Mary Brickell Village: 400,000 SF lifestyle center and 34 story residential tower, Brickell City Centre, a 5.4 million SF mixed use development, including a 500,000 SF mall, hotels, offices and condos.
- Adjacent to Brickell Metrorail Station.
- Within 1 mile: Millions of existing square feet! 16 New residential towers under construction and 10 new commercial office buildings.