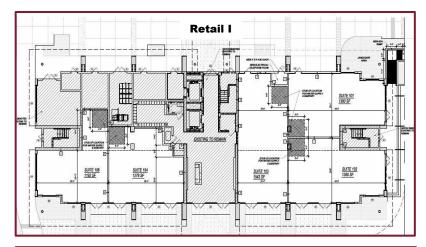

## **BRICKELL VIEW TERRACE**

**GROUND FLOOR RETAIL SPACE: 15,039 SF** 

**POPULATION: 1 Mile: 81,358 3 Mile: 256,036 5 Mile: 498,161** 

Demographic population is considerably higher due to ongoing construction.