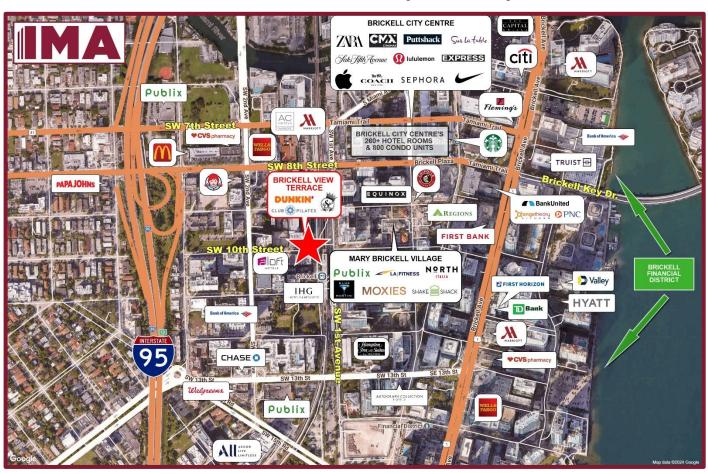

## **PROPERTY HIGHLIGHTS:**

- Ground floor space available in this 23-story residential building with 176 apartments, located in vibrant Brickell corridor with booming daytime & nighttime populations.
- Tremendous visibility, with onsite and street parking available.
- Across from Mary Brickell Village: 200,000 SF lifestyle center and a 34-story residential tower; Brickell City Centre, a 5.4 million SF mixed use development, including a 500,000 SF mall, hotels, offices and condos.
- Adjacent to Brickell Metrorail Station and the Underline (a 10-mile linear park, urban trail & public art destination).
- Within 1 mile: Millions of existing square feet! 16 New residential towers under construction and 10 new commercial office buildings.