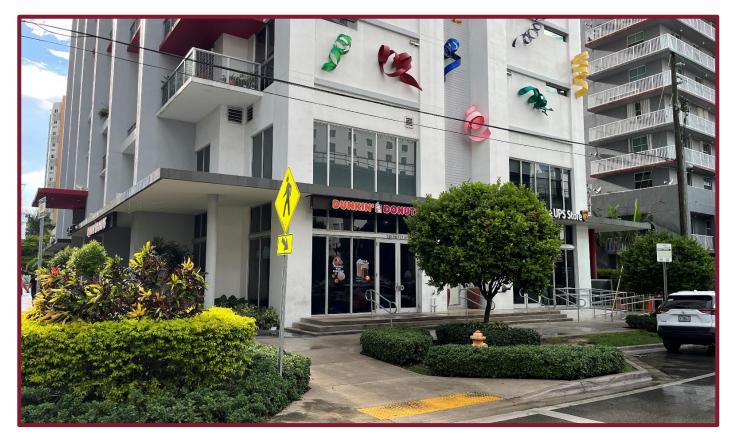

## **BRICKELL VIEW TERRACE**

117 SW 10<sup>th</sup> Street, Miami, FL

## **PROPERTY HIGHLIGHTS:**

- Ground floor space available in this 23-story residential building with 176 apartments, located in vibrant Brickell corridor with booming daytime & nighttime populations.
- Tremendous visibility, with onsite and street parking available.
- Across from Mary Brickell Village: 200,000 SF lifestyle center and a 34-story residential tower; Brickell City Centre, a 5.4 million SF mixed use development, including a 500,000 SF mall, hotels, offices and condos.
- Adjacent to Brickell Metrorail Station and the Underline (a 10-mile linear park, urban trail & public art destination).
- Within 1 mile: Millions of existing square feet! 16 New residential towers under construction and 10 new commercial office buildings.