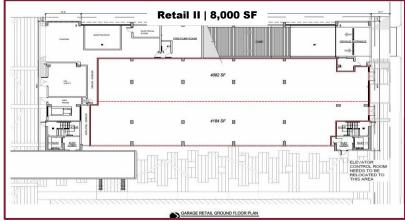

## **BRICKELL VIEW TERRACE**

**GROUND FLOOR RETAIL SPACE: 15,039 SF** 

**POPULATION: 1 Mile: 81,358 3 Mile: 256,036 5 Mile: 498,161** 

Demographic population is considerably higher due to ongoing construction.