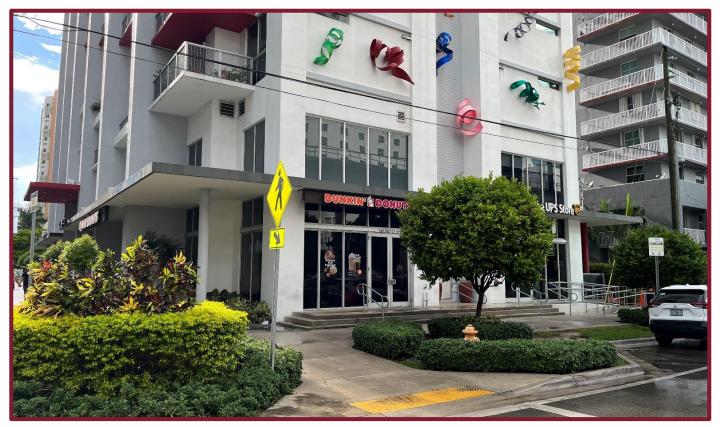

## **BRICKELL VIEW TERRACE**

117 SW 10<sup>th</sup> Street, Miami, FL

**DAYTIME POPULATION: 1 Mile:** 99,196 **3 Mile:** 190,608

JOIN: • Dunkin' • Club Pilates • The Spot Classic Barber Shop • The UPS Store • Sola Salon

#### **PROPERTY HIGHLIGHTS:**

- Ground floor space available in this 23-story residential building with 176 apartments, located in vibrant Brickell corridor with booming daytime & nighttime populations.
- Tremendous visibility, with onsite and street parking available.
- Across from Mary Brickell Village: 200,000 SF lifestyle center and a 34-story residential tower; Brickell City Centre, a 5.4 million SF mixed use development, including a 500,000 SF mall, hotels, offices and condos.
- Adjacent to Brickell Metrorail Station and the Underline (a 10-mile linear park, urban trail & public art destination).
- Within 1 mile: Millions of existing square feet! 16 New residential towers under construction and 10 new commercial office buildings.