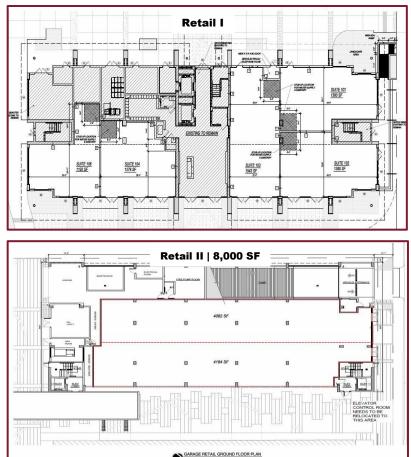

#### GROUND FLOOR RETAIL SPACE: 15,039 SF

**POPULATION: 1 Mile:** 80,634 **3 Mile:** 250,474 **5 Mile:** 490,846 Demographic population is considerably higher due to ongoing construction.

AVERAGE HOUSEHOLD INCOME: 1 Mile: \$165,643 3 Mile: \$127,628 5 Mile: \$123,787