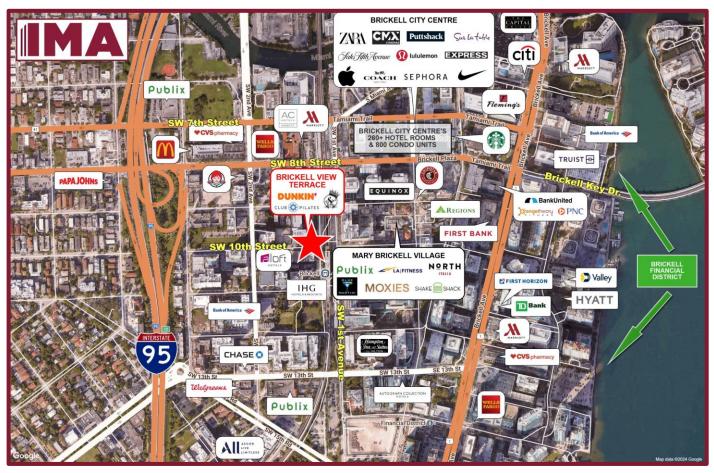

#### **PROPERTY HIGHLIGHTS:**

- Ground floor space available in this 23-story residential building with 176 apartments, located in vibrant Brickell corridor with booming daytime & nighttime populations.
- Tremendous visibility, with onsite and street parking available.
- Across from Mary Brickell Village: 200,000 SF lifestyle center and a 34-story residential tower; Brickell City Centre, a 5.4 million SF mixed use development, including a 500,000 SF mall, hotels, offices and condos.
- Adjacent to Brickell Metrorail Station and the Underline (a 10-mile linear park, urban trail & public art destination).
- Within 1 mile: Millions of existing square feet! 16 New residential towers under construction and 10 new commercial office buildings.