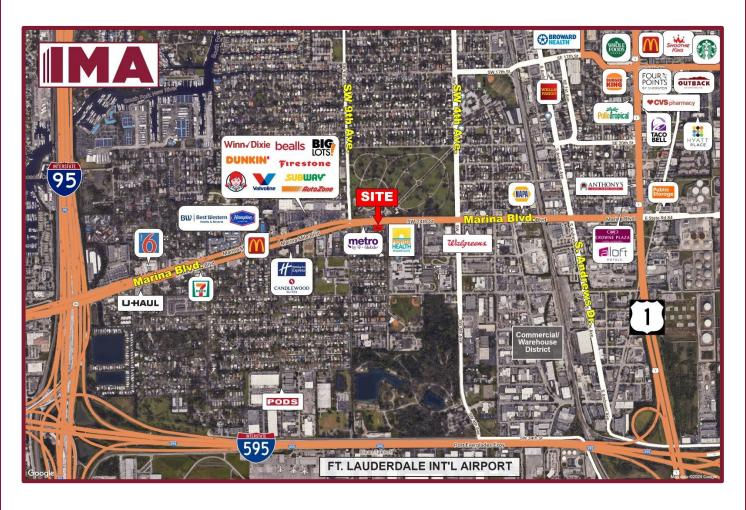

## **HIGHLIGHTS:**

- Great exposure, with 160' ± of frontage on State Road-84 (SW 24<sup>th</sup> Street), a major east/west artery between Ft. Lauderdale and the South Broward suburbs.
- Centrally located with close and direct access to US-1 to the east and I-95 to the west, just north of I-595 Interchange.
- Minutes from Ft. Lauderdale International Airport and within a few blocks of Candlewood Suites, Holiday Inn Express & Suites, Crowne Plaza, Hampton Inn, Best Western, etc.
- Neighboring businesses including Winn-Dixie, Dunkin', Firestone, Big Lots, Metro by T-Mobile, Wells Fargo, Wendy's, Bealls Outlet, McDonald's, The UPS Store, Valvoline Express Care, Walgreens, and West Marine.