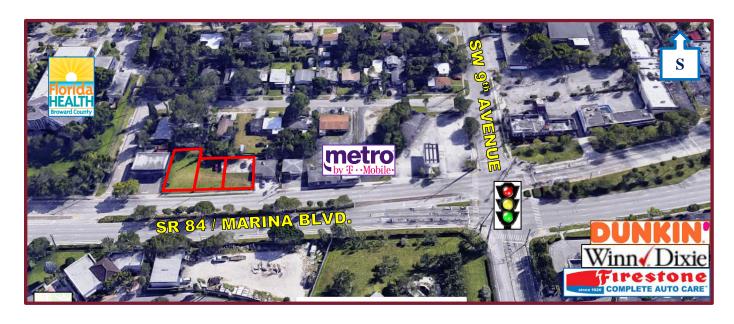

## **HIGHLIGHTS:**

- Great exposure, with 160' ± of frontage on State Road-84 (SW 24<sup>th</sup> Street), a major east/west artery between Ft. Lauderdale and the South Broward suburbs.
- Centrally located with close and direct access to US-1 to the east and I-95 to the west, just north of I-595 Interchange.
- Minutes from Ft. Lauderdale International Airport and within a few blocks of Candlewood Suites, Holiday Inn Express & Suites, Crowne Plaza, Hampton Inn, Best Western, etc.
- Neighboring businesses including Winn-Dixie, Dunkin', Firestone, Big Lots, Metro by T-Mobile, Wells Fargo, Wendy's, Bealls Outlet, McDonald's, The UPS Store, Valvoline Express Care, Walgreens, and West Marine.