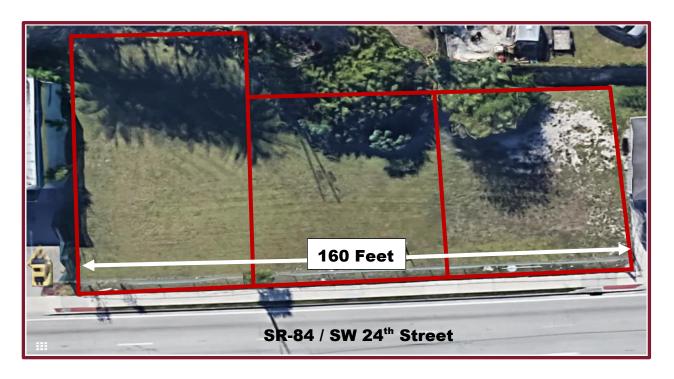

## PRIME PARCELS FOR SALE

814 W. SR-84, Ft. Lauderdale, FL

**TOTAL:** 14,329 SF (3 Separate Folios)

**ZONED:** Zoning allows for a variety of uses, including restaurant, retail, auto

**POPULATION: 1 Mile: 11,081 3 Mile: 117,027 5 Mile: 296,450** 

## **HIGHLIGHTS:**

- Great exposure, with 160' ± of frontage on State Road-84 (SW 24<sup>th</sup> Street), a major east/west artery between Ft. Lauderdale and the South Broward suburbs.
- Centrally located with close and direct access to US-1 to the east and I-95 to the west, just north of I-595 Interchange.
- Minutes from Ft. Lauderdale International Airport and within a few blocks of Candlewood Suites, Holiday Inn Express & Suites, Crowne Plaza, Hampton Inn, Best Western, etc.
- Neighboring businesses including Winn-Dixie, Dunkin', Firestone, Big Lots, Metro by T-Mobile, Wells Fargo, Wendy's, Bealls Outlet, McDonald's, The UPS Store, Valvoline Express Care, Walgreens, and West Marine.