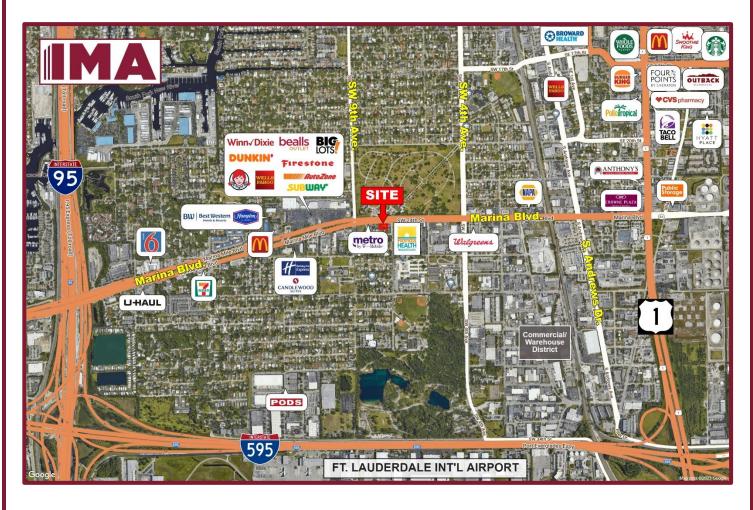

## **HIGHLIGHTS:**

- Great exposure, with 160' ± of frontage on State Road-84 (SW 24<sup>th</sup> Street), a major east/west artery between Ft. Lauderdale and the South Broward suburbs.
- Centrally located with close and direct access to US-1 to the east and I-95 to the west, just north of I-595 Interchange.
- Minutes from Ft. Lauderdale International Airport and within a few blocks of Candlewood Suites, Holiday Inn Express & Suites, Crowne Plaza, Hampton Inn, Best Western, TRYP by Wyndham.
- Neighboring businesses including Winn-Dixie, Dunkin', Firestone, Big Lots, Metro PCS, Wells Fargo, Wendy's, Bealls Outlet, McDonald's, The UPS Store, Valvoline Express Care, Walgreens, West Marine, NAPA, etc.