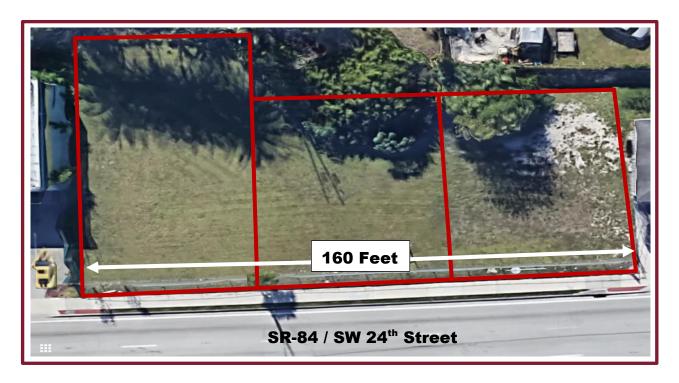

## PRIME PARCELS FOR SALE

814 W. SR-84, Ft. Lauderdale, FL

**TOTAL:** 14,329 SF (3 Separate Folios)

**ZONED:** Zoning allows for a variety of uses, including restaurant, retail, auto

**POPULATION: 1 Mile: 10,468 3 Mile: 104,522 5 Mile: 281,551** 

## **HIGHLIGHTS:**

- Great exposure, with 160' ± of frontage on State Road-84 (SW 24<sup>th</sup> Street), a major east/west artery between Ft. Lauderdale and the South Broward suburbs.
- Centrally located with close and direct access to US-1 to the east and I-95 to the west, just north of I-595 Interchange.
- Minutes from Ft. Lauderdale International Airport and within a few blocks of Candlewood Suites, Holiday Inn Express & Suites, Crowne Plaza, Hampton Inn, Best Western, TRYP by Wyndham.
- Neighboring businesses including Winn-Dixie, Dunkin', Firestone, Big Lots, Metro PCS, Wells Fargo, Wendy's, Bealls Outlet, McDonald's, The UPS Store, Valvoline Express Care, Walgreens, West Marine, NAPA, etc.