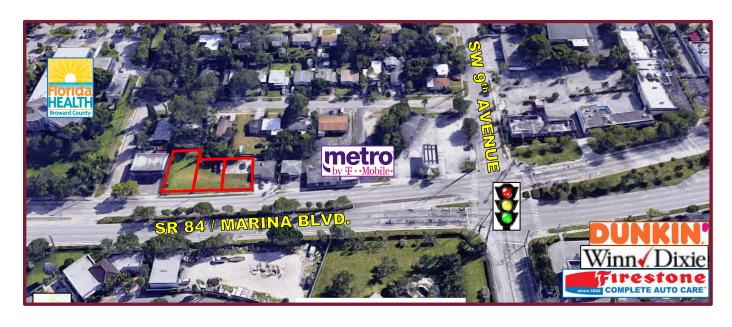

## PRIME PARCELS FOR SALE

814 W. SR-84, Ft. Lauderdale, FL

**TOTAL:** 14,329 SF (3 Separate Folios)

**ZONED:** Zoning allows for a variety of uses, including restaurant, retail, auto

**POPULATION: 1 Mile: 10,468 3 Mile: 104,522 5 Mile: 281,551** 

## **HIGHLIGHTS:**

- Great exposure, with 160' ± of frontage on State Road-84 (SW 24<sup>th</sup> Street), a major east/west artery between Ft. Lauderdale and the South Broward suburbs.
- Centrally located with close and direct access to US-1 to the east and I-95 to the west, just north of I-595 Interchange.
- Minutes from Ft. Lauderdale International Airport and within a few blocks of Candlewood Suites, Holiday Inn Express & Suites, Crowne Plaza, Hampton Inn, Best Western, TRYP by Wyndham.
- Neighboring businesses including Winn-Dixie, Dunkin', Firestone, Big Lots, Metro PCS, Wells Fargo, Wendy's, Bealls Outlet, McDonald's, The UPS Store, Valvoline Express Care, Walgreens, West Marine, NAPA, etc.