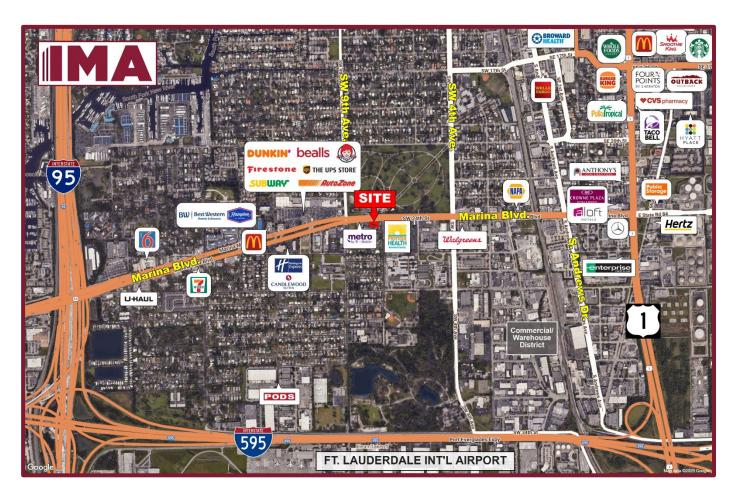

## **HIGHLIGHTS:**

- Great exposure, with 160'± of frontage on State Road-84 (SW 24<sup>th</sup> Street), a major east/west artery between Ft. Lauderdale and the South Broward suburbs.
- Centrally located with close and direct access to US-1 to the east and I-95 to the west, just north of I-595 Interchange.
- Minutes from Ft. Lauderdale International Airport and within a few blocks of Candlewood Suites, Holiday Inn Express & Suites, Crowne Plaza, Hampton Inn, Best Western, etc.
- Neighboring businesses including Dunkin', Firestone, Bealls Outlet, Wendy's, Wells Fargo, McDonald's, Metro by T-Mobile, The UPS Store, Walgreens, and West Marine.