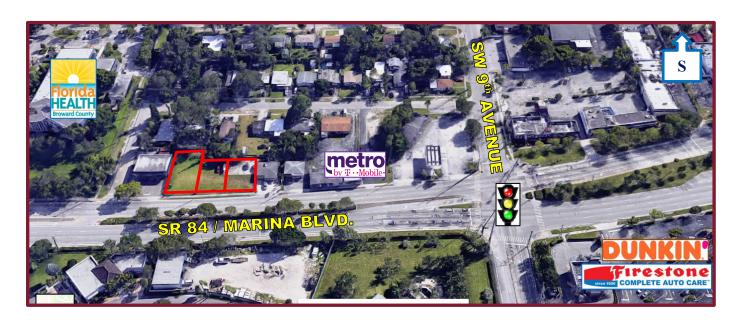

## **HIGHLIGHTS:**

- Great exposure, with 160'± of frontage on State Road-84 (SW 24<sup>th</sup> Street), a major east/west artery between Ft. Lauderdale and the South Broward suburbs.
- Centrally located with close and direct access to US-1 to the east and I-95 to the west, just north of I-595 Interchange.
- Minutes from Ft. Lauderdale International Airport and within a few blocks of Candlewood Suites, Holiday Inn Express & Suites, Crowne Plaza, Hampton Inn, Best Western, etc.
- Neighboring businesses including Dunkin', Firestone, Bealls Outlet, Wendy's, Wells Fargo, McDonald's, Metro by T-Mobile, The UPS Store, Walgreens, and West Marine.