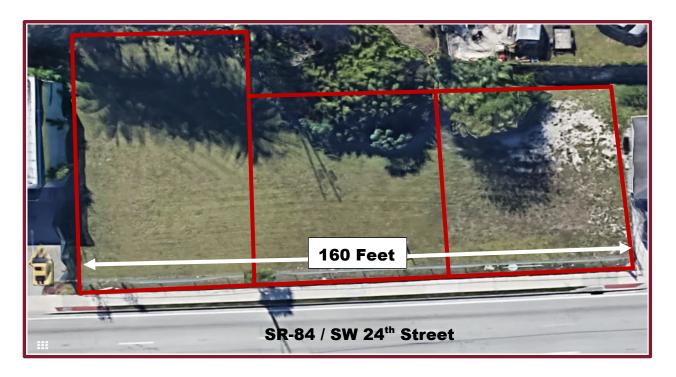

## PRIME PARCELS FOR SALE

814 W. SR-84, Ft. Lauderdale, FL

TOTAL: 14,329 SF (3 Separate Folios)

**ZONED:** Zoning allows for a variety of uses, including restaurant, retail, auto

**POPULATION: 1 Mile: 10,986 3 Mile: 118,863 5 Mile: 298,444** 

## **HIGHLIGHTS:**

- Great exposure, with 160'± of frontage on State Road-84 (SW 24<sup>th</sup> Street), a major east/west artery between Ft. Lauderdale and the South Broward suburbs.
- Centrally located with close and direct access to US-1 to the east and I-95 to the west, just north of I-595 Interchange.
- Minutes from Ft. Lauderdale International Airport and within a few blocks of Candlewood Suites, Holiday Inn Express & Suites, Crowne Plaza, Hampton Inn, Best Western, etc.
- Neighboring businesses including Dunkin', Firestone, Bealls Outlet, Wendy's, Wells Fargo, McDonald's, Metro by T-Mobile, The UPS Store, Walgreens, and West Marine.