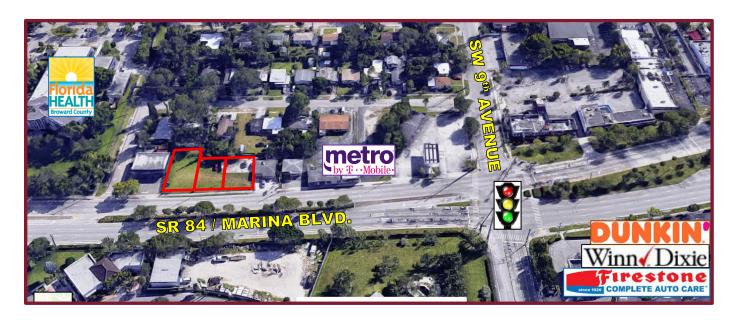

## **HIGHLIGHTS:**

- Great exposure, with 160' ± of frontage on State Road-84 (SW 24<sup>th</sup> Street), a major east/west artery between Ft. Lauderdale and the South Broward suburbs.
- Centrally located with close and direct access to US-1 to the east and I-95 to the west, just north of I-595 Interchange.
- Minutes from Ft. Lauderdale International Airport and within a few blocks of Candlewood Suites, Holiday Inn Express & Suites, Crowne Plaza, Hampton Inn, Best Western, etc.
- Neighboring businesses including Winn-Dixie, Dunkin', Firestone, Big Lots, Metro by T-Mobile, Wells Fargo, Wendy's, Bealls Outlet, McDonald's, The UPS Store, Valvoline Express Care, Walgreens, and West Marine.