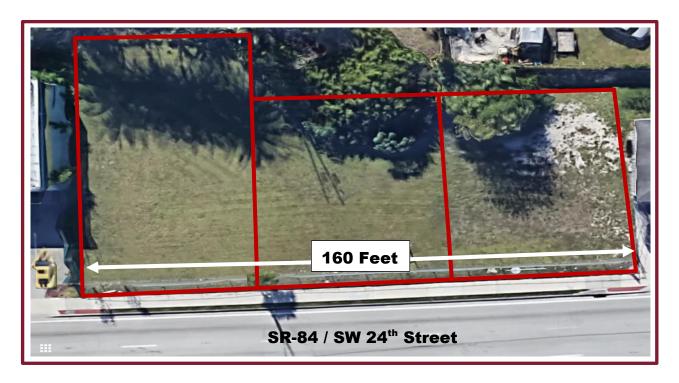

## PRIME PARCELS FOR SALE

814 W. SR-84, Ft. Lauderdale, FL

**TOTAL:** 14,329 SF (3 Separate Folios)

**ZONED:** Zoning allows for a variety of uses, including restaurant, retail, auto

**POPULATION: 1 Mile: 10,804 3 Mile: 113,361 5 Mile: 291,567** 

## **HIGHLIGHTS:**

- Great exposure, with 160' ± of frontage on State Road-84 (SW 24<sup>th</sup> Street), a major east/west artery between Ft. Lauderdale and the South Broward suburbs.
- Centrally located with close and direct access to US-1 to the east and I-95 to the west, just north of I-595 Interchange.
- Minutes from Ft. Lauderdale International Airport and within a few blocks of Candlewood Suites, Holiday Inn Express & Suites, Crowne Plaza, Hampton Inn, Best Western, etc.
- Neighboring businesses including Winn-Dixie, Dunkin', Firestone, Big Lots, Metro by T-Mobile, Wells Fargo, Wendy's, Bealls Outlet, McDonald's, The UPS Store, Valvoline Express Care, Walgreens, and West Marine.