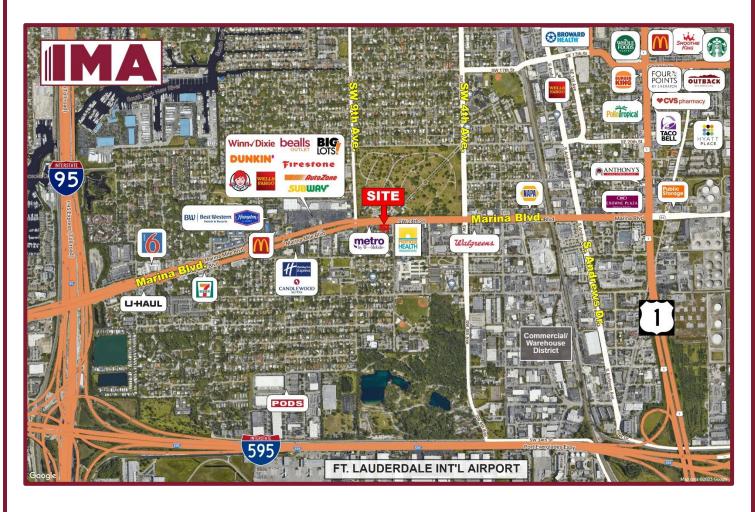

## **HIGHLIGHTS:**

- Great exposure, with 160' ± of frontage on State Road-84 (SW 24<sup>th</sup> Street), a major east/west artery between Ft. Lauderdale and the South Broward suburbs.
- Centrally located with close and direct access to US-1 to the east and I-95 to the west, just north of I-595 Interchange.
- Minutes from Ft. Lauderdale International Airport and within a few blocks of Candlewood Suites, Holiday Inn Express & Suites, Crowne Plaza, Hampton Inn, Best Western, etc.
- Neighboring businesses including Winn-Dixie, Dunkin', Firestone, Big Lots, Metro by T-Mobile, Wells Fargo, Wendy's, Bealls Outlet, McDonald's, The UPS Store, Valvoline Express Care, Walgreens, and West Marine.