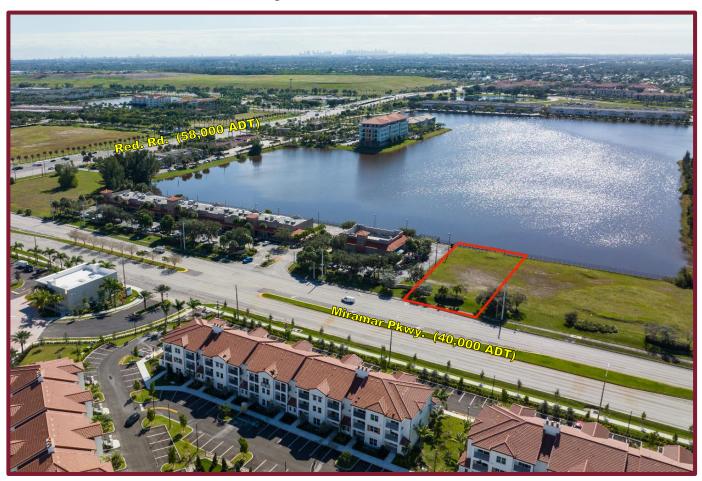

## Miramar Parkway & Red Road, Miramar, FL

**Parcel Size:** 0.48 Acres (86.75' x 240' = 20,800 SF±)

Finished and permit ready

No onsite retention required

Small drive-thru user only (coffee, etc.)

Traffic Count: 98,000 ± ADT

## SW Corner of Miramar Parkway & Red Road Miramar, Florida 33025

### PROPERTY HIGHLIGHTS:

- High visibility at major intersection, with close and convenient access to Florida Turnpike and I-75.
- Regional trade area, centrally located on Miami-Dade/Broward county line. Great for businesses catering to both counties.
- Down the street from the Miramar Park of Commerce (over 5,000,000 SF)
- Close vicinity to Miramar City Hall & Municipal Complex (500,000 SF)
- Corridor is booming with commercial & residential development.
  - 2,500± multi-family apartments are near completion or under construction with another 2,500 planned.
  - The Park Miramar, a new upscale mix-use delopment community with 325,000 SF of retail; 110,000 SF Class-A Office; 2,825 contemporary style homes and a 180 key boutique hotel to be completed in 2026.