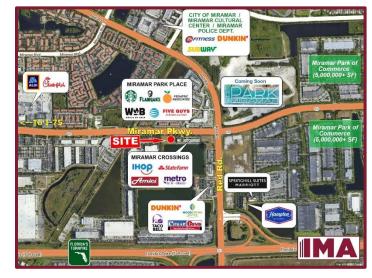

### PROPERTY HIGHLIGHTS:

- High visibility at major intersection, with close and convenient access to Florida Turnpike and I-75.
- Regional trade area, centrally located on Miami-Dade/Broward county line. Great for businesses catering to both counties.
- Down the street from the Miramar Park of Commerce (over 5,000,000 SF)
- Close vicinity to Miramar City Hall & Municipal Complex (500,000 SF)
- Corridor is booming with commercial & residential development.
  - 2,500± multi-family apartments are near completion or under construction with another 2,500 planned.
  - The Park Miramar, a new upscale mix-use delopment community with 325,000 SF of retail; 110,000 SF Class-A Office; 2,825 contemporary style homes and a 180 key boutique hotel to be completed in 2026.