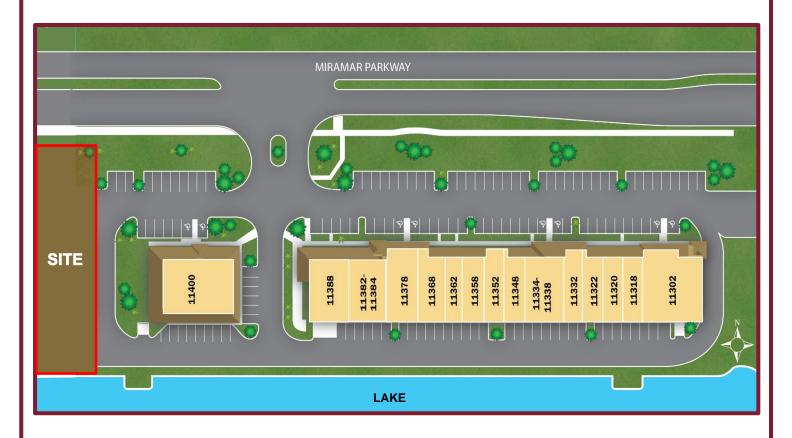

## Miramar Parkway & Red Road, Miramar, FL

**Parcel Size:** 0.48 Acres (86.75' x 240' = 20,800 SF±)

Finished and permit ready

No onsite retention required

Small drive-thru user only (coffee, etc.)

Traffic Count: 98,000 ± ADT