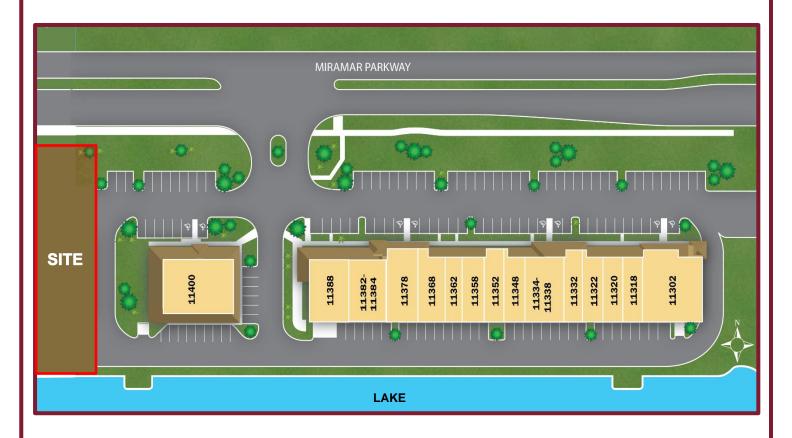

## Miramar Parkway & Red Road, Miramar, FL

**Parcel Size:** 0.48 Acres (86.75' x 240' = 20,800 SF±)

- Finished and permit ready
- No onsite retention required
- Small drive-thru user only (coffee, etc.)
- Traffic Count: 98,000 ± ADT

## SW Corner of Miramar Parkway & Red Road Miramar, Florida 33025