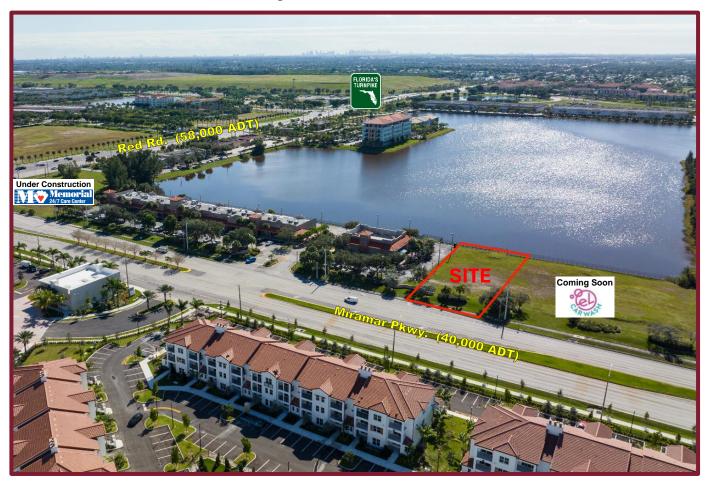

## Miramar Parkway & Red Road, Miramar, FL

**Parcel Size:** 0.48 Acres (86.75' x 240' = 20,800 SF±)

- Finished and permit ready
- No onsite retention required
- Small drive-thru user only (coffee, etc.)
- Traffic Count: 98,000 ± ADT

### PROPERTY HIGHLIGHTS:

- High visibility at major intersection, with close and convenient access to Florida Turnpike and I-75.
- Regional trade area, centrally located on Miami-Dade/Broward county line. Great for businesses catering to both counties.
- Down the street from the Miramar Park of Commerce (over 5,000,000 SF)
- Close vicinity to Miramar City Hall & Municipal Complex (500,000 SF)
- Corridor is booming with commercial & residential development.
  - 2,500± multi-family apartments are near completion or under construction with another 2,500 planned.
  - The Park Miramar, a new upscale mix-use delopment community with 325,000 SF of retail; 110,000 SF Class-A Office; 2,825 contemporary style homes and a 180 key boutique hotel to be completed in 2026.