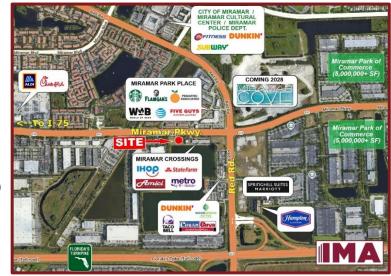

### PROPERTY HIGHLIGHTS:

- High visibility at major intersection, with close and convenient access to Florida Turnpike and I-75.
- Regional trade area, centrally located on Miami-Dade/Broward county line. Great for businesses catering to both counties.
- Down the street from the Miramar Park of Commerce (over 5,000,000 SF)
- Close vicinity to Miramar City Hall & Municipal Complex (500,000 SF)
- Corridor is booming with commercial & residential development.
  - 2,500± multi-family apartments are near completion or under construction with another 2,500 planned.
  - The Park Miramar, a new upscale mix-use delopment community with 325,000 SF of retail; 110,000 SF Class-A Office; 2,825 contemporary style homes and a 180 key boutique hotel to be completed in 2026.