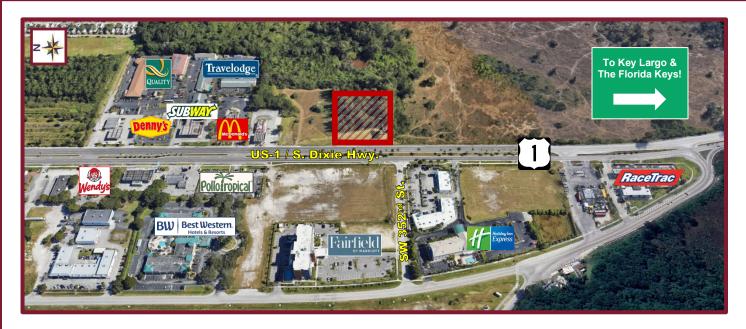

### US-1 & SW 352<sup>nd</sup> Street, Florida City, FL

### PRIME PARCEL AVAILABLE Florida City, FL 33034

SIZE: 2.5 Acres ± plus income-producing billboard | ZONING: Industrial General

**POPULATION: 1 Mile:** 7,833 **3 Mile:** 79,848 **5 Mile:** 134,424

AVERAGE HOUSEHOLD INCOME: 1 Mile: \$70,844 3 Mile: \$70,539 5 Mile: \$81,440

TRAFFIC COUNT: US 1: 33,000± Vehicles per Day

#### **HIGHLIGHTS:**

- Ideally located on US-1, at the Gateway to the Florida Keys, and blocks from the Florida Turnpike
- *Florida Keys Outlet Marketplace down the street,* with 35+ Stores, including Adidas, Coach Outlet, Levi's, Columbia, Polo Ralph Lauren, Nike, GAP, Under Armour, Famous Footwear, Bealls, Carter's, Guess, Nautica, Sunglass Hut, etc.
- Established residential neighborhoods and numerous RV tourist parks nearby
- *Numerous hotels nearby include:* Best Western, Fairway Inn, Holiday Inn Express, Travelodge, Quality Inn, Home2 Suites by Hilton, etc.
- *Numerous quick service restaurants in the area include:* McDonald's, Pollo Tropical, Denny's, Subway, Wendy's, KFC/Taco Bell, Burger King, Starbucks, Dunkin', etc.