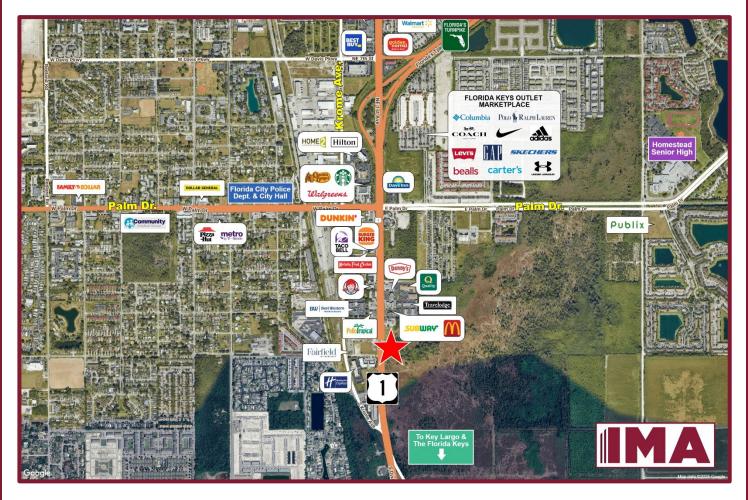

### US-1 & SW 352<sup>nd</sup> Street, Florida City, FL

### PRIME PARCEL AVAILABLE Florida City, FL 33034

SIZE: 2.5 Acres ± plus income-producing billboard | ZONING: Industrial General

**POPULATION: 1 Mile:** 7,833 **3 Mile:** 79,848 **5 Mile:** 134,424

AVERAGE HOUSEHOLD INCOME: 1 Mile: \$70,844 3 Mile: \$70,539 5 Mile: \$81,440

#### **HIGHLIGHTS:**

- Ideally located on US-1, at the Gateway to the Florida Keys, and blocks from the Florida Turnpike
- *Florida Keys Outlet Marketplace down the street,* with 35+ Stores, including Adidas, Coach Outlet, Levi's, Columbia, Polo Ralph Lauren, Nike, GAP, Under Armour, Famous Footwear, Bealls, Carter's, Guess, Nautica, Sunglass Hut, etc.
- Established residential neighborhoods and numerous RV tourist parks nearby
- *Numerous hotels nearby include:* Best Western, Fairway Inn, Holiday Inn Express, Travelodge, Quality Inn, Home2 Suites by Hilton, etc.
- *Numerous quick service restaurants in the area include:* McDonald's, Pollo Tropical, Denny's, Subway, Wendy's, KFC/Taco Bell, Burger King, Starbucks, Dunkin', etc.