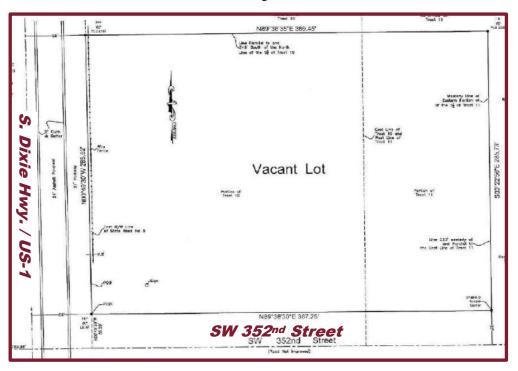

### US-1 & SW 352<sup>nd</sup> Street, Florida City, FL

### PRIME PARCEL AVAILABLE Florida City, FL 33034

SIZE: 2.5 Acres ± plus income-producing billboard | ZONING: Industrial General

**POPULATION: 1 Mile:** 7,833 **3 Mile:** 79,848 **5 Mile:** 134,424

AVERAGE HOUSEHOLD INCOME: 1 Mile: \$70,844 3 Mile: \$70,539 5 Mile: \$81,440