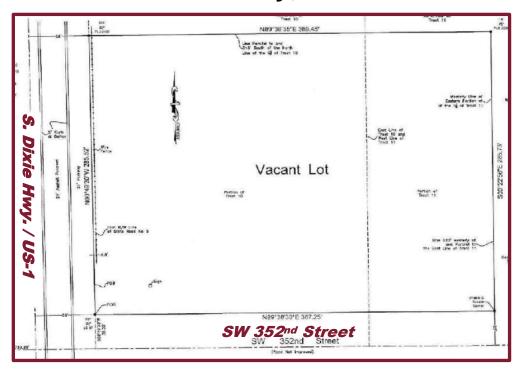

## FOR SALE Prime Commercial Parcel

US 1 & SW 352<sup>nd</sup> Street, Florida City, FL

## PRIME PARCEL AVAILABLE

Florida City, FL 33034

SIZE: 2.5 Acres ± plus income-producing billboard | ZONING: Industrial General

**AVERAGE HOUSEHOLD INCOME:** 1 Mile: \$72,006 3 Mile: \$70,562 5 Mile: \$82,584