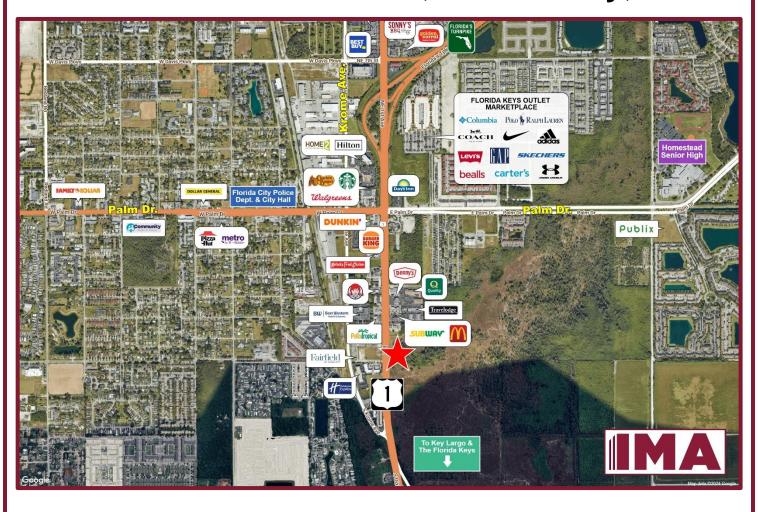

## FOR SALE Prime Commercial Parcel

US 1 & SW 352<sup>nd</sup> Street, Florida City, FL

## **HIGHLIGHTS:**

- Ideally located on US-1, at the Gateway to the Florida Keys, and blocks from the Florida Turnpike
- Florida Keys Outlet Marketplace down the street, with 35+ Stores, including Adidas, Coach Outlet, Levi's, Columbia, Polo Ralph Lauren, Nike, GAP, Under Armour, Famous Footwear, Bealls, Carter's, Guess, Nautica, Sunglass Hut, etc.
- Established residential neighborhoods and numerous RV tourist parks nearby
- *Numerous hotels nearby include:* Best Western, Fairway Inn, Holiday Inn Express, Travelodge, Quality Inn, Home2 Suites by Hilton, etc.
- *Numerous quick service restaurants in the area include:* McDonald's, Pollo Tropical, Denny's, Subway, Wendy's, KFC/Taco Bell, Burger King, Starbucks, Dunkin', etc.