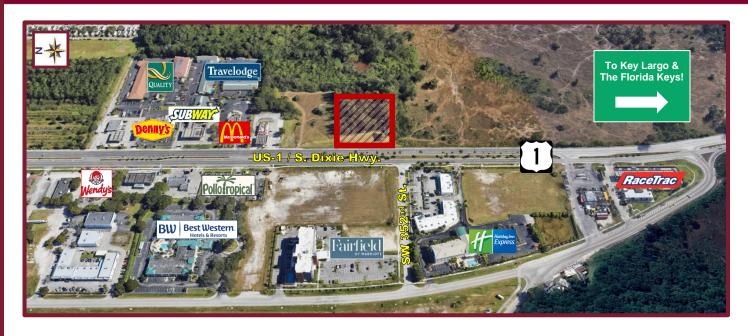

## FOR SALE Prime Commercial Parcel

US 1 & SW 352<sup>nd</sup> Street, Florida City, FL

## PRIME PARCEL AVAILABLE

Florida City, FL 33034

SIZE: 2.5 Acres ± plus income-producing billboard | ZONING: Industrial General

**AVERAGE HOUSEHOLD INCOME:** 1 Mile: \$72,006 3 Mile: \$70,562 5 Mile: \$82,584

## **HIGHLIGHTS:**

- Ideally located on US-1, at the Gateway to the Florida Keys, and blocks from the Florida Turnpike
- Florida Keys Outlet Marketplace down the street, with 35+ Stores, including Adidas, Coach Outlet, Levi's, Columbia, Polo Ralph Lauren, Nike, GAP, Under Armour, Famous Footwear, Bealls, Carter's, Guess, Nautica, Sunglass Hut, etc.
- Established residential neighborhoods and numerous RV tourist parks nearby
- *Numerous hotels nearby include:* Best Western, Fairway Inn, Holiday Inn Express, Travelodge, Quality Inn, Home2 Suites by Hilton, etc.
- *Numerous quick service restaurants in the area include:* McDonald's, Pollo Tropical, Denny's, Subway, Wendy's, KFC/Taco Bell, Burger King, Starbucks, Dunkin', etc.