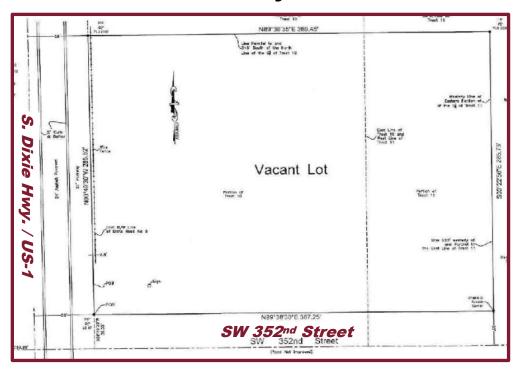

## PRIME PARCEL AVAILABLE

Florida City, FL 33034

SIZE: 2.5 Acres ± | ZONING: Industrial General

**AVERAGE HOUSEHOLD INCOME:** 1 Mile: \$72,006 **3 Mile:** \$70,562 **5 Mile:** \$82,584

**POPULATION: 1 Mile: 6,879 3 Mile: 77,004 5 Mile: 132,128** 