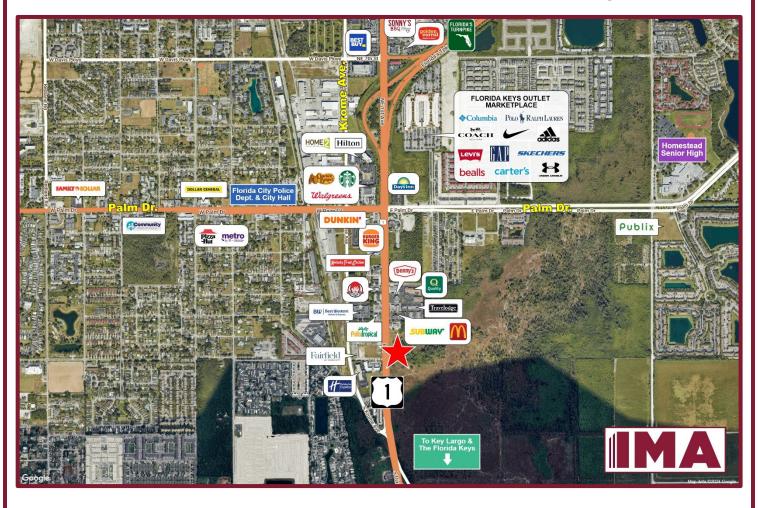

## **HIGHLIGHTS:**

- Ideally located on US-1, at the Gateway to the Florida Keys, and blocks from the Florida Turnpike
- Florida Keys Outlet Marketplace down the street, with 35+ Stores, including Adidas, Coach Outlet, Levi's, Columbia, Polo Ralph Lauren, Nike, GAP, Under Armour, Famous Footwear, Bealls, Carter's, Guess, Nautica, Sunglass Hut, etc.
- Established residential neighborhoods and numerous RV tourist parks nearby
- *Numerous hotels nearby include:* Best Western, Fairway Inn, Holiday Inn Express, Travelodge, Quality Inn, Home2 Suites by Hilton, etc.
- *Numerous quick service restaurants in the area include:* McDonald's, Pollo Tropical, Denny's, Subway, Wendy's, KFC/Taco Bell, Burger King, Starbucks, Dunkin', etc.