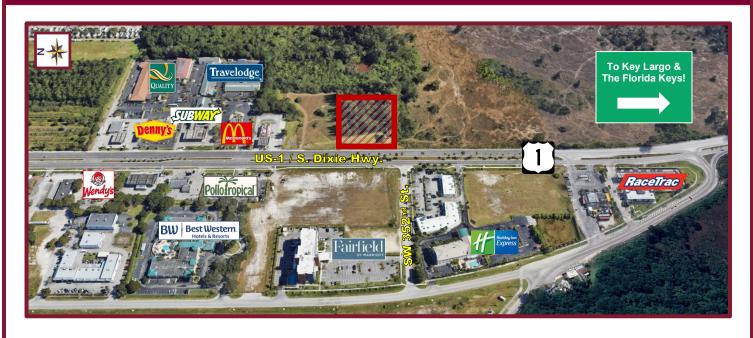

## FOR SALE Prime Commercial Parcel

US 1 & SW 352<sup>nd</sup> Street, Florida City, FL

## PRIME PARCEL AVAILABLE

Florida City, FL 33034

SIZE: 2.5 Acres ± | ZONING: Industrial General

**AVERAGE HOUSEHOLD INCOME:** 1 Mile: \$72,006 **3 Mile:** \$70,562 **5 Mile:** \$82,584

**POPULATION: 1 Mile: 6,879 3 Mile: 77,004 5 Mile: 132,128** 

## **HIGHLIGHTS:**

- Ideally located on US-1, at the Gateway to the Florida Keys, and blocks from the Florida Turnpike
- Florida Keys Outlet Marketplace down the street, with 35+ Stores, including Adidas, Coach Outlet, Levi's, Columbia, Polo Ralph Lauren, Nike, GAP, Under Armour, Famous Footwear, Bealls, Carter's, Guess, Nautica, Sunglass Hut, etc.
- Established residential neighborhoods and numerous RV tourist parks nearby
- *Numerous hotels nearby include:* Best Western, Fairway Inn, Holiday Inn Express, Travelodge, Quality Inn, Home2 Suites by Hilton, etc.
- *Numerous quick service restaurants in the area include:* McDonald's, Pollo Tropical, Denny's, Subway, Wendy's, KFC/Taco Bell, Burger King, Starbucks, Dunkin', etc.