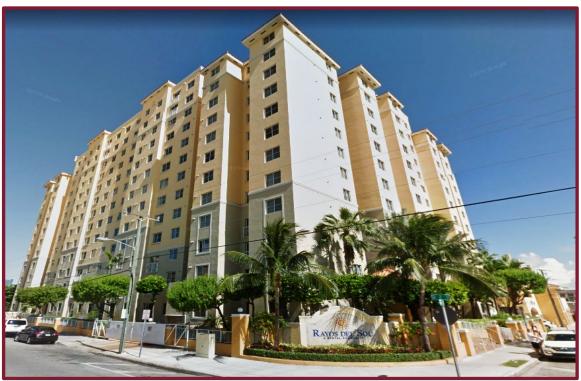

### **RAYOS DEL SOL**

### 185 NW 13<sup>th</sup> Avenue, Miami, FL

### Ground Floor Retail for Lease

#### **HIGHLIGHTS**:

- Ground Floor space available in this 13 Story, 199-unit apartment building with amenities.
- Street side and onsite covered parking available.
- Centrally located just off the signalized corner of NW 12<sup>th</sup> Avenue & NW 2<sup>nd</sup> Street, within blocks of Marlins Stadium.
- Surrounded by densely populated residential neighborhoods.
- Join Tikal Bakery.
- Surrounding businesses include Sedano's, Truist Bank, Walgreens, Cricket Wireless, McDonald's, Family Dollar, Navarro Discount Pharmacy, etc.