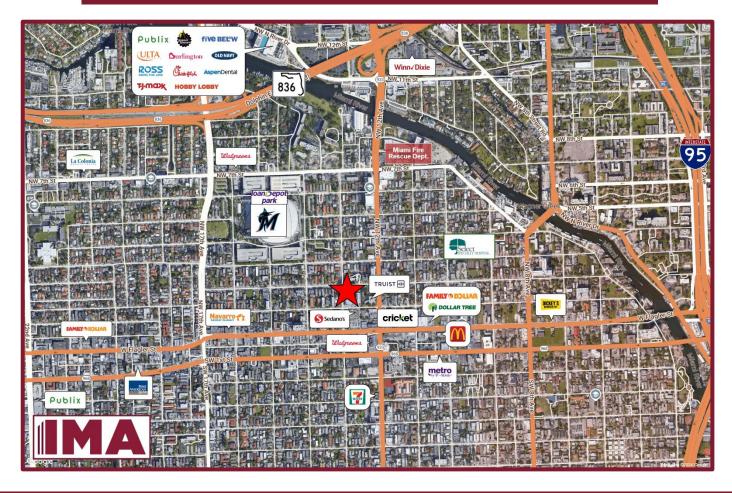

#### AVAILABLE RETAIL: 1,214 SF

POPULATION: 1 Mile: 67,178 3 Mile: 346,376 5 Mile: 553,841

AVERAGE HOUSEHOLD INCOME: 1 Mile: \$66,445 3 Mile: \$112,164 5 Mile: \$117,488

**TRAFFIC COUNT:** 24,500+ ADT (NW 12<sup>th</sup> Avenue)

#### **HIGHLIGHTS**:

- Ground Floor space available in this 13 Story, 199-unit apartment building with amenities.
- Street side and onsite covered parking available.
- Centrally located just off the signalized corner of NW 12<sup>th</sup> Avenue & NW 2<sup>nd</sup> Street, within blocks of Marlins Stadium.
- Surrounded by densely populated residential neighborhoods.
- Join Tikal Bakery.
- Surrounding businesses include Sedano's, Truist Bank, Walgreens, Cricket Wireless, McDonald's, Family Dollar, Navarro Discount Pharmacy, etc.