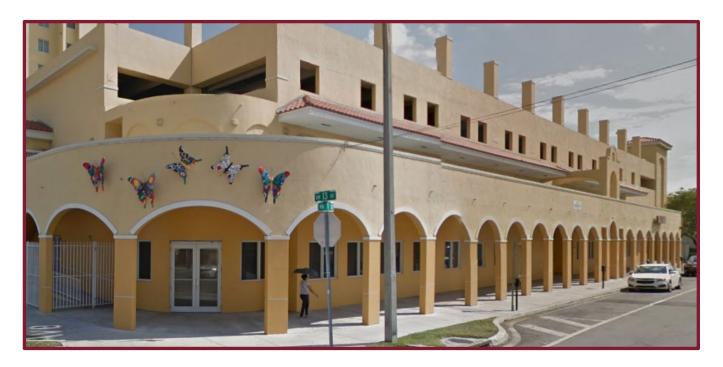

#### AVAILABLE RETAIL: 1,214 SF

POPULATION: 1 Mile: 67,178 3 Mile: 346,376 5 Mile: 553,841

AVERAGE HOUSEHOLD INCOME: 1 Mile: \$66,445 3 Mile: \$112,164 5 Mile: \$117,488

**TRAFFIC COUNT:** 24,500+ ADT (NW 12<sup>th</sup> Avenue)

#### **HIGHLIGHTS**:

- Ground Floor space available in this 13 Story, 199-unit apartment building with amenities.
- Street side and onsite covered parking available.
- Centrally located just off the signalized corner of NW 12<sup>th</sup> Avenue & NW 2<sup>nd</sup> Street, within blocks of Marlins Stadium.
- Surrounded by densely populated residential neighborhoods.
- Join Tikal Bakery.
- Surrounding businesses include Sedano's, Truist Bank, Walgreens, Cricket Wireless, McDonald's, Family Dollar, Navarro Discount Pharmacy, etc.