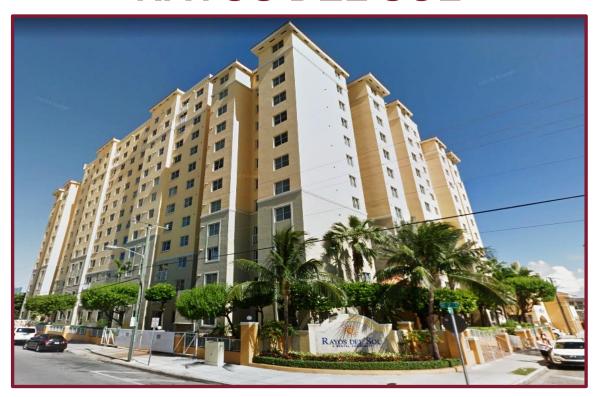

## **RAYOS DEL SOL**

### RAYOS DEL SOL

**AVAILABLE RETAIL: 1,214 SF** 

**POPULATION: 1 Mile:** 67,422 **3 Mile:** 340,745 **5 Mile:** 548,085

AVERAGE HOUSEHOLD INCOME: 1 Mile: \$67,736 3 Mile: \$115,321 5 Mile: \$120,301

TRAFFIC COUNT: 24,500+ ADT (NW 12th Avenue)

#### **HIGHLIGHTS:**

- Ground Floor space available in this 13 Story, 199 unit apartment building with amenities.
- Street side and onsite covered parking available.
- Centrally located just off the signalized corner of NW 12<sup>th</sup> Avenue & NW 2<sup>nd</sup> Street, within blocks of Marlins Stadium.
- Surrounded by densely populated residential neighborhoods.
- Join Tikal Bakery.
- Surrounding businesses include Sedano's, Truist Bank, Walgreens, Cricket Wireless, McDonald's, Family Dollar, Navarro Discount Pharmacy, etc.