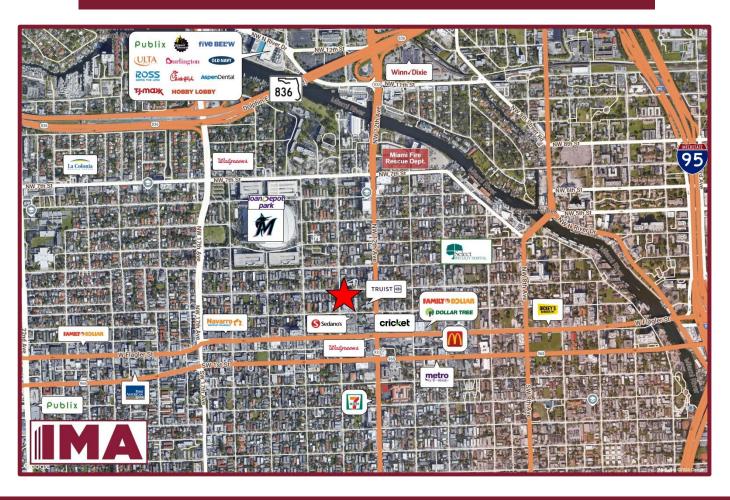

### RAYOS DEL SOL

**AVAILABLE RETAIL: 1,214 SF** 

**POPULATION: 1 Mile:** 67,422 **3 Mile:** 340,745 **5 Mile:** 548,085

AVERAGE HOUSEHOLD INCOME: 1 Mile: \$67,736 3 Mile: \$115,321 5 Mile: \$120,301

TRAFFIC COUNT: 24,500+ ADT (NW 12th Avenue)

#### **HIGHLIGHTS:**

- Ground Floor space available in this 13 Story, 199 unit apartment building with amenities.
- Street side and onsite covered parking available.
- Centrally located just off the signalized corner of NW 12<sup>th</sup> Avenue & NW 2<sup>nd</sup> Street, within blocks of Marlins Stadium.
- Surrounded by densely populated residential neighborhoods.
- Join Tikal Bakery.
- Surrounding businesses include Sedano's, Truist Bank, Walgreens, Cricket Wireless, McDonald's, Family Dollar, Navarro Discount Pharmacy, etc.