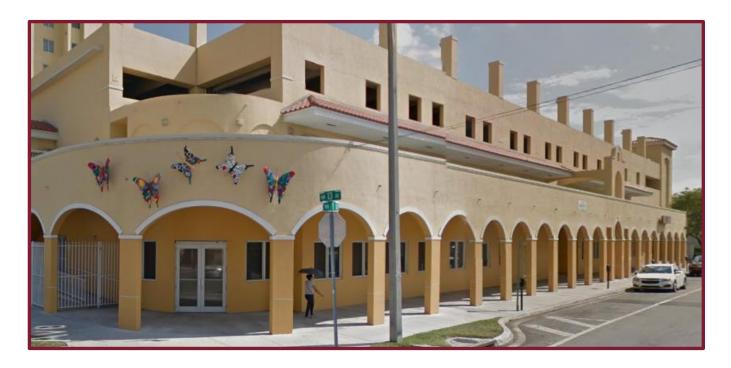

### RAYOS DEL SOL

**AVAILABLE RETAIL: 1,214 SF** 

**POPULATION: 1 Mile:** 67,422 **3 Mile:** 340,745 **5 Mile:** 548,085

AVERAGE HOUSEHOLD INCOME: 1 Mile: \$67,736 3 Mile: \$115,321 5 Mile: \$120,301

TRAFFIC COUNT: 24,500+ ADT (NW 12th Avenue)

#### **HIGHLIGHTS:**

- Ground Floor space available in this 13 Story, 199 unit apartment building with amenities.
- Street side and onsite covered parking available.
- Centrally located just off the signalized corner of NW 12<sup>th</sup> Avenue & NW 2<sup>nd</sup> Street, within blocks of Marlins Stadium.
- Surrounded by densely populated residential neighborhoods.
- Join Tikal Bakery.
- Surrounding businesses include Sedano's, Truist Bank, Walgreens, Cricket Wireless, McDonald's, Family Dollar, Navarro Discount Pharmacy, etc.