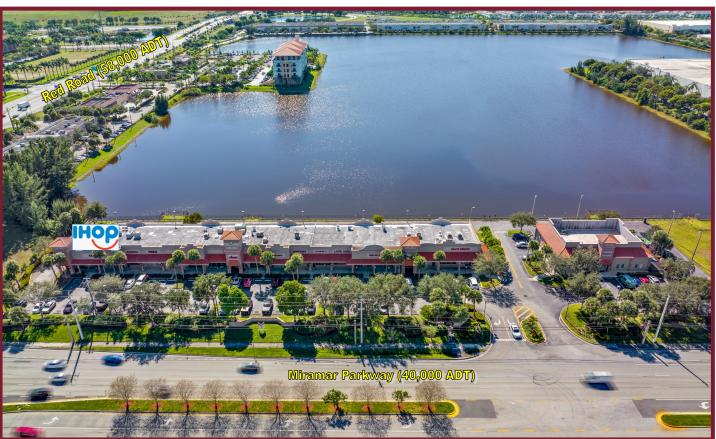

## **MIRAMAR CROSSINGS**

### Miramar Parkway & Red Road, Miramar, FL

SIZE: 29,884 SF, plus adjacent 0.48 acre outparcel available POPULATION: 1 Mile: 12,812 3 Mile: 181,500 5 Mile: 435,864 AVERAGE HOUSEHOLD INCOME: 1 Mile: \$96,584 3 Mile: \$96,082 5 Mile: \$112,961 DAYTIME POPULATION: 1 Mile: 16,300 3 Mile: 70,983 TRAFFIC COUNT: 98,000 ± ADT JOIN: • IHOP • Metro by T-Mobile Precious Years Learning Center Maxi Arepa

### **PROPERTY HIGHLIGHTS:**

• Amici's

- High visibility at major intersection, with close and convenient access to Florida Turnpike, I-75, I-95 & SR 826 •
- Regional trade area, centrally located on Miami-Dade/Broward county line. Great for businesses catering to both • counties
- Across from Miramar Park of Commerce (over 5,000,000 SF)
- Close vicinity to Miramar City Hall & Municipal Complex (500,000 SF) •
- Corridor is booming with commercial & residential development. Approximately 2,500 multi-family apartments • nearly completed or under construction with another 2,500 planned.