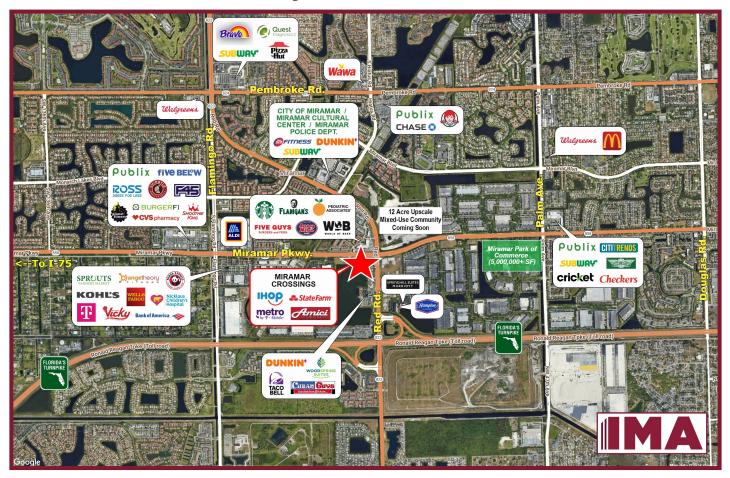

### **PROPERTY HIGHLIGHTS:**

• Amici's

- High visibility at major intersection, with close and convenient access to Florida Turnpike, I-75, I-95 & SR 826 •
- Regional trade area, centrally located on Miami-Dade/Broward county line. Great for businesses catering to both • counties
- Across from Miramar Park of Commerce (over 5,000,000 SF)
- Close vicinity to Miramar City Hall & Municipal Complex (500,000 SF) •
- Corridor is booming with commercial & residential development. Approximately 2,500 multi-family apartments • nearly completed or under construction with another 2,500 planned.