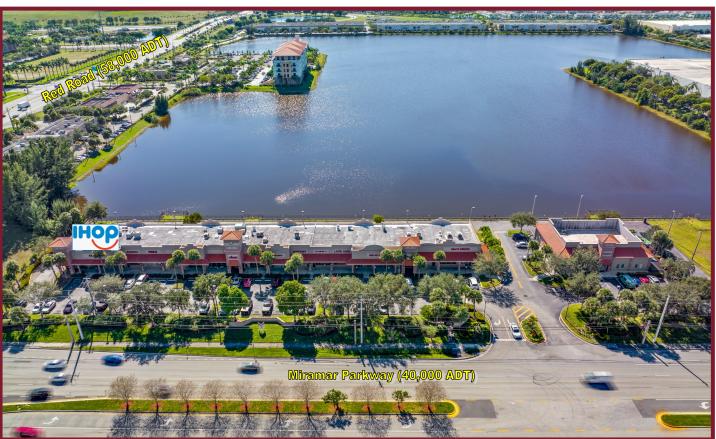

### Miramar Parkway & Red Road, Miramar, FL

SIZE: 29,884 SF, plus adjacent 0.48 acre outparcel available POPULATION: 1 Mile: 12,512 3 Mile: 179,220 5 Mile: 424,631 AVERAGE HOUSEHOLD INCOME: 1 Mile: \$106,403 3 Mile: \$89,394 5 Mile: \$105,474 DAYTIME POPULATION: 1 Mile: 15,444 3 Mile: 70,315 TRAFFIC COUNT: 98,000 ± ADT

### **PROPERTY HIGHLIGHTS:**

• Amici's

- High visibility at major intersection, with close and convenient access to Florida Turnpike, I-75, I-95 & SR 826
- Regional trade area, centrally located on Miami-Dade/Broward county line. Great for businesses catering to both counties
- Across from Miramar Park of Commerce (over 5,000,000 SF)
- Close vicinity to Miramar City Hall & Municipal Complex (500,000 SF)
- Corridor is booming with commercial & residential development. Approximately 2,500 multi-family apartments nearly completed or under construction with another 2,500 planned.