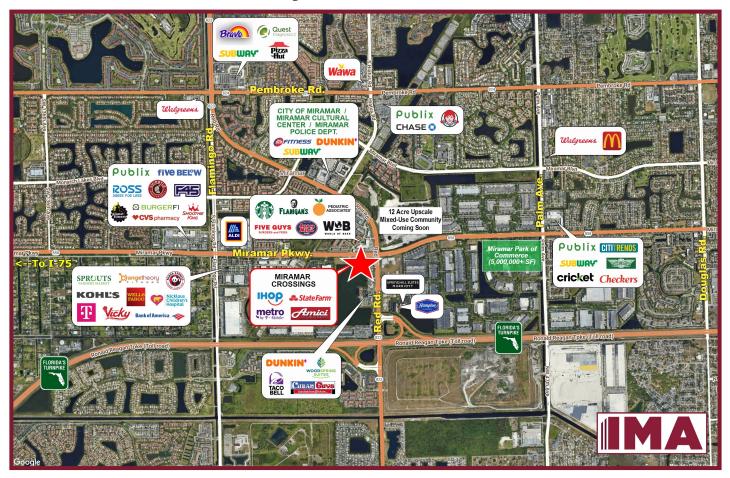

### **PROPERTY HIGHLIGHTS:**

• Amici's

- High visibility at major intersection, with close and convenient access to Florida Turnpike, I-75, I-95 & SR 826
- Regional trade area, centrally located on Miami-Dade/Broward county line. Great for businesses catering to both counties
- Across from Miramar Park of Commerce (over 5,000,000 SF)
- Close vicinity to Miramar City Hall & Municipal Complex (500,000 SF)
- Corridor is booming with commercial & residential development. Approximately 2,500 multi-family apartments nearly completed or under construction with another 2,500 planned.