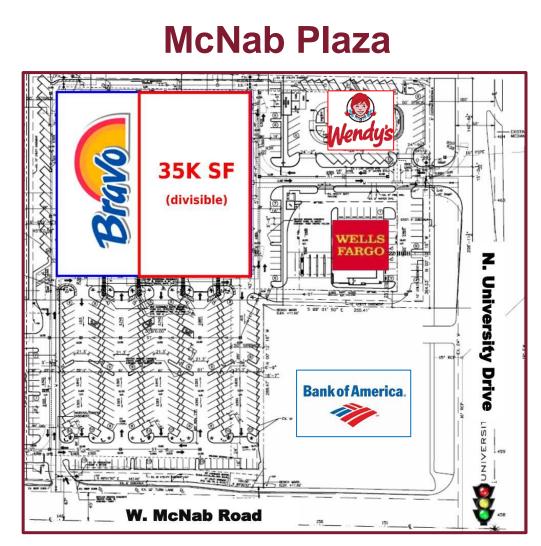

## **PROPERTY HIGHLIGHTS:**

- Located at a signalized major intersection on W. McNab Road & N. University Drive
- Join Bravo Supermarket, Wells Fargo, Wendy's, Bank of America
- Nearby businesses include Aldi, CVS, dd's Discount, Dunkin', The UPS Store, Quince Supermarket, IHOP
- Down the street from HCA Florida Woodmont Hospital, University Medical, Clinical Care Medical Center and Tamarac Elementary School
- Surrounded by dense established residential communities