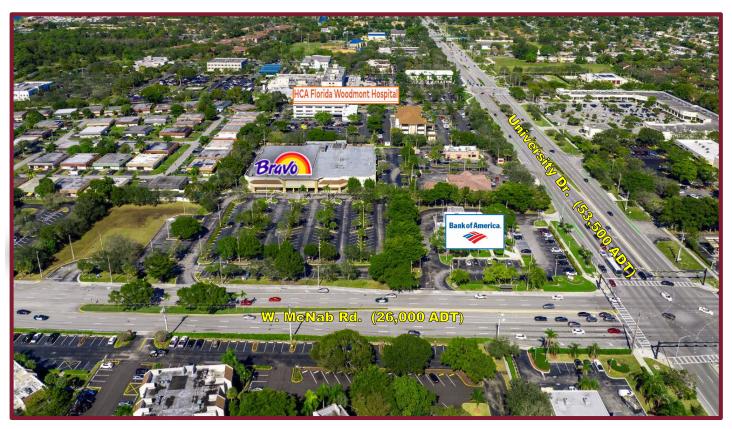

## **McNAB PLAZA**

W. McNab Road & N. University Drive, Tamarac, FL

POPULATION: 1 Mile: 22,742 3 Mile: 190,519 5 Mile: 457,763

AVERAGE HOUSEHOLD INCOME: 1 Mile: \$75,132 3 Mile: \$89,557 5 Mile: \$89,434

TRAFFIC COUNT: 79,500± ADT

## **PROPERTY HIGHLIGHTS:**

- Located at a signalized major intersection on W. McNab Road & N. University Drive
- Join Bravo Supermarket, Wells Fargo, Wendy's, Bank of America
- Nearby businesses include Aldi, CVS, dd's Discount, Dunkin', The UPS Store, Quince Supermarket, IHOP
- Down the street from HCA Florida Woodmont Hospital, University Medical, Clinical Care Medical Center and Tamarac Elementary School
- Surrounded by dense established residential communities