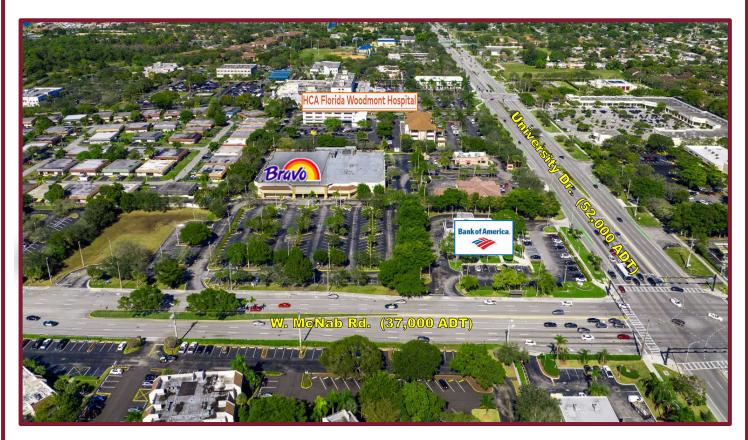

#### **PROPERTY HIGHLIGHTS:**

- Located at a signalized major intersection on W. McNab Road & N. University Drive
- Join Bravo Supermarket, Wells Fargo, Wendy's, Bank of America
- Nearby businesses include Aldi, CVS, dd's Discount, Dunkin', The UPS Store, Quince Supermarket, IHOP
- Down the street from HCA Florida Woodmont Hospital, University Medical Center, Clinical Care Medical Centers, and Tamarac Elementary School
- Surrounded by dense established residential communities