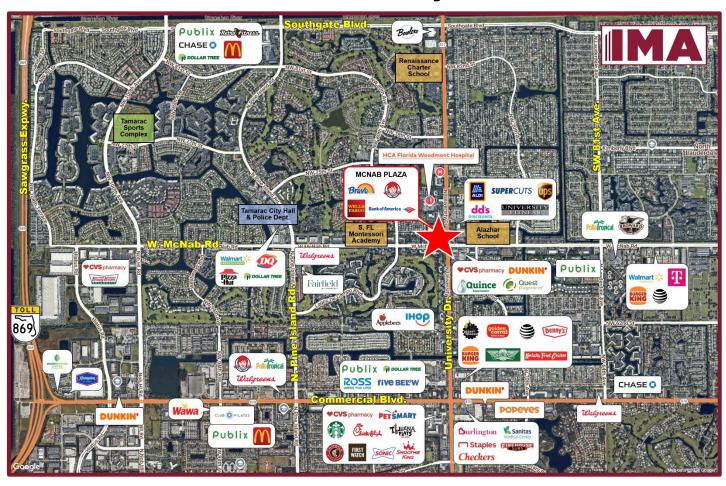

#### **PROPERTY HIGHLIGHTS:**

- Located at a signalized major intersection on W. McNab Road & N. University Drive
- Join Bravo Supermarket, Wells Fargo, Wendy's, Bank of America
- Nearby businesses include Aldi, CVS, dd's Discount, Dunkin', The UPS Store, Quince Supermarket, IHOP
- Down the street from HCA Florida Woodmont Hospital, University Medical Center, Clinical Care Medical Centers, and Tamarac Elementary School
- Surrounded by dense established residential communities