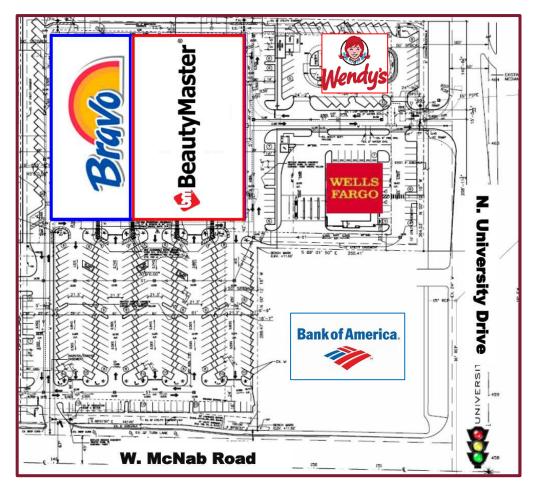

#### **PROPERTY HIGHLIGHTS:**

- Located at a signalized major intersection on W. McNab Road & N. University Drive
- Join Bravo Supermarket, Wells Fargo, Wendy's, Bank of America
- Nearby businesses include Aldi, CVS, dd's Discount, Dunkin', The UPS Store, Quince Supermarket, IHOP
- Down the street from HCA Florida Woodmont Hospital, University Medical Center, Clinical Care Medical Centers, and Tamarac Elementary School
- Surrounded by dense established residential communities