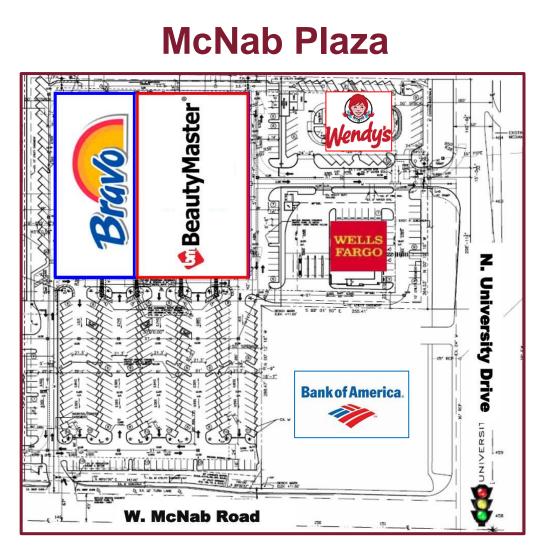

## **PROPERTY HIGHLIGHTS:**

- Located at a signalized major intersection on W. McNab Road & N. University Drive
- Join Bravo Supermarket, Wells Fargo, Wendy's, Bank of America
- Nearby businesses include Aldi, CVS, dd's Discount, Dunkin', The UPS Store, Quince Supermarket, IHOP
- Down the street from HCA Florida Woodmont Hospital, University Medical, Clinical Care Medical Center and Tamarac Elementary School
- Surrounded by dense established residential communities