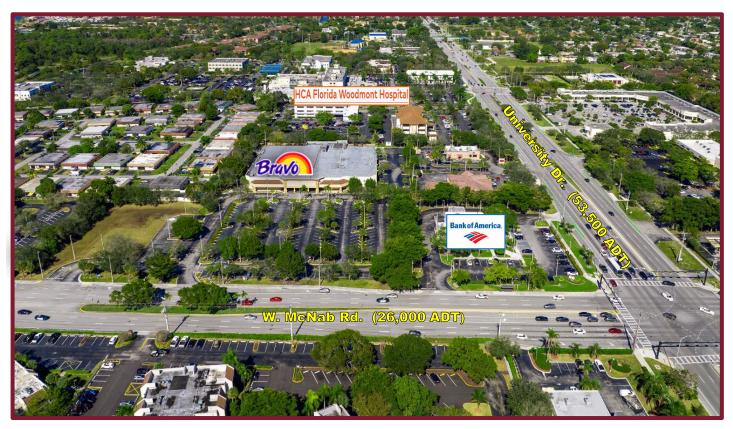

## **McNAB PLAZA**

W. McNab Road & N. University Drive, Tamarac, FL

POPULATION: 1 Mile: 22,605 3 Mile: 189,386 5 Mile: 455,511

AVERAGE HOUSEHOLD INCOME: 1 Mile: \$80,650 3 Mile: \$94,595 5 Mile: \$94,252

## TRAFFIC COUNT: 79,500± ADT

## **PROPERTY HIGHLIGHTS:**

- Located at a signalized major intersection on W. McNab Road & N. University Drive
- Join Bravo Supermarket, Wells Fargo, Wendy's, Bank of America
- Nearby businesses include Aldi, CVS, dd's Discount, Dunkin', The UPS Store, Quince Supermarket, IHOP
- Down the street from HCA Florida Woodmont Hospital, University Medical, Clinical Care Medical Center and Tamarac Elementary School
- Surrounded by dense established residential communities