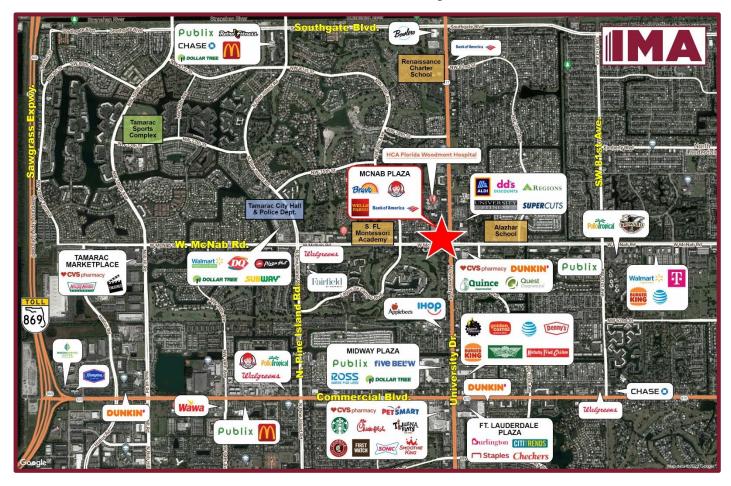

## **PROPERTY HIGHLIGHTS:**

- Located at a signalized major intersection on W. McNab Road & N. University Drive
- Join Bravo Supermarket, Wells Fargo, Wendy's, Bank of America
- Nearby businesses include Aldi, CVS, dd's Discount, Dunkin', The UPS Store, Quince Supermarket, IHOP
- Down the street from HCA Florida Woodmont Hospital, University Medical, Clinical Care Medical Center and Tamarac Elementary School
- Surrounded by dense established residential communities