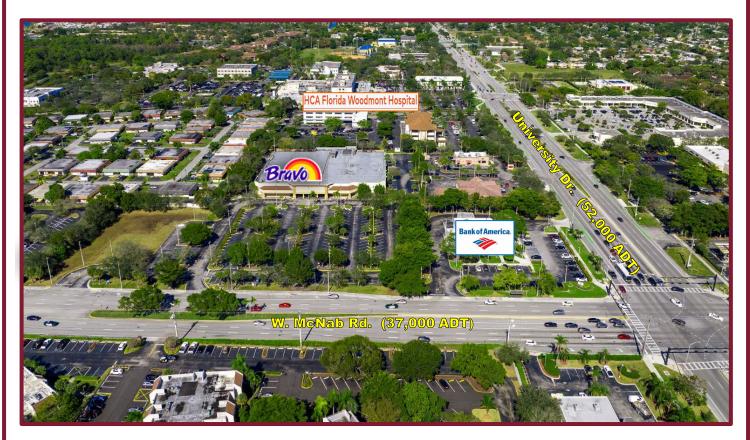

#### **PROPERTY HIGHLIGHTS:**

- Located at a signalized major intersection on W. McNab Road & N. University Drive
- Join Bravo Supermarket, Wells Fargo, Wendy's, Bank of America
- Nearby businesses include Aldi, CVS, dd's Discount, Dunkin', The UPS Store, Quince Supermarket, IHOP
- Down the street from HCA Florida Woodmont Hospital, University Medical Center, Clinical Care Medical Centers, and Tamarac Elementary School
- Surrounded by dense established residential communities