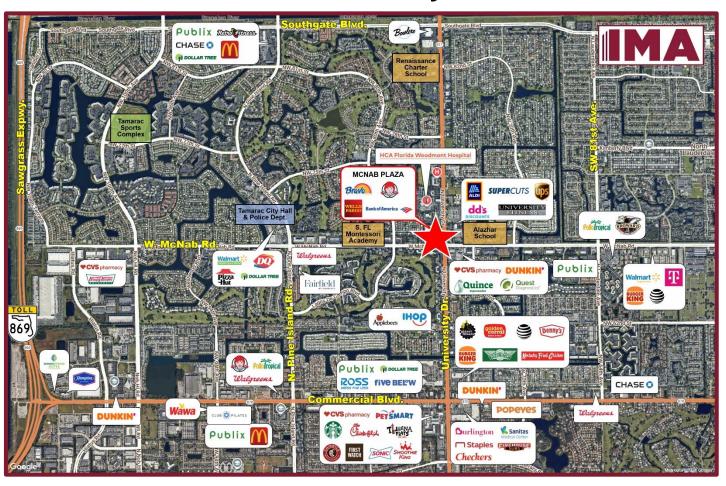

#### **PROPERTY HIGHLIGHTS:**

- Located at a signalized major intersection on W. McNab Road & N. University Drive
- Join Bravo Supermarket, Wells Fargo, Wendy's, Bank of America
- Nearby businesses include Aldi, CVS, dd's Discount, Dunkin', The UPS Store, Quince Supermarket, IHOP
- Down the street from HCA Florida Woodmont Hospital, University Medical Center, Clinical Care Medical Centers, and Tamarac Elementary School
- Surrounded by dense established residential communities