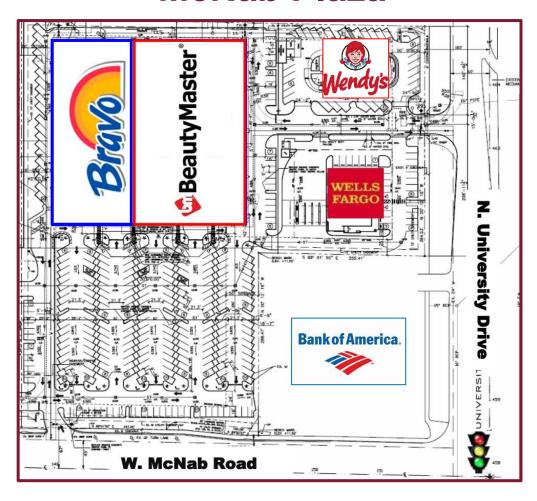

#### **PROPERTY HIGHLIGHTS:**

- Located at a signalized major intersection on W. McNab Road & N. University Drive
- Join Bravo Supermarket, Wells Fargo, Wendy's, Bank of America
- Nearby businesses include Aldi, CVS, dd's Discount, Dunkin', The UPS Store, Quince Supermarket, IHOP
- Down the street from HCA Florida Woodmont Hospital, University Medical Center, Clinical Care Medical Centers, and Tamarac Elementary School
- Surrounded by dense established residential communities