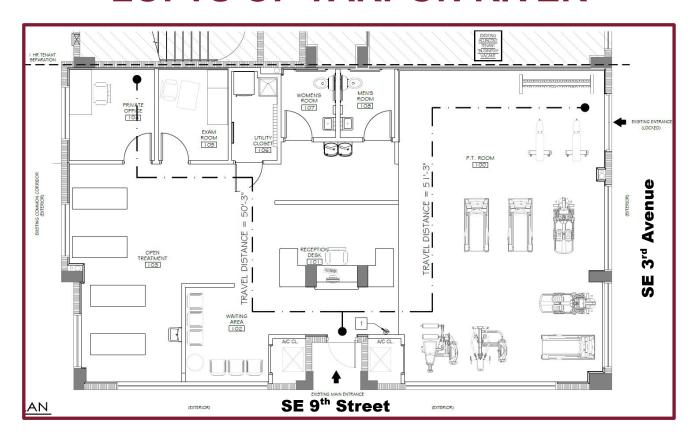

## **LOFTS OF TARPON RIVER**

**GROUND FLOOR RETAIL/OFFICE SPACE (SE CORNER): 2,000 SF** 

**POPULATION: 1 Mile: 29,028 3 Mile: 138,880 5 Mile: 295,038** 

**AVERAGE HOUSEHOLD INCOME: 1 Mile: \$178,353 3 Mile: \$148,778 5 Mile: \$130,894** 

## HIGHLIGHTS:

- Ground floor retail space available, in this 10-story apartment building.
- Space is currently a fully built-out medical/physical therapy center.
- Located in the heart of downtown Fort Lauderdale, within walking distance of Broward County Courthouse, Broward Health, as well as shopping and transit, including one block from the planned urban trolley.
- Just blocks away from the shopping and dining district of Las Olas Boulevard.
- Onsite and streetside parking available.