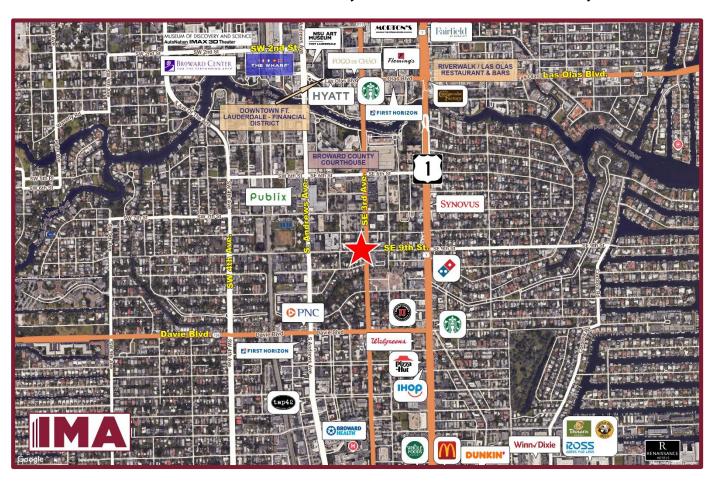

## **LOFTS OF TARPON RIVER**

805 SE 3<sup>rd</sup> Avenue, Ft. Lauderdale, FL

## HIGHLIGHTS:

- Ground floor retail space available, in this 10-story apartment building.
- Space is currently a fully built-out medical/physical therapy center.
- Located in the heart of downtown Fort Lauderdale, within walking distance of Broward County Courthouse, Broward Health, as well as shopping and transit, including one block from the planned urban trolley.
- Just blocks away from the shopping and dining district of Las Olas Boulevard.
- Onsite and streetside parking available.