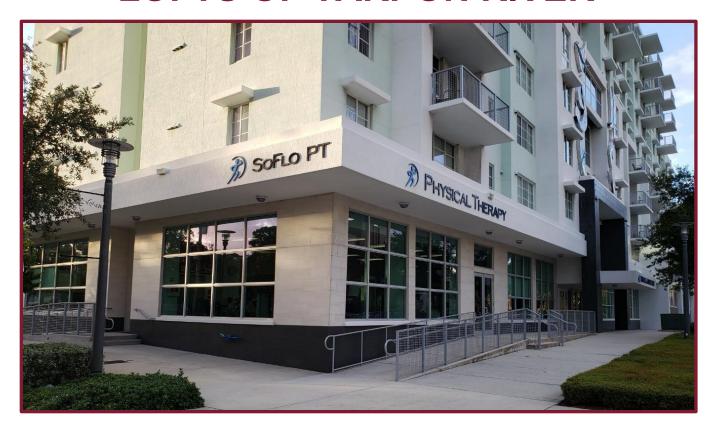

## **LOFTS OF TARPON RIVER**

**GROUND FLOOR RETAIL/OFFICE SPACE (SE CORNER): 2,000 SF** 

**POPULATION: 1 Mile: 29,028 3 Mile: 138,880 5 Mile: 295,038** 

**AVERAGE HOUSEHOLD INCOME: 1 Mile: \$178,353 3 Mile: \$148,778 5 Mile: \$130,894** 

## HIGHLIGHTS:

- Ground floor retail space available, in this 10-story apartment building.
- Space is currently a fully built-out medical/physical therapy center.
- Located in the heart of downtown Fort Lauderdale, within walking distance of Broward County Courthouse, Broward Health, as well as shopping and transit, including one block from the planned urban trolley.
- Just blocks away from the shopping and dining district of Las Olas Boulevard.
- Onsite and streetside parking available.