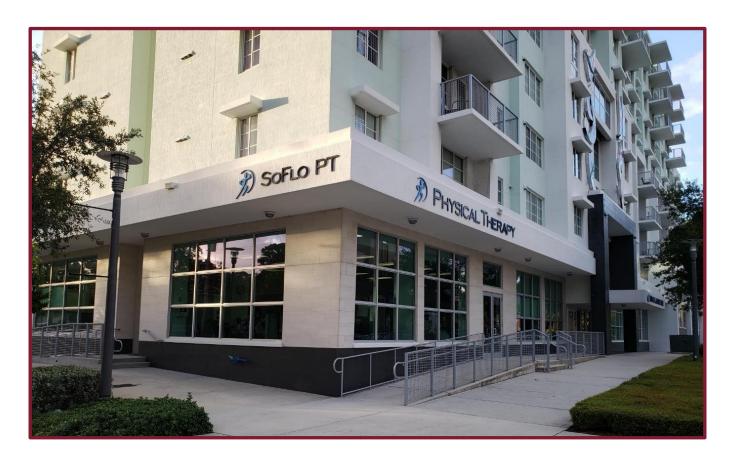

## **LOFTS OF TARPON RIVER**

**GROUND FLOOR RETAIL/OFFICE SPACE (SE CORNER): 2,000 SF** 

**POPULATION: 1 Mile: 27,182 3 Mile: 133,291 5 Mile: 285,983** 

**AVERAGE HOUSEHOLD INCOME: 1 Mile:** \$111,345 **3 Mile:** \$114,594 **5 Mile:** \$107,618

## HIGHLIGHTS:

- Ground floor retail space available, in this new 10 story apartment building.
- Space is currently a fully built-out medical/physical therapy center.
- Located in the heart of downtown Fort Lauderdale, within walking distance of Broward County Courthouse, Broward Health, as well as shopping and transit, including one block from the planned urban trolley.
- Just blocks away from the shopping and dining district of Las Olas Boulevard.
- Onsite and streetside parking available.