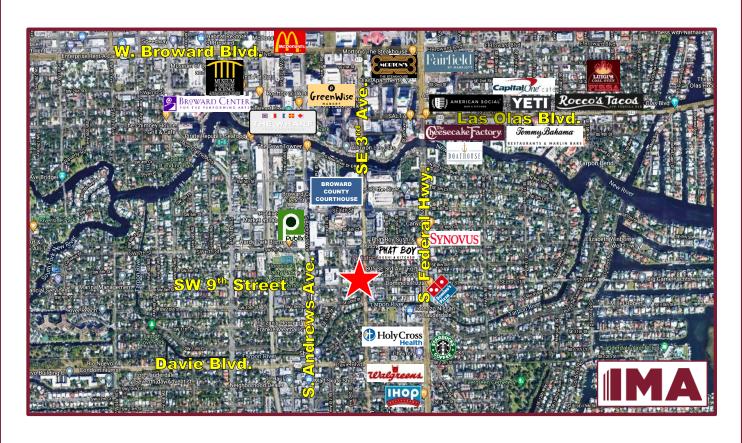

TRAFFIC COUNT: SE 3rd Avenue: 20,000+ ADT

## HIGHLIGHTS:

- Ground floor retail space available, in this new 10 story apartment building.
- Space is currently a fully built-out medical/physical therapy center.
- Located in the heart of downtown Fort Lauderdale, within walking distance of Broward County Courthouse, Broward Health, as well as shopping and transit, including one block from the planned urban trolley.
- Just blocks away from the shopping and dining district of Las Olas Boulevard.
- Onsite and streetside parking available.