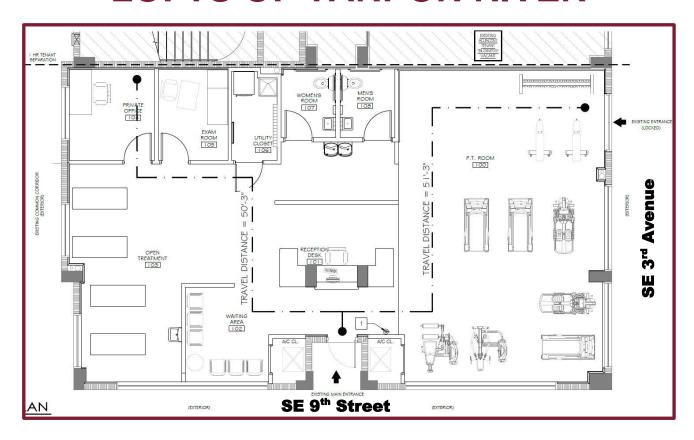

## **LOFTS OF TARPON RIVER**

**GROUND FLOOR RETAIL/OFFICE SPACE (SE CORNER): 2,000 SF** 

**POPULATION: 1 Mile: 27,182 3 Mile: 133,291 5 Mile: 285,983** 

**AVERAGE HOUSEHOLD INCOME: 1 Mile:** \$111,345 **3 Mile:** \$114,594 **5 Mile:** \$107,618

## HIGHLIGHTS:

- Ground floor retail space available, in this new 10 story apartment building.
- Space is currently a fully built-out medical/physical therapy center.
- Located in the heart of downtown Fort Lauderdale, within walking distance of Broward County Courthouse, Broward Health, as well as shopping and transit, including one block from the planned urban trolley.
- Just blocks away from the shopping and dining district of Las Olas Boulevard.
- Onsite and streetside parking available.