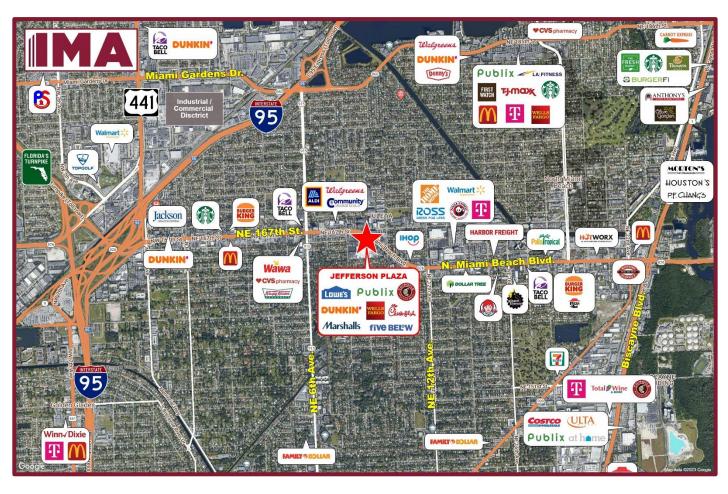

## **JEFFERSON PLAZA**

N. Miami Beach Blvd. & NE 8th-10th Ave., N. Miami Beach, FL

## **HIGHLIGHTS:**

- Join Publix, Lowe's, Marshalls, Chipotle, Dunkin, Five Below, Chick-fil-A, Wells Fargo, Aspen Dental, AT&T and Smoothie King in this newly redeveloped plaza.
- Located on SR 826 (NE 167<sup>th</sup> St./N. Miami Beach Blvd./NE 163<sup>rd</sup> St.) a major east-west artery, connecting the Golden Glades Interchange to US-1/Biscayne Boulevard and the Beaches.
- Surrounded by dense, established residential neighborhoods.
- A central retail location on an established commercial corridor, with Mall at 163<sup>rd</sup> Street just around the corner.