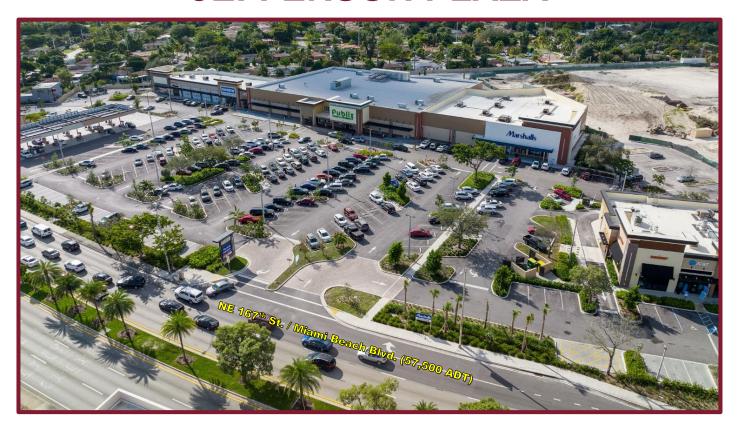

## **JEFFERSON PLAZA**

N. Miami Beach Blvd. & NE 8th-10th Ave., N. Miami Beach, FL

## **HIGHLIGHTS:**

- Join Publix, Lowe's, Marshalls, Chipotle, Dunkin, Five Below, Chick-fil-A, Wells Fargo, Aspen Dental, AT&T and Smoothie King in this newly redeveloped plaza.
- Located on SR 826 (NE 167<sup>th</sup> St./N. Miami Beach Blvd./NE 163<sup>rd</sup> St.) a major east-west artery, connecting the Golden Glades Interchange to US-1/Biscayne Boulevard and the Beaches.
- Surrounded by dense, established residential neighborhoods.
- A central retail location on an established commercial corridor, with Mall at 163<sup>rd</sup> Street just around the corner.