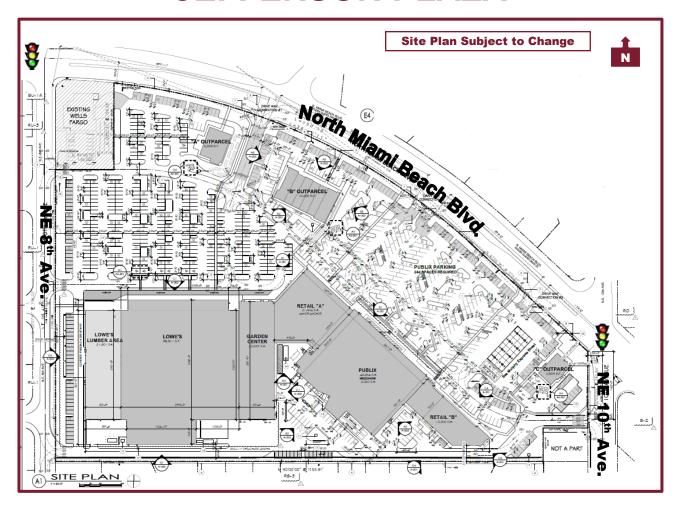

## **JEFFERSON PLAZA**

N. Miami Beach Blvd. & NE 8th-10th Ave., N. Miami Beach, FL

## **JEFFERSON PLAZA**

**SIZE:** 200,000± SF

**POPULATION: 1 Mile: 27,068 3 Mile: 200,999 5 Mile: 486,814** 

AVERAGE HOUSEHOLD INCOME: 1 Mile: \$102,392 3 Mile: \$80,121 5 Mile: \$94,419

TRAFFIC COUNT: 61,500+ ADT