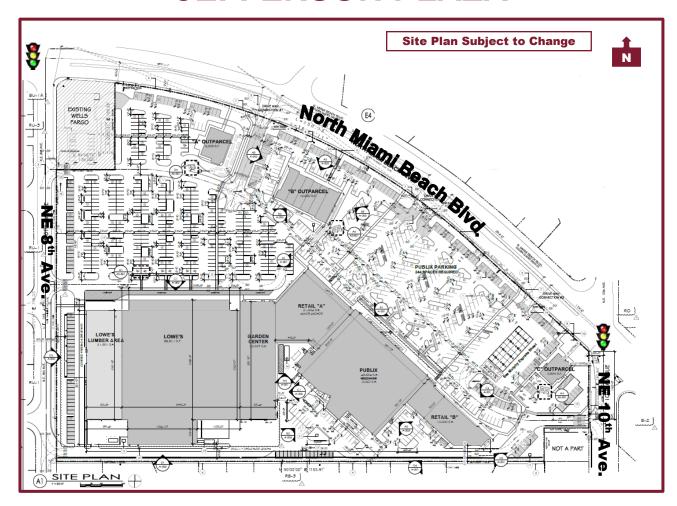

## **JEFFERSON PLAZA**

N. Miami Beach Blvd. & NE 8th-10th Ave., N. Miami Beach, FL

## **HIGHLIGHTS:**

- Join Publix, Lowe's, Marshalls, Chipotle, Dunkin, Five Below, Chick-fil-A, Wells Fargo, Aspen Dental, AT&T and Smoothie King in this newly redeveloped plaza.
- Located on SR 826 (NE 167<sup>th</sup> St./N. Miami Beach Blvd./NE 163<sup>rd</sup> St.) a major east-west artery, connecting the Golden Glades Interchange to US-1/Biscayne Boulevard and the Beaches.
- Surrounded by dense, established residential neighborhoods.
- A central retail location on an established commercial corridor, with Mall at 163<sup>rd</sup> Street just around the corner.