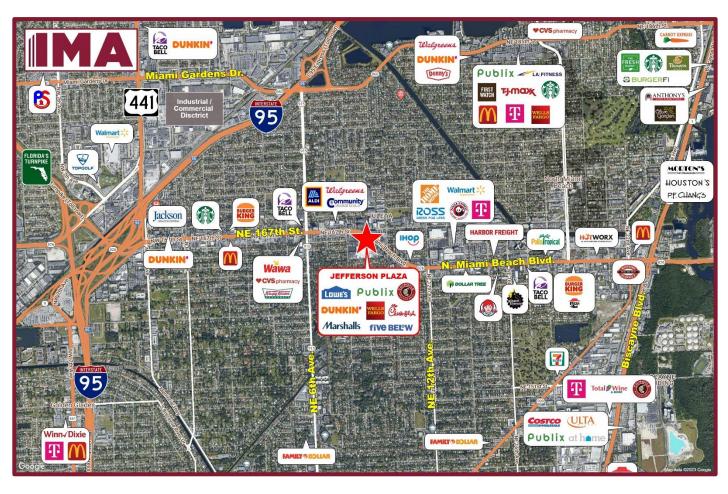

## **HIGHLIGHTS:**

- Join Publix, Lowe's, Marshalls, Chipotle, Dunkin, Five Below, Chick-fil-A, Wells Fargo, Aspen Dental, AT&T and Smoothie King in this newly redeveloped plaza.
- Located on SR 826 (NE 167<sup>th</sup> St./N. Miami Beach Blvd./NE 163<sup>rd</sup> St.) a major east-west artery, connecting the Golden Glades Interchange to US-1/Biscayne Boulevard and the Beaches.
- Surrounded by dense, established residential neighborhoods.
- A central retail location on an established commercial corridor, with Mall at 163<sup>rd</sup> Street just around the corner.