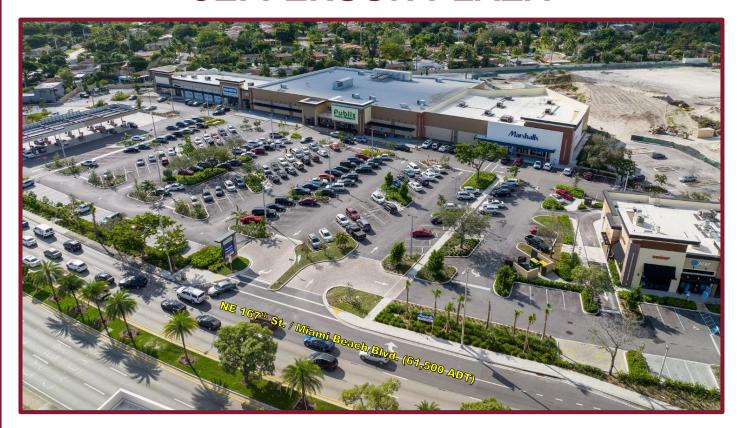

## **JEFFERSON PLAZA**

N. Miami Beach Blvd. & NE 8th-10th Ave., N. Miami Beach, FL

## **JEFFERSON PLAZA**

**SIZE:** 200,000± SF

**POPULATION: 1 Mile: 25,760 3 Mile: 195,625 5 Mile: 491,627** 

**AVERAGE HOUSEHOLD INCOME: 1 Mile: \$107,982 3 Mile: \$85,027 5 Mile: \$93,992** 

TRAFFIC COUNT: 61,500+ ADT

## **HIGHLIGHTS:**

- Join Publix, Lowe's, Marshalls, Chipotle, Dunkin, Five Below, Chick-fil-A, Wells Fargo, Aspen Dental, AT&T and Smoothie King in this newly redeveloped plaza.
- Located on SR 826 (NE 167<sup>th</sup> St./N. Miami Beach Blvd./NE 163<sup>rd</sup> St.) a major east-west artery, connecting the Golden Glades Interchange to US-1/Biscayne Boulevard and the Beaches.
- Surrounded by dense, established residential neighborhoods.
- A central retail location on an established commercial corridor, with Mall at 163<sup>rd</sup> Street just around the corner.