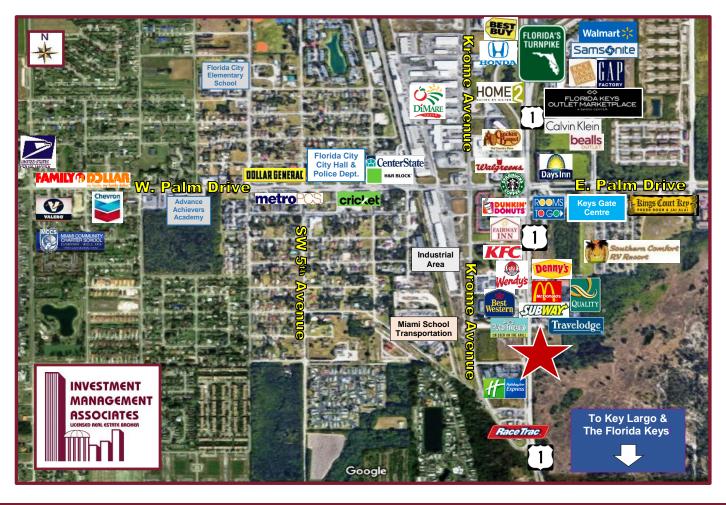

#### **HIGHLIGHTS**:

Ideally located on US-1, at the Gateway to the Florida Keys, blocks from the Florida Turnpike

- Florida Keys Outlet Marketplace down the street, with 40+ Stores, including Adidas, Bass, Nike, Sunglass Hut, Van Heusen, GAP, Dressbarn, Famous Footwear, Samsonite, Gymboree, Bealls, Calvin Klein, Carter's, Guess, Levi's, Nautica, Nine West, etc.
- Established residential neighborhoods and numerous RV tourist parks nearby
- Numerous hotels nearby include: Best Western, Holiday Inn Express, Home2 Suites by Hilton, Travelodge, Quality Inn, Home2 Suites by Hilton, Fairway Inn, etc.
- Numerous quick service restaurants in the area include: McDonald's, Dunkin' Donuts, Denny's, Pollo Tropical, Starbucks, Subway, KFC/Taco Bell, Buger King, etc.