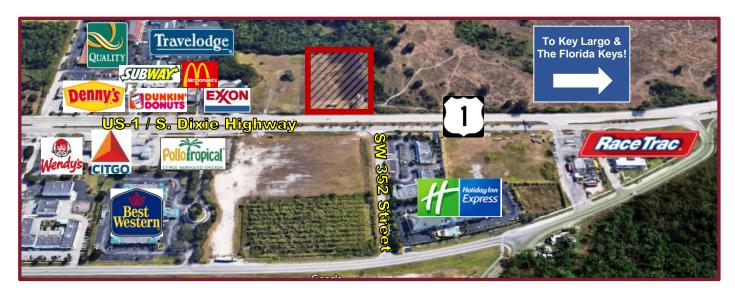

## PRIME PARCEL AVAILABLE Florida City, FL 33034

SIZE: 2.5 Acres ± | ZONING: Industrial General

**POPULATION: 1 Mile:** 6,214± **3 Mile:** 67,791± **5 Mile:** 119,820±

TRAFFIC COUNT: **US 1**: 30,000± Vehicles per Day

#### **HIGHLIGHTS**:

Ideally located on US-1, at the Gateway to the Florida Keys, blocks from the Florida Turnpike

- Florida Keys Outlet Marketplace down the street, with 40+ Stores, including Adidas, Bass, Nike, Sunglass Hut, Van Heusen, GAP, Dressbarn, Famous Footwear, Samsonite, Gymboree, Bealls, Calvin Klein, Carter's, Guess, Levi's, Nautica, Nine West, etc.
- Established residential neighborhoods and numerous RV tourist parks nearby
- Numerous hotels nearby include: Best Western, Holiday Inn Express, Home2 Suites by Hilton, Travelodge, Quality Inn, Home2 Suites by Hilton, Fairway Inn, etc.
- Numerous quick service restaurants in the area include: McDonald's, Dunkin' Donuts, Denny's, Pollo Tropical, Starbucks, Subway, KFC/Taco Bell, Buger King, etc.