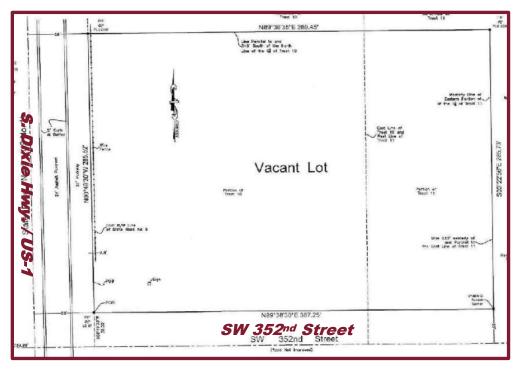

## PRIME PARCEL AVAILABLE Florida City, FL 33034

SIZE: 2.5 Acres ± | ZONING: Industrial General

**POPULATION: 1 Mile:** 6,214± **3 Mile:** 67,791± **5 Mile:** 119,820±

TRAFFIC COUNT: **US 1**: 30,000± Vehicles per Day