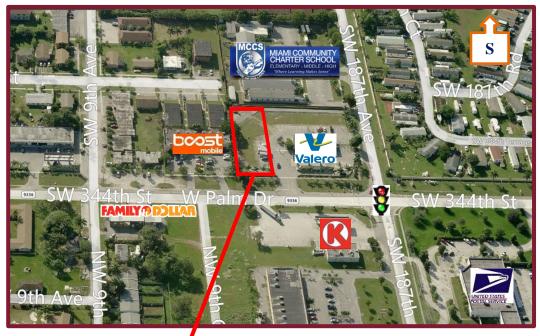

## PRIME PARCEL AVAILABLE

SE Corner of West Palm Drive & Redland Road Florida City, FL 33034

SAMPLE SITE PLAN

INVESTMENT MANAGEMENT ASSOCIATES, INC. 2151 S. Le Jeune Road, Suite 202 Coral Gables, FL 33134