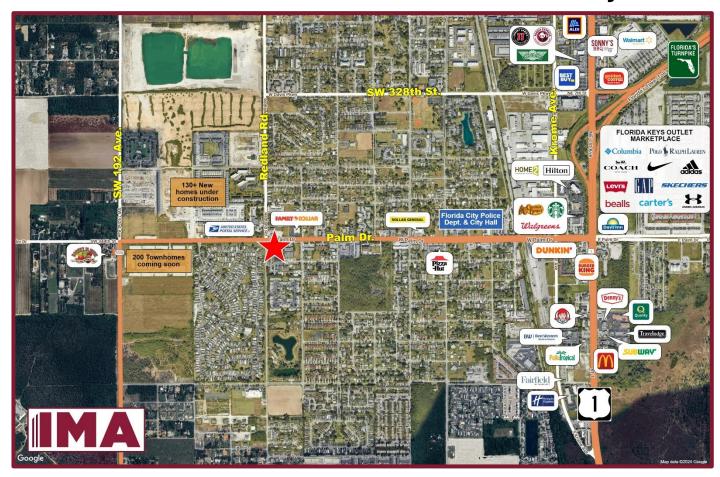

## Southeast Corner: West Palm Dr. & Redland Rd., Florida City, FL

- Size: TBD | Can Accommodate 25,000 SF± Retail Building with 35+ Parking Spaces
- Zoning: C-1 Commercial
- Located just 1 Mile from Florida Turnpike and US-1 (Gateway to the Florida Keys).
- Adjacent to Valero & Miami Community Charter School; across from US Post Office, Family Dollar & Circle K.
- Within blocks of Florida City's City Hall & Police Department, and local and tourist favorite, Robert is Here.
- Surrounded by established residential neighborhoods.
- Florida Keys Outlet Center in immediate vicinity with retailers including: Adidas, Coach, Sunglass Hut, Nike, Puma, Under Armour, GAP, Famous Footwear, Bealls, Guess, Levi's, etc.
- Population: 1 Mile: 13,897
   3 Mile: 72,283
   5 Mile: 122,841
- Average Household Income: 1 Mile: \$65,537
   3 Mile: \$66,848
   5 Mile: \$83,401
- Traffic Count: 35,300± ADT