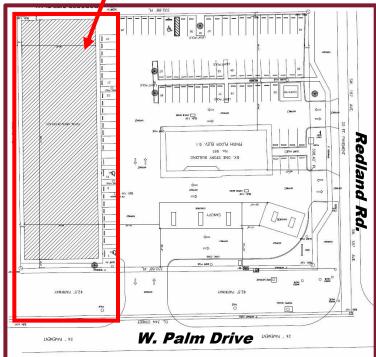

## PRIME PARCEL AVAILABLE

SE Corner of West Palm Drive & Redland Road Florida City, FL 33034

SAMPLE SITE PLAN

INVESTMENT MANAGEMENT ASSOCIATES, INC. 2151 S. Le Jeune Road, Suite 202 Coral Gables, FL 33134