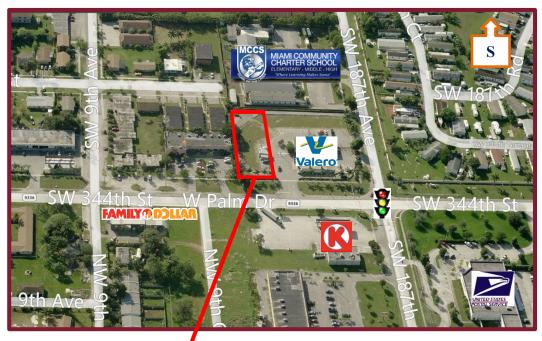

## Southeast Corner: West Palm Dr. & Redland Rd., Florida City, FL

- Size: TBD | Can Accommodate 25,000 SF± Retail Building with 35+ Parking Spaces
- Zoning: C-1 Commercial
- Located just 1 Mile from Florida Turnpike and US-1 (Gateway to the Florida Keys).
- Adjacent to Valero & Miami Community Charter School; across from US Post Office, Family Dollar & Circle K.
- Within blocks of Florida City's City Hall & Police Department, and local and tourist favorite, Robert is Here.
- Surrounded by established residential neighborhoods.
- Florida Keys Outlet Center in immediate vicinity with retailers including: Adidas, Coach, Sunglass Hut, Nike, Puma, Under Armour, GAP, Famous Footwear, Bealls, Guess, Levi's, etc.
- Population: 1 Mile: 14,491 3 Mile: 73,626 5 Mile: 125,451
- Average Household Income: 1 Mile: \$65,056
   3 Mile: \$66,009
   5 Mile: \$82,308
- Traffic Count: 34,000± ADT

## PRIME PARCEL AVAILABLE

SE Corner of West Palm Drive & Redland Road Florida City, FL 33034

**SAMPLE SITE PLAN** 

INVESTMENT MANAGEMENT ASSOCIATES, INC. 2151 S. Le Jeune Road, Suite 202 Coral Gables, FL 33134