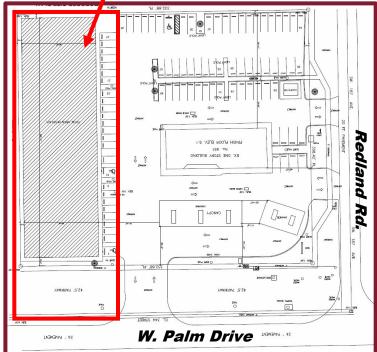

## PRIME PARCEL AVAILABLE

SE Corner of West Palm Drive & Redland Road Florida City, FL 33034

**SAMPLE SITE PLAN** 

INVESTMENT MANAGEMENT ASSOCIATES, INC. 2151 S. Le Jeune Road, Suite 202 Coral Gables, FL 33134