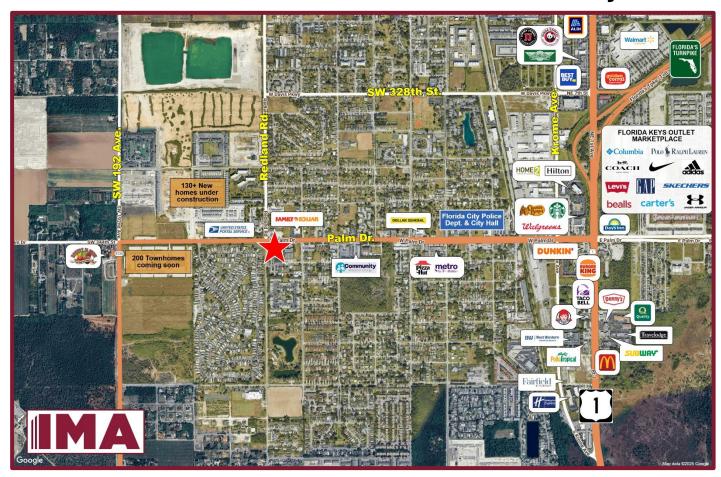

## FOR LEASE Prime Parcel Available

## Southeast Corner: West Palm Dr. & Redland Rd., Florida City, FL

- Size: TBD | Can Accommodate 25,000 SF± Retail Building with 35+ Parking Spaces
- Zoning: C-1 Commercial
- Located just 1 Mile from Florida Turnpike and US-1 (Gateway to the Florida Keys).
- Adjacent to Valero & Miami Community Charter School; across from US Post Office, Family Dollar & Circle K.
- Within blocks of Florida City's City Hall & Police Department, and local and tourist favorite, Robert is Here.
- Surrounded by established residential neighborhoods.
- Florida Keys Outlet Center in immediate vicinity with retailers including: Adidas, Coach, Sunglass Hut, Nike, Puma, Under Armour, GAP, Famous Footwear, Bealls, Guess, Levi's, etc.
- Population: 1 Mile: 14,491 3 Mile: 73,626 5 Mile: 125,451
- Average Household Income: 1 Mile: \$65,056
   3 Mile: \$66,009
   5 Mile: \$82,308
- Traffic Count: 34,000± ADT