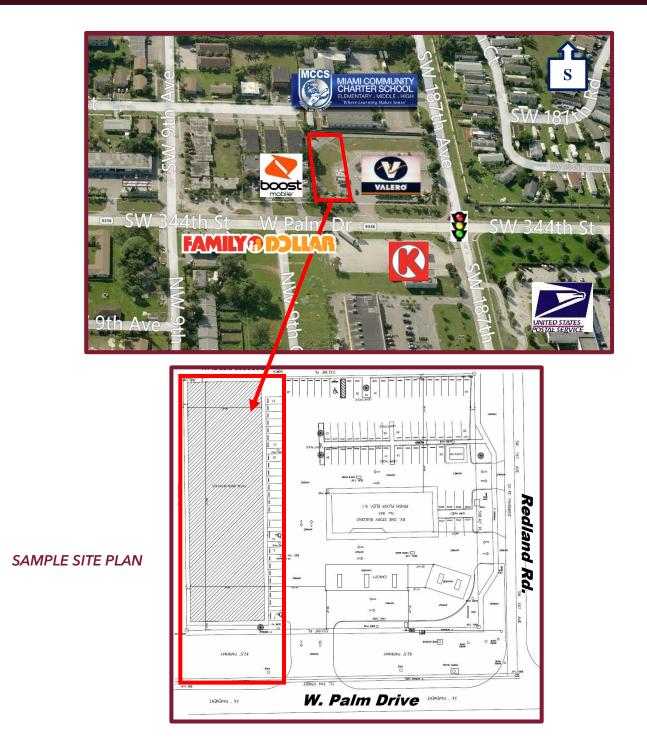

## Southeast Corner: West Palm Dr. & Redland Rd., Florida City, FL

- Size: TBD | Can Accommodate 25,000 SF± Retail Building with 35+ Parking Spaces
- Zoning: C-1 Commercial
- Located just 1 Mile from Florida Turnpike and US-1 (Gateway to the Florida Keys).
- Adjacent to Valero & Miami Community Charter School, with over 1,000 students, and across from US Post Office, Family Dollar & Circle K.
- Within blocks of Florida City's City Hall & Police Department, and local and tourist favorite, Robert is Here.
- Surrounded by established residential neighborhoods.
- Florida Keys Outlet Center in immediate vicinity with retailers including: Adidas, Coach, Sunglass Hut, Nike, Puma, Under Armour, GAP, Famous Footwear, Bealls, Guess, Levi's, etc.
- Population: 1 Mile: 14,276 3 Mile: 73,631 5 Mile: 124,928
- Average Household Income: 1 Mile: \$55,098 3 Mile: \$61,173 5 Mile: \$76,552
- Traffic Count: 32,100± ADT

### PRIME PARCEL AVAILABLE SE Corner of West Palm Drive & Redland Road Florida City, FL 33034