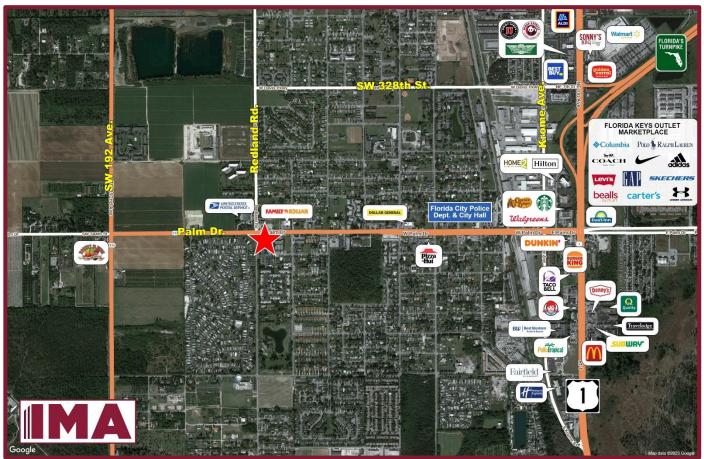

## Southeast Corner: West Palm Dr. & Redland Rd., Florida City, FL

- Size: TBD | Can Accommodate 25,000 SF± Retail Building with 35+ Parking Spaces
- Zoning: C-1 Commercial
- Located just 1 Mile from Florida Turnpike and US-1 (Gateway to the Florida Keys).
- Adjacent to Valero & Miami Community Charter School, with over 1,000 students, and across from US Post Office, Family Dollar & Circle K.
- Within blocks of Florida City's City Hall & Police Department, and local and tourist favorite, Robert is Here.
- Surrounded by established residential neighborhoods.
- Florida Keys Outlet Center in immediate vicinity with retailers including: Adidas, Coach, Sunglass Hut, Nike, Puma, Under Armour, GAP, Famous Footwear, Bealls, Guess, Levi's, etc.
- Population: 1 Mile: 14,276 3 Mile: 73,631 5 Mile: 124,928
- Average Household Income: 1 Mile: \$55,098 3 Mile: \$61,173 5 Mile: \$76,552
- Traffic Count: 32,100± ADT

### PRIME PARCEL AVAILABLE SE Corner of West Palm Drive & Redland Road Florida City, FL 33034