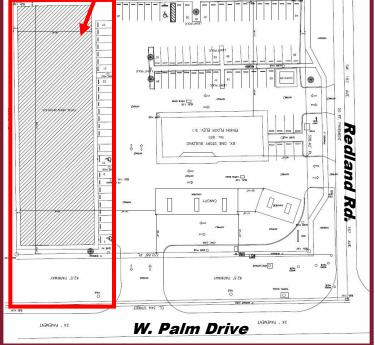

#### PRIME PARCEL AVAILABLE

SE Corner of West Palm Drive & Redland Road Florida City, FL 33034

SAMPLE SITE PLAN