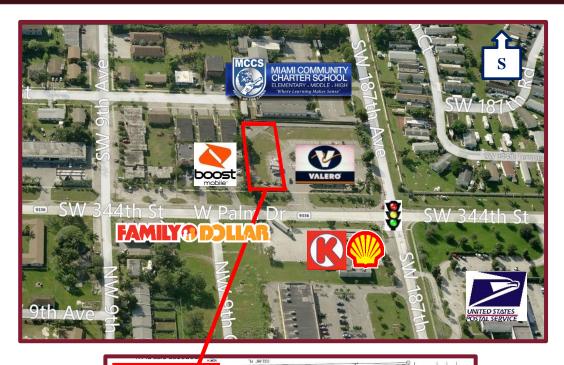

# Southeast Corner: West Palm Drive & Redland Road Florida City, FL 33034

- Size: TBD | Can Accommodate 25,000 SF± Retail Building with 35+ Parking Spaces
- Zoning: C-1 Commercial
- Located just 1 Mile from Florida Turnpike and US-1 (Gateway to the Florida Keys)
- Adjacent to Valero & Miami Community Charter School, with over 1,000 students, and across from US Post
  Office, Family Dollar, Shell & Circle K
- Within blocks of Florida City's City Hall & Police Department, and local and tourist favorite, Robert is Here
- Surrounded by established residential neighborhoods
- *Florida Keys Outlet Center* in immediate vicinity with retailers including: Adidas, Coach, Sunglass Hut, Nike, Puma, Van Heusen, Under Armour, GAP, Famous Footwear, Bealls, Guess, Levi's, etc.
- Population: 1 Mile: 11,976± 3 Mile: 62,551± 5 Mile: 109,360±
- Average Household Income: 1 Mile: \$41,713± 3 Mile: \$50,173± 5 Mile: \$58,301±
- Traffic Count: 29,400+ Vehicles Per Day

#### PRIME PARCEL AVAILABLE

SE Corner of West Palm Drive & Redland Road Florida City, FL 33034

SAMPLE SITE PLAN