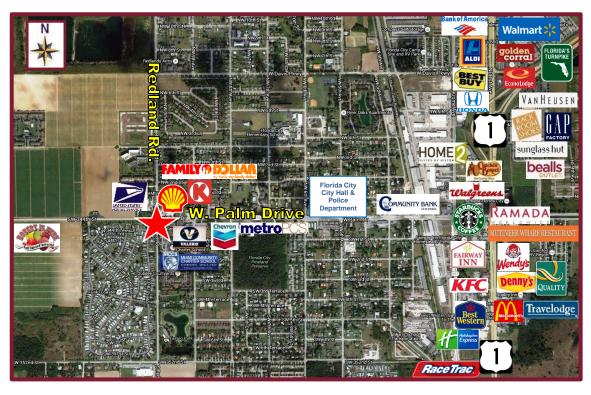

# Southeast Corner: West Palm Drive & Redland Road Florida City, FL 33034

- Size: TBD | Can Accommodate 25,000 SF± Retail Building with 35+ Parking Spaces
- Zoning: C-1 Commercial
- Located just 1 Mile from Florida Turnpike and US-1 (Gateway to the Florida Keys)
- Adjacent to Valero & Miami Community Charter School, with over 1,000 students, and across from US Post
  Office, Family Dollar, Shell & Circle K
- Within blocks of Florida City's City Hall & Police Department, and local and tourist favorite, Robert is Here
- Surrounded by established residential neighborhoods
- *Florida Keys Outlet Center* in immediate vicinity with retailers including: Adidas, Coach, Sunglass Hut, Nike, Puma, Van Heusen, Under Armour, GAP, Famous Footwear, Bealls, Guess, Levi's, etc.
- Population: 1 Mile: 11,976± 3 Mile: 62,551± 5 Mile: 109,360±
- Average Household Income: 1 Mile: \$41,713± 3 Mile: \$50,173± 5 Mile: \$58,301±
- Traffic Count: 29,400+ Vehicles Per Day