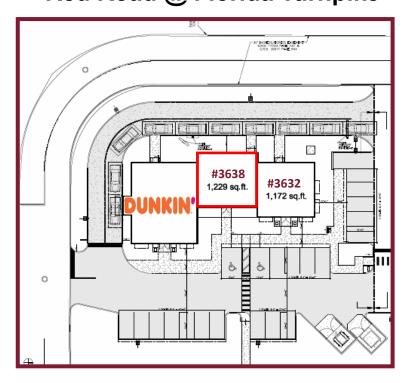

### FOR LEASE VILA FRANCA PLAZA Red Road @ Florida Turnpike

ZONED: B-2

POPULATION: 1 Mile: 12,624 3 Mile: 183,997 5 Mile: 447,856 AVERAGE HOUSEHOLD INCOME: 1 Mile: \$74,077 3 Mile: \$69,551 5 Mile: \$80,425 DAYTIME POPULATION: 1 Mile: 17,404 3 Mile: 76,930 TRAFFIC COUNT: 80,000 ± ADT | FLORIDA TURNPIKE: 77,500 ± ADT

#### **PROPERTY HIGHLIGHTS:**

- High visibility at major intersection, with close and convenient access to Florida Turnpike, I-75, I-95 & SR 826
- Regional trade area, centrally located on Miami-Dade/Broward county line. Great for businesses catering to both counties
- Across from Miramar Park of Commerce (over 5,000,000 SF)
- Miramar City Hall & Municipal Complex (500,000 SF)
- Corridor is booming with commercial & residential development. Approximately 2,500 multi-family apartments nearly completed or under construction with another 2,500 planned.