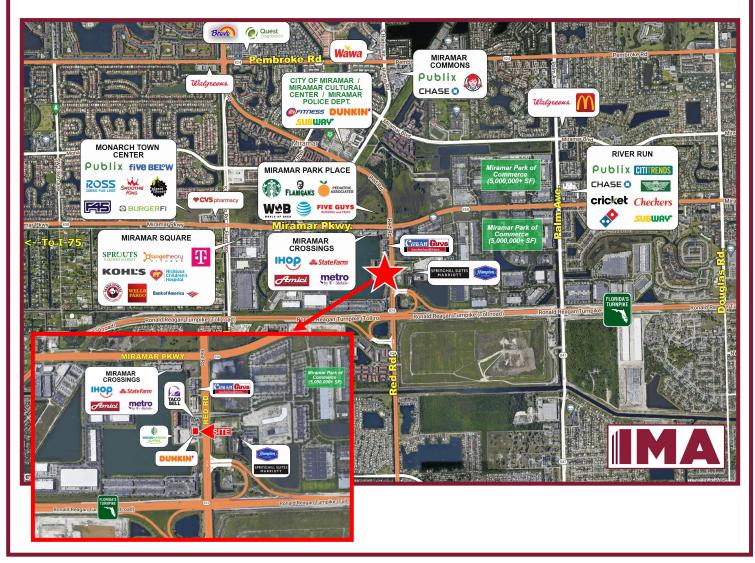

### FOR LEASE VILA FRANCA PLAZA Red Road @ Florida Turnpike

ZONED: B-2

POPULATION: 1 Mile: 12,624 3 Mile: 183,997 5 Mile: 447,856 AVERAGE HOUSEHOLD INCOME: 1 Mile: \$74,077 3 Mile: \$69,551 5 Mile: \$80,425 DAYTIME POPULATION: 1 Mile: 17,404 3 Mile: 76,930 TRAFFIC COUNT: 80,000 ± ADT | FLORIDA TURNPIKE: 77,500 ± ADT

#### **PROPERTY HIGHLIGHTS:**

- High visibility at major intersection, with close and convenient access to Florida Turnpike, I-75, I-95 & SR 826
- Regional trade area, centrally located on Miami-Dade/Broward county line. Great for businesses catering to both counties
- Across from Miramar Park of Commerce (over 5,000,000 SF)
- Miramar City Hall & Municipal Complex (500,000 SF)
- Corridor is booming with commercial & residential development. Approximately 2,500 multi-family apartments nearly completed or under construction with another 2,500 planned.