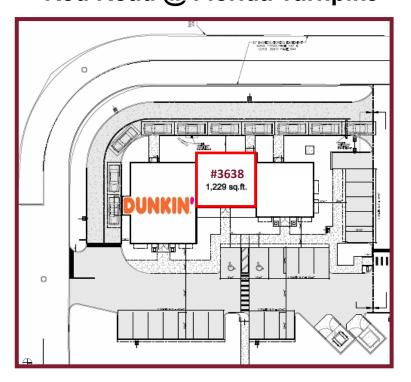

## FOR LEASE VILA FRANCA PLAZA Red Road @ Florida Turnpike

ZONED: B-2

POPULATION: 1 Mile: 12,812 3 Mile: 181,500 5 Mile: 435,864 AVERAGE HOUSEHOLD INCOME: 1 Mile: \$96,584 3 Mile: \$96,082 5 Mile: \$112,961 DAYTIME POPULATION: 1 Mile: 16,300 3 Mile: 70,983 TRAFFIC COUNT: 98,000 ± ADT | FLORIDA TURNPIKE: 97,600 ± ADT