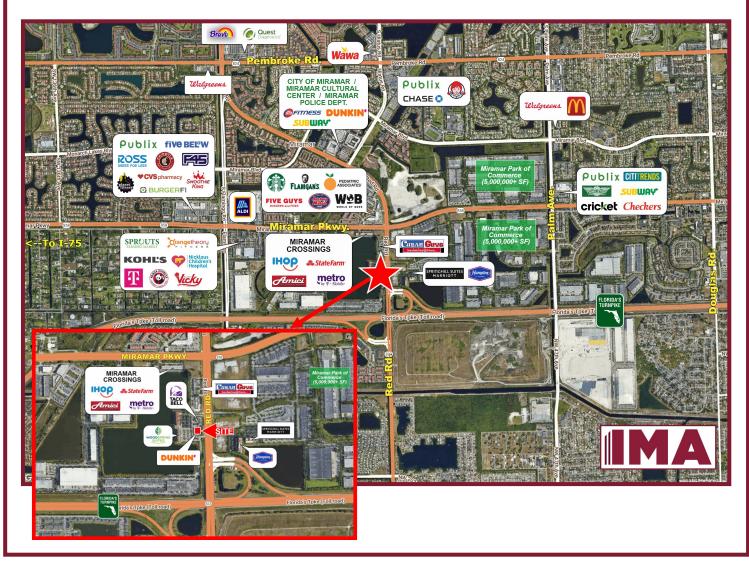

#### **PROPERTY HIGHLIGHTS:**

- High visibility at major intersection, with close and convenient access to Florida Turnpike, I-75, I-95 & SR 826
- Regional trade area, centrally located on Miami-Dade/Broward county line. Great for businesses catering to both counties
- Across from Miramar Park of Commerce (over 5,000,000 SF)
- Close vicinity to Miramar City Hall & Municipal Complex (500,000 SF)
- Corridor is booming with commercial & residential development. Approximately 2,500 multi-family apartments nearly completed or under construction with another 2,500 planned.