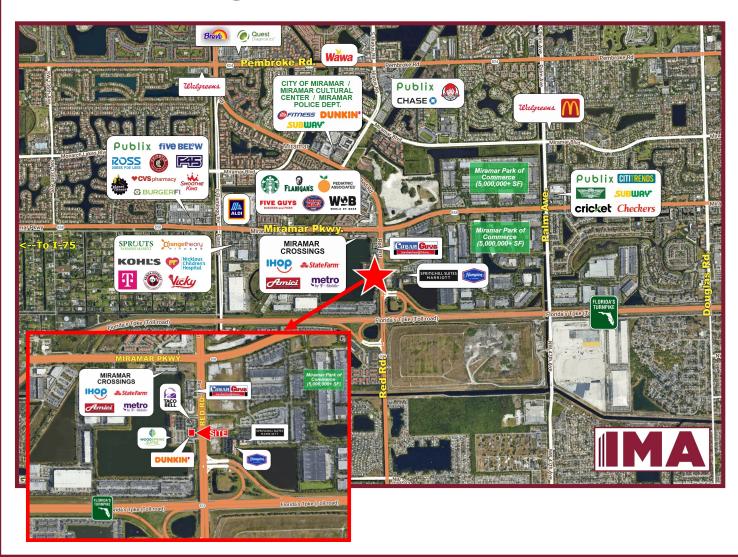

## Red Road @ Florida Turnpike

ZONED: B-2

**POPULATION: 1 Mile: 9,980 3 Mile: 185,330 5 Mile: 427,593** 

AVERAGE HOUSEHOLD INCOME: 1 Mile: \$105,296 3 Mile: \$89,508 5 Mile: \$104,072

**DAYTIME POPULATION: 1 Mile: 15,251 3 Mile: 70,550** 

**TRAFFIC COUNT**: 98,000 ± ADT | **FLORIDA TURNPIKE**: 105,000 ± ADT

#### **PROPERTY HIGHLIGHTS:**

- High visibility at major intersection, with close and convenient access to Florida Turnpike, I-75, I-95 & SR 826
- Regional trade area, centrally located on Miami-Dade/Broward county line. Great for businesses catering to both counties
- Across from Miramar Park of Commerce (over 5,000,000 SF)
- Close vicinity to Miramar City Hall & Municipal Complex (500,000 SF)
- Corridor is booming with commercial & residential development. Approximately 2,500 multi-family apartments nearly completed or under construction with another 2,500 planned.