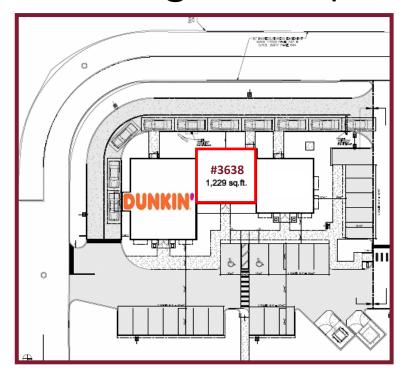

#### **PROPERTY HIGHLIGHTS:**

- High visibility at major intersection, with close and convenient access to Florida Turnpike, I-75, I-95 & SR 826
- Regional trade area, centrally located on Miami-Dade/Broward county line. Great for businesses catering to both counties
- Across from Miramar Park of Commerce (over 5,000,000 SF)
- Close vicinity to Miramar City Hall & Municipal Complex (500,000 SF)
- Corridor is booming with commercial & residential development. Approximately 2,500 multi-family apartments nearly completed or under construction with another 2,500 planned.