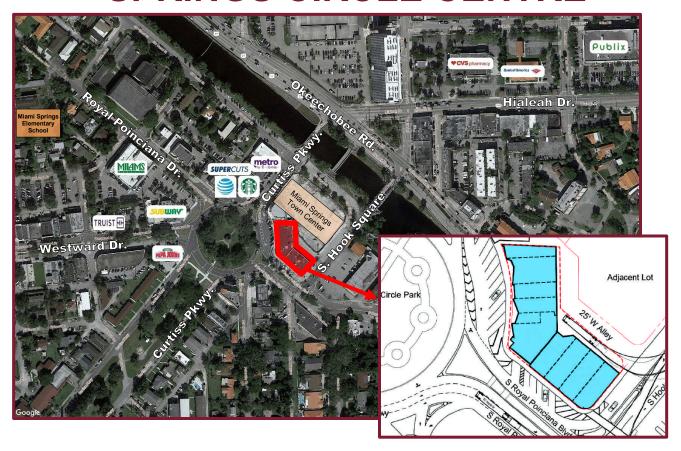

## **SPRINGS CIRCLE CENTRE**

1 S. Royal Poinciana Blvd., Miami Springs, FL @ The Miami Springs Circle

## **PROPERTY HIGHLIGHTS:**

- Newly renovated center on Miami Springs Circle
- Over 30,000 square feet of street retail with overflow parking across the street. Projected 12 units from 1,000 SF to 10,000 SF
- Prime location in the heart of Miami Springs on the SE corner of Miami Springs Circle
- High foot traffic and excellent visibility
- Prime access from neighboring dense and robust Hialeah marketplace through Curtis Parkway Bridge and pedestrian bridge
- Join: The Spot Barbershop, Holy Smokes, etc.
- Businesses nearby include Milams Market, Starbucks, AT&T, Papa Johns, CVS, Publix, Subway, Truist, USPS, Miami Springs City Hall and Police Department