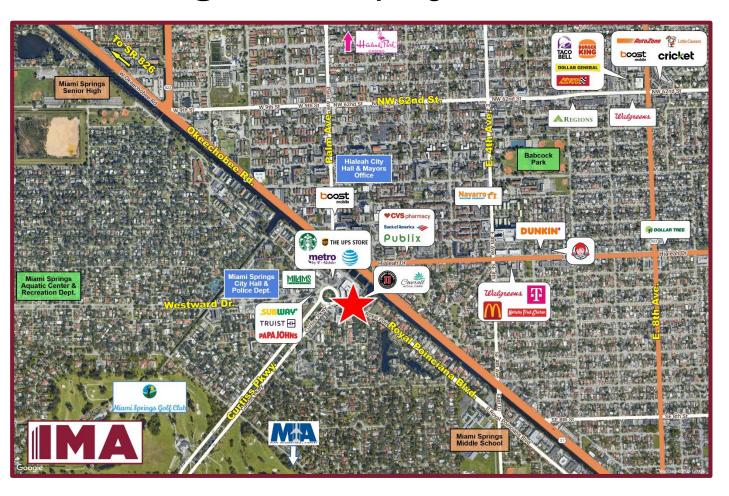

## **SPRINGS CIRCLE CENTRE**

1 S. Royal Poinciana Blvd., Miami Springs, FL @ The Miami Springs Circle

## **PROPERTY HIGHLIGHTS:**

- Newly renovated center on Miami Springs Circle
- Over 30,000 square feet of street retail with overflow parking across the street. Projected 12 units from 1,000 SF to 10,000 SF
- Prime location in the heart of Miami Springs on the SE corner of Miami Springs Circle
- High foot traffic and excellent visibility
- Prime access from neighboring dense and robust Hialeah marketplace through Curtis Parkway Bridge and pedestrian bridge
- Join: The Spot Barbershop, Holy Smokes, etc.
- Businesses nearby include Milams Market, Starbucks, AT&T, Papa Johns, CVS, Publix, Subway, Truist, USPS, Miami Springs City Hall and Police Department