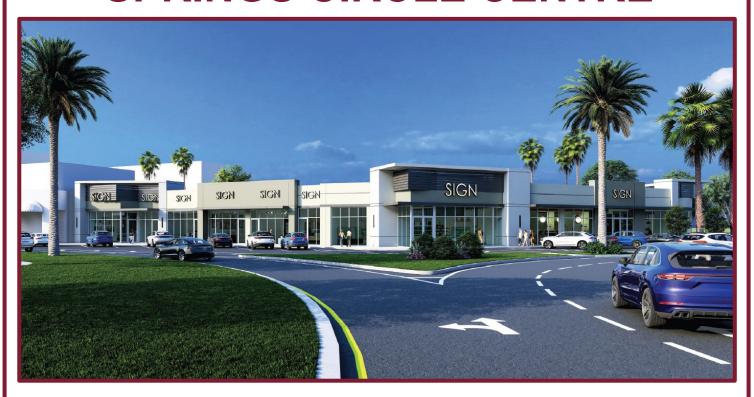

## **SPRINGS CIRCLE CENTRE**

1 S. Royal Poinciana Blvd., Miami Springs, FL @ The Miami Springs Circle

## **PROPERTY HIGHLIGHTS:**

- Newly renovated center on Miami Springs Circle
- Over 30,000 square feet of street retail with overflow parking across the street. Projected 12 units from 1,000 SF to 10,000 SF
- Prime location in the heart of Miami Springs on the SE corner of Miami Springs Circle
- High foot traffic and excellent visibility
- Prime access from neighboring dense and robust Hialeah marketplace through Curtis Parkway Bridge and pedestrian bridge
- Join: The Spot Barbershop, Holy Smokes, etc.
- Businesses nearby include Milams Market, Starbucks, AT&T, Papa Johns, CVS, Publix, Subway, Truist, USPS, Miami Springs City Hall and Police Department