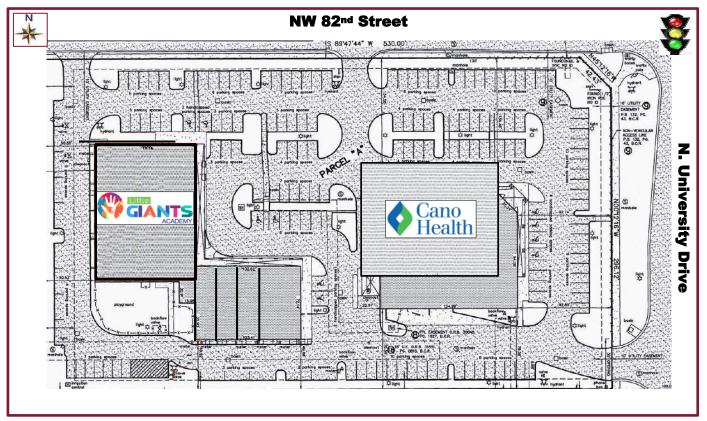

#### **PROPERTY HIGHLIGHTS:**

- Located at the signalized intersection of N. University Drive & NW 82<sup>nd</sup> Street, a major artery and commercial corridor providing easy access to commuter and local traffic.
- Join Cano Health, Scoop City Ice Cream, Scott H. Klareich, DDS, and Little Giants Academy.
- Blocks from HCA Florida Woodmont Hospital, University Medical Center, Tamarac Recreation Center Park, and Coral Square Mall.
- Surrounded by dense residential communities, both multi-unit and single family.