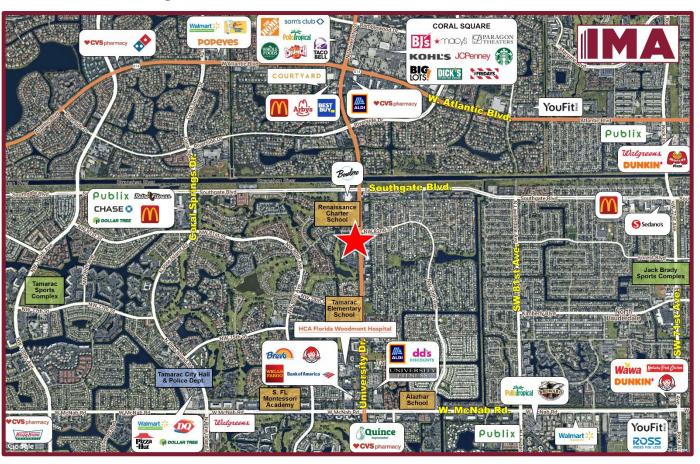

#### **PROPERTY HIGHLIGHTS:**

- Located at the signalized intersection of N. University Drive & NW 82<sup>nd</sup> Street, a major artery and commercial corridor providing easy access to commuter and local traffic.
- Join Cano Health, Scoop City Ice Cream, Scott H. Klareich, DDS, and Little Giants Academy.
- Blocks from HCA Florida Woodmont Hospital, University Medical Center, Tamarac Recreation Center Park, and Coral Square Mall.
- Surrounded by dense residential communities, both multi-unit and single family.