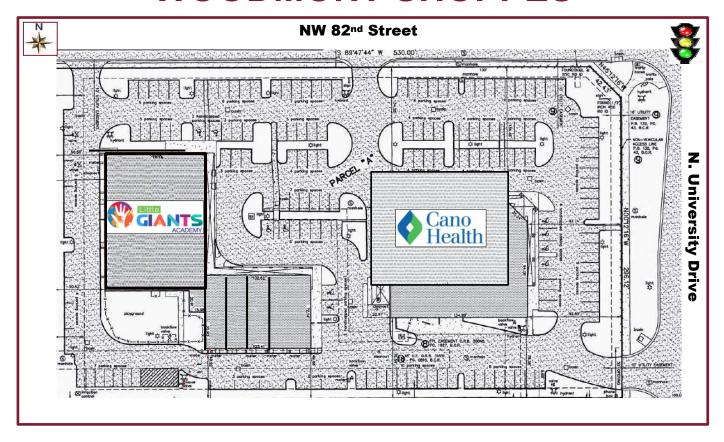

#### **PROPERTY HIGHLIGHTS:**

- Located at the signalized intersection of N. University Drive & NW 82<sup>nd</sup> Street, a major artery and commercial corridor providing easy access to commuter and local traffic.
- Join Cano Health, Scoop City Ice Cream, Scott H. Klareich, DDS, and Little Giants Academy.
- Blocks from HCA Florida Woodmont Hospital, University Medical Center, Tamarac Recreation Center Park, and Coral Square Mall.
- Surrounded by dense residential communities, both multi-unit and single family.