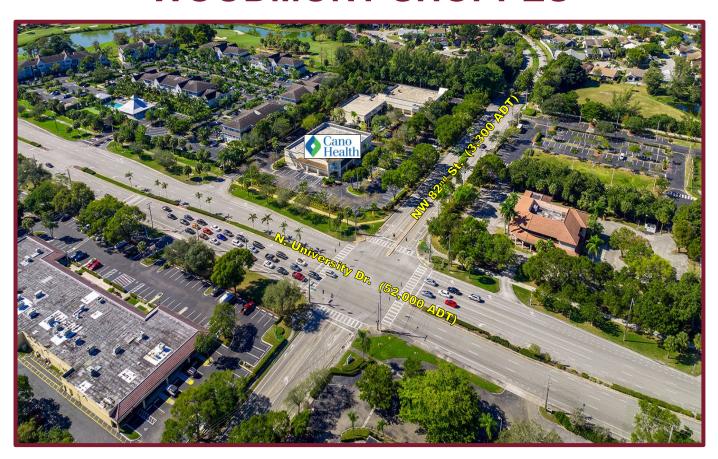

### **WOODMONT SHOPPES**

**POPULATION: 1 Mile: 16,309 3 Mile: 179,771 5 Mile: 421,330** 

**AVERAGE HOUSEHOLD INCOME: 1 Mile: \$119,295 3 Mile: \$101,086 5 Mile: \$99,933** 

TRAFFIC COUNT: 55,300± ADT

#### **PROPERTY HIGHLIGHTS:**

- Located at the signalized intersection of N. University Drive & NW 82<sup>nd</sup> Street, a major artery and commercial corridor providing easy access to commuter and local traffic.
- Join Cano Health, Scoop City Ice Cream, Scott H. Klareich, DDS, and Little Giants Academy.
- Blocks from HCA Florida Woodmont Hospital, University Medical Center, Tamarac Recreation Center Park, and Coral Square Mall.
- Surrounded by dense residential communities, both multi-unit and single family.