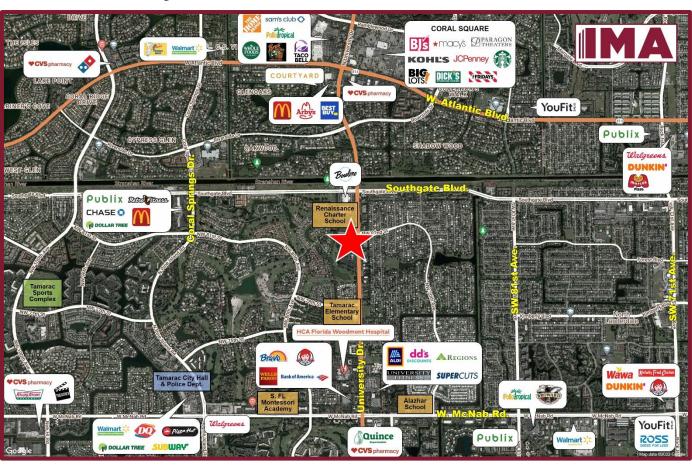

#### **PROPERTY HIGHLIGHTS:**

- Located at the signalized intersection of N. University Drive & NW 82<sup>nd</sup> Street, a major artery and commercial corridor providing easy access to commuter and local traffic.
- Join Cano Health, Luxury Beauty Salon, Scott H. Klareich, DDS, and Little Giants Academy.
- Blocks from HCA Florida Woodmont Hospital, University Medical Center, Tamarac Recreation Center Park, and Coral Square Mall.
- Surrounded by dense residential communities, both multi-unit and single family.