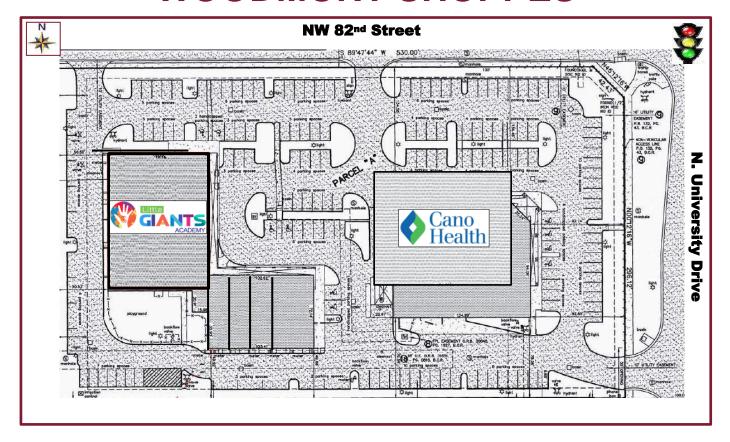

## N. University Drive & NW 82<sup>nd</sup> Street, Tamarac, FL

#### **PROPERTY HIGHLIGHTS:**

- Located at the signalized intersection of N. University Drive & NW 82<sup>nd</sup> Street, a major artery and commercial corridor providing easy access to commuter and local traffic.
- Join Cano Health, Luxury Beauty Salon, Scott H. Klareich, DDS, and Little Giants Academy.
- Blocks from HCA Florida Woodmont Hospital, University Medical Center, Tamarac Recreation Center Park, and Coral Square Mall.
- Surrounded by dense residential communities, both multi-unit and single family.