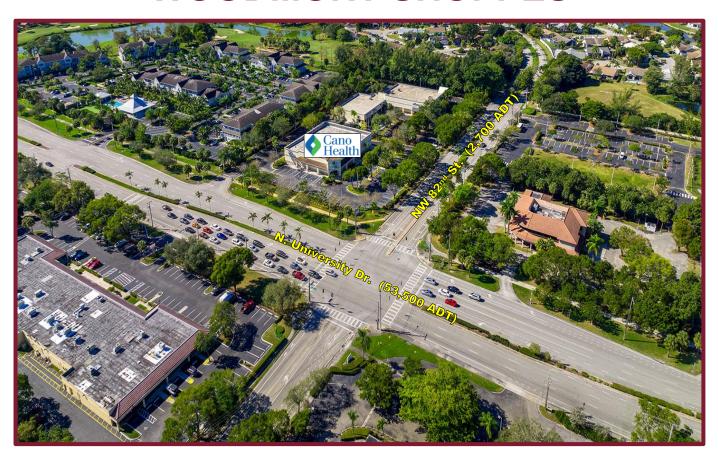

### **WOODMONT SHOPPES**

**POPULATION: 1 Mile: 17,324 3 Mile: 184,507 5 Mile: 419,090** 

**AVERAGE HOUSEHOLD INCOME: 1 Mile:** \$119,483 **3 Mile:** \$105,305 **5 Mile:** \$99,903

TRAFFIC COUNT: N. University Drive: 56,200± ADT

#### **PROPERTY HIGHLIGHTS:**

- Located at the signalized intersection of N. University Drive & NW 82<sup>nd</sup> Street, a major artery and commercial corridor providing easy access to commuter and local traffic.
- Join Cano Health, Luxury Beauty Salon, Scott H. Klareich, DDS, and Little Giants Academy.
- Blocks from HCA Florida Woodmont Hospital, University Medical Center, Tamarac Recreation Center Park, and Coral Square Mall.
- Surrounded by dense residential communities, both multi-unit and single family.