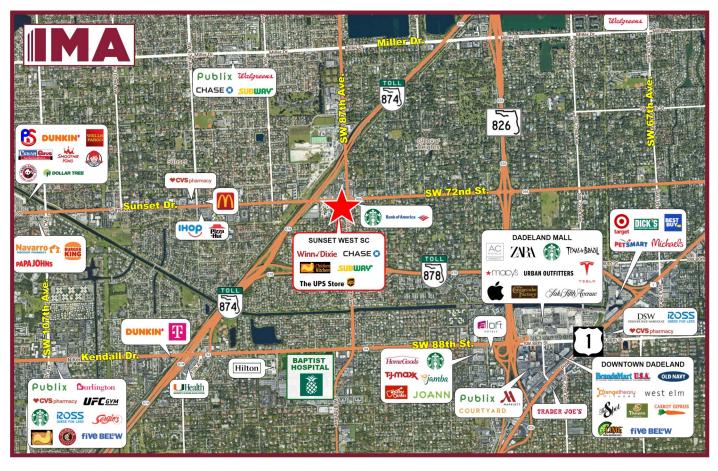

#### **PROPERTY HIGHLIGHTS:**

- Best high volume grocery anchored center in the market, plus quality service and daily needs co-tenants
- Prime location in the Kendall market, surrounded by dense established residential neighborhoods and schools •
- Centrally located at the intersection of 2 major arteries: SW 72<sup>nd</sup> Street (Sunset Drive), a major east-west commercial • corridor and commuter route, and SW 87th Avenue (Galloway Road), a major north-south corridor
- Easy access to Snapper Creek Expressway (SR-878), Don Shula Expressway South (SR-874) and the Palmetto . Expressway (SR-826)
- Significant medical uses to the south