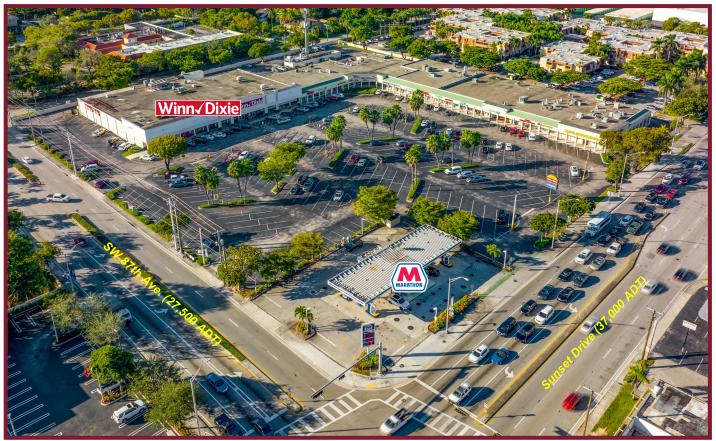

# SUNSET WEST SHOPPING CENTER

## SW 72<sup>nd</sup> Street & SW 87<sup>th</sup> Avenue, Miami, FL

#### **PROPERTY HIGHLIGHTS:**

- Best high volume grocery anchored center in the market, plus quality service and daily needs co-tenants
- Prime location in the Kendall market, surrounded by dense established residential neighborhoods and schools •
- Centrally located at the intersection of 2 major arteries: SW 72<sup>nd</sup> Street (Sunset Drive), a major east-west commercial • corridor and commuter route, and SW 87th Avenue (Galloway Road), a major north-south corridor
- Easy access to Snapper Creek Expressway (SR-878), Don Shula Expressway South (SR-874) and the Palmetto . Expressway (SR-826)
- Significant medical uses to the south