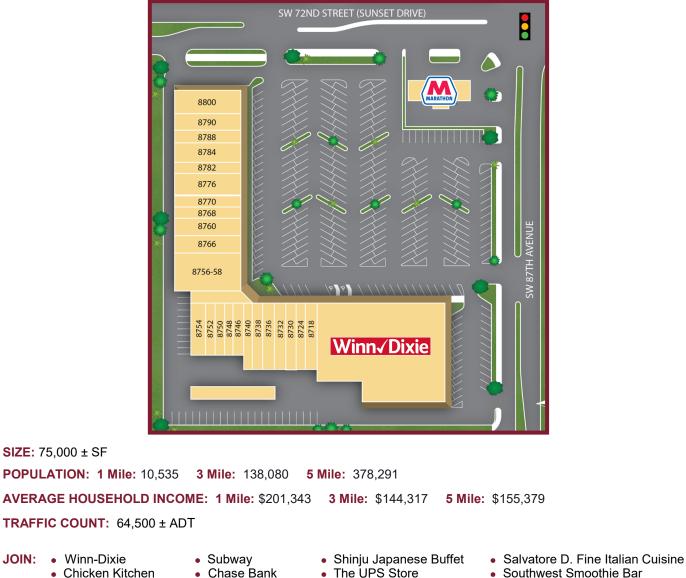

#### **PROPERTY HIGHLIGHTS:**

- Best high volume grocery anchored center in the market, plus quality service and daily needs co-tenants
- Prime location in the Kendall market, surrounded by dense established residential neighborhoods and schools •
- Centrally located at the intersection of 2 major arteries: SW 72<sup>nd</sup> Street (Sunset Drive), a major east-west commercial • corridor and commuter route, and SW 87th Avenue (Galloway Road), a major north-south corridor
- Easy access to Snapper Creek Expressway (SR-878), Don Shula Expressway South (SR-874) and the Palmetto . Expressway (SR-826)
- Significant medical uses to the south