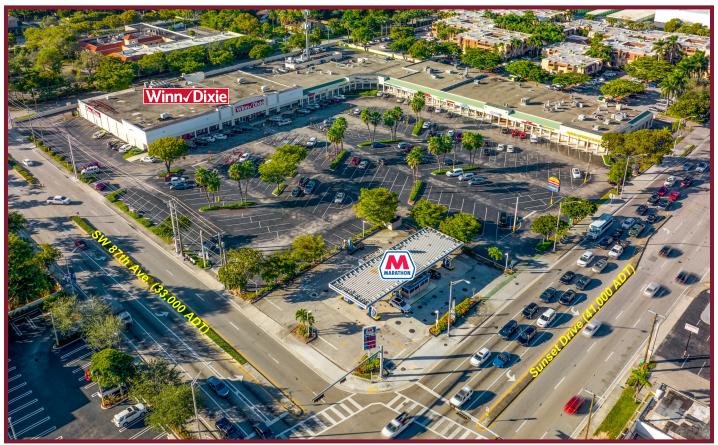

# SUNSET WEST SHOPPING CENTER

## SW 72<sup>nd</sup> Street & SW 87<sup>th</sup> Avenue, Miami, FL

### **PROPERTY HIGHLIGHTS:**

Chicken Kitchen

• Best high volume grocery anchored center in the market, plus quality service and daily needs co-tenants

Chase Bank

- Prime location in the Kendall market, surrounded by dense established residential neighborhoods and schools
- Centrally located at the intersection of 2 major arteries: SW 72<sup>nd</sup> Street (Sunset Drive), a major east-west commercial corridor and commuter route, and SW 87<sup>th</sup> Avenue (Galloway Road), a major north-south corridor

• The UPS Store

- Easy access to Snapper Creek Expressway (SR-878), Don Shula Expressway (SR-874) and the Palmetto Expressway (SR-826)
- Significant medical uses to the south

FOR LEASING INFORMATION

INVESTMENT MANAGEMENT ASSOCIATES 2151 S. Le Jeune Road, Suite 202 Coral Gables, FL 33134