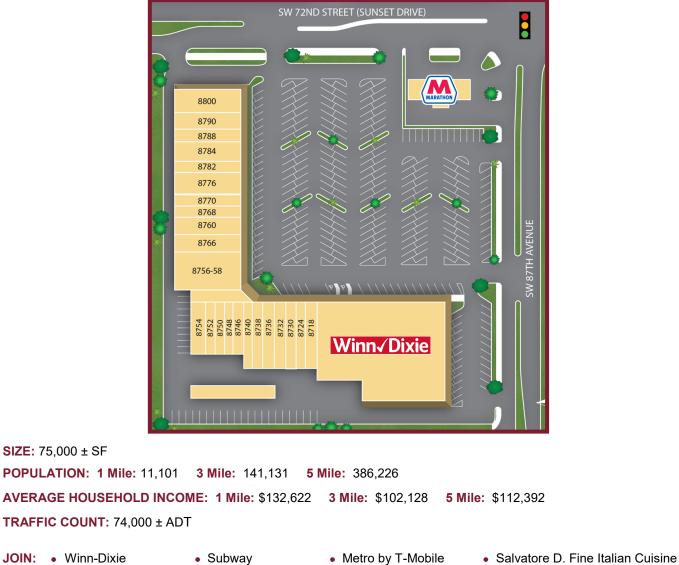

### SUNSET WEST SHOPPING CENTER

Shinju Japanese Buffet

### **PROPERTY HIGHLIGHTS:**

Chicken Kitchen

• Best high volume grocery anchored center in the market, plus quality service and daily needs co-tenants

Chase Bank

- Prime location in the Kendall market, surrounded by dense established residential neighborhoods and schools
- Centrally located at the intersection of 2 major arteries: SW 72<sup>nd</sup> Street (Sunset Drive), a major east-west commercial corridor and commuter route, and SW 87<sup>th</sup> Avenue (Galloway Road), a major north-south corridor

• The UPS Store

- Easy access to Snapper Creek Expressway (SR-878), Don Shula Expressway (SR-874) and the Palmetto Expressway (SR-826)
- Significant medical uses to the south

FOR LEASING INFORMATION

INVESTMENT MANAGEMENT ASSOCIATES 2151 S. Le Jeune Road, Suite 202 Coral Gables, FL 33134