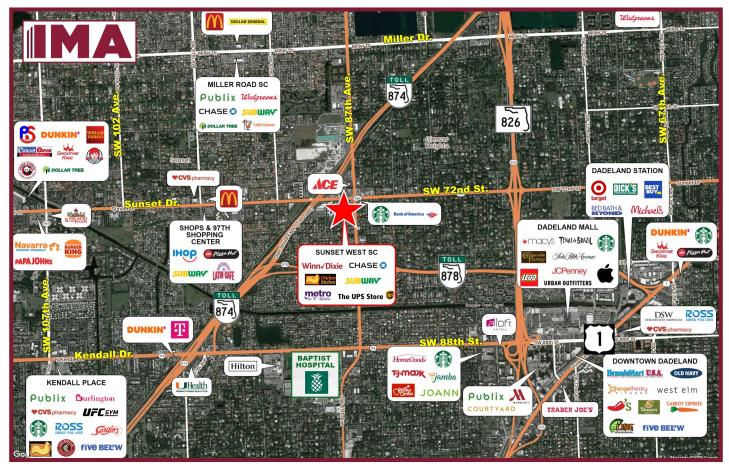

### **PROPERTY HIGHLIGHTS:**

Chicken Kitchen

• Best high volume grocery anchored center in the market, plus quality service and daily needs co-tenants

Chase Bank

- Prime location in the Kendall market, surrounded by dense established residential neighborhoods and schools
- Centrally located at the intersection of 2 major arteries: SW 72<sup>nd</sup> Street (Sunset Drive), a major east-west commercial corridor and commuter route, and SW 87<sup>th</sup> Avenue (Galloway Road), a major north-south corridor

• The UPS Store

- Easy access to Snapper Creek Expressway (SR-878), Don Shula Expressway (SR-874) and the Palmetto Expressway (SR-826)
- Significant medical uses to the south

FOR LEASING INFORMATION

INVESTMENT MANAGEMENT ASSOCIATES 2151 S. Le Jeune Road, Suite 202 Coral Gables, FL 33134