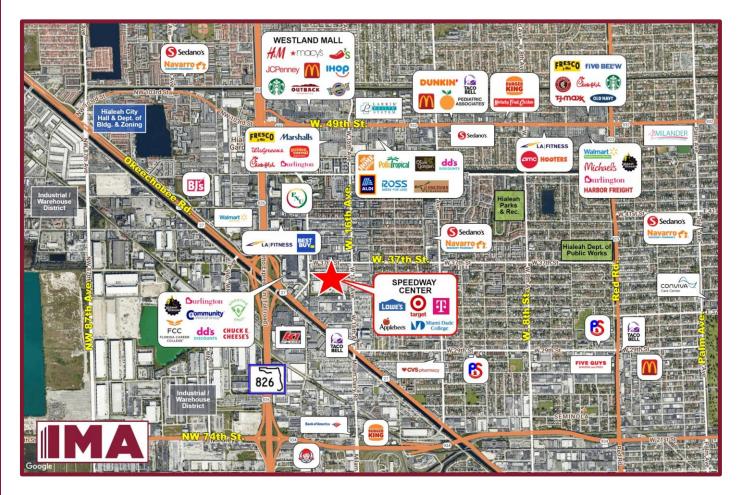

#### **PROPERTY HIGHLIGHTS:**

- Located just east of the Palmetto Expressway (SR 826) and Okeechobee Road (SR 27) with easy access for both commuter and local traffic.
- Centrally located in the heart of an industrial and retail district and adjacent to dense residential neighborhoods.
- Nearby businesses include Planet Fitness, Best Buy, LA Fitness, Ross, Burlington, Chuck E. Cheese, dd's Discounts, McDonald's, USPS, Smoothie Spot, Subway, Community Medical Group.