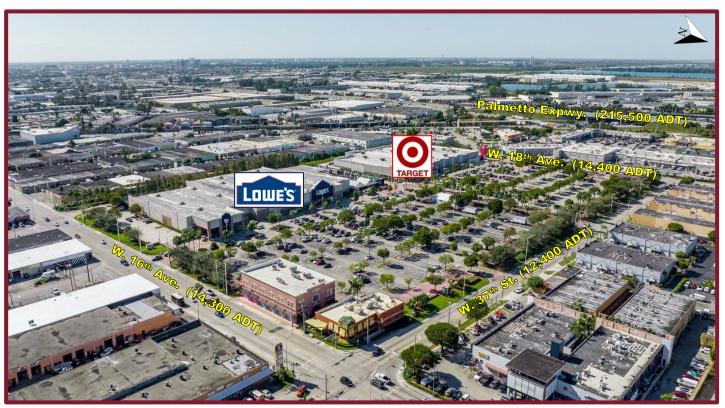

# **SPEEDWAY CENTER**

POPULATION: 1 Mile: 29,644 3 Mile: 201,729 5 Mile: 394,866

AVERAGE HOUSEHOLD INCOME: 1 Mile: \$57,353 3 Mile: \$79,591 5 Mile: \$94,428

**TRAFFIC COUNT:** 41,100 ± ADT W. Okeechobee Road (US Route 27): 60,500 ± ADT Palmetto Expressway (FL State Road 826): 215,500 ± ADT

#### **PROPERTY HIGHLIGHTS:**

- Located just east of the Palmetto Expressway (SR 826) and Okeechobee Road (SR 27) with easy access for both commuter and local traffic.
- Centrally located in the heart of an industrial and retail district and adjacent to dense residential neighborhoods.
- Nearby businesses include Planet Fitness, Best Buy, LA Fitness, Ross, Burlington, Chuck E. Cheese, dd's Discounts, McDonald's, USPS, Smoothie Spot, Subway, Community Medical Group.