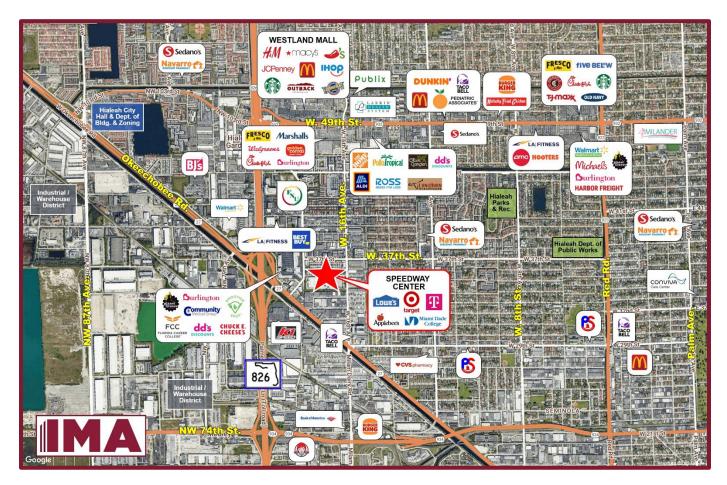

#### **PROPERTY HIGHLIGHTS:**

- Located just east of the Palmetto Expressway (SR 826) and Okeechobee Road (SR 27) with easy access for both commuter and local traffic.
- Centrally located in the heart of an industrial and retail district and adjacent to dense residential neighborhoods.
- Nearby businesses include Planet Fitness, Best Buy, LA Fitness, Burlington, Chuck E Cheese, dd's Discounts, Ross, McDonald's, Smoothie Spot, Community Medical Group, USPS, Subway.