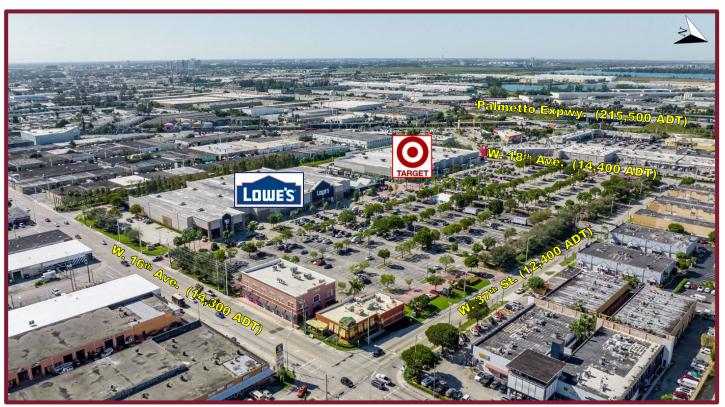

### TRAFFIC COUNT: 41,100 ± ADT

- W. Okeechobee Road (US Route 27): 60,500 ± ADT
- Palmetto Expressway (FL State Road 826): 215,500 ± ADT

#### **PROPERTY HIGHLIGHTS:**

- Located just east of the Palmetto Expressway (SR 826) and Okeechobee Road (SR 27) with easy access for both commuter and local traffic.
- Centrally located in the heart of an industrial and retail district and adjacent to dense residential neighborhoods.
- Nearby businesses include Planet Fitness, Best Buy, LA Fitness, Burlington, Chuck E Cheese, dd's Discounts, Ross, McDonald's, Smoothie Spot, Community Medical Group, USPS, Subway.