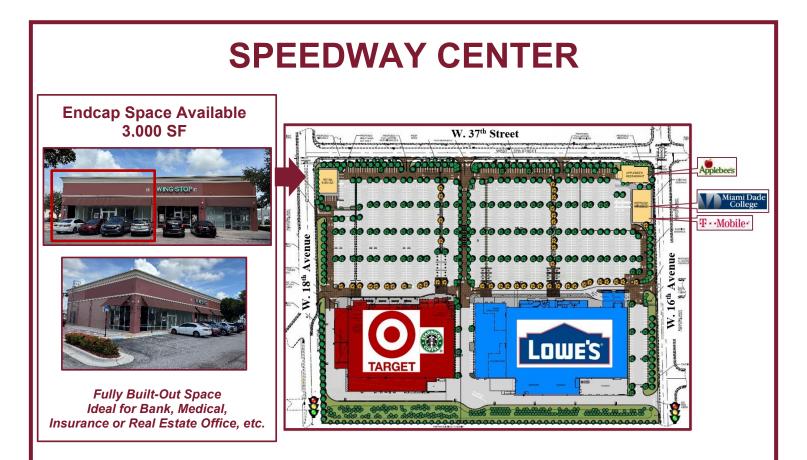

# **SPEEDWAY CENTER**

#### JOIN:

- Lowe's
- T-Mobile
- TargetApplebee's
- Wing Stop
- Miami-Dade College Outreach Center

#### **PROPERTY HIGHLIGHTS:**

- Located just east of the Palmetto Expressway (SR 826) and Okeechobee Road (SR 27) with easy access for both commuter and local traffic.
- Centrally located in the heart of an industrial and retail district and adjacent to dense residential neighborhoods.
- Nearby businesses include Planet Fitness, Best Buy, LA Fitness, Burlington, Chuck E Cheese, dd's Discounts, Ross, McDonald's, Smoothie Spot, Community Medical Group, USPS, Subway.