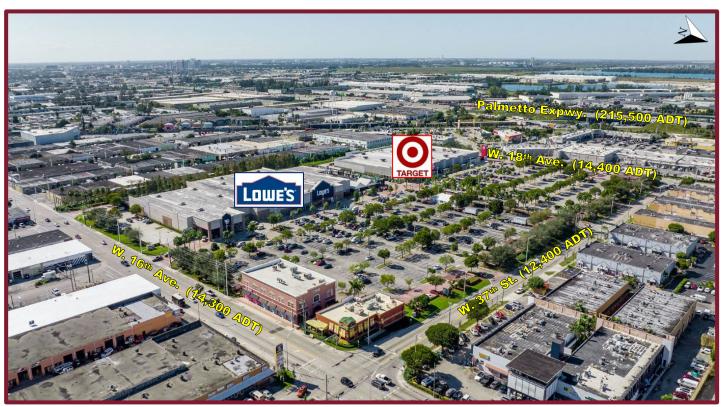

## **SPEEDWAY CENTER**

POPULATION: 1 Mile: 29,895 3 Mile: 200,987 5 Mile: 391,538

AVERAGE HOUSEHOLD INCOME: 1 Mile: \$55,771 3 Mile: \$78,339 5 Mile: \$92,628

TRAFFIC COUNT: 41,100 ± ADT W. Okeechobee Road (US Route 27): 60,500 ± ADT Palmetto Expressway (FL State Road 826): 215,500 ± ADT

#### **PROPERTY HIGHLIGHTS:**

- Located just east of the Palmetto Expressway (SR 826) and Okeechobee Road (SR 27) with easy access for both commuter and local traffic.
- Centrally located in the heart of an industrial and retail district and adjacent to dense residential neighborhoods.
- Nearby businesses include Planet Fitness, Best Buy, LA Fitness, Burlington, Chuck E
- . Cheese, dd's Discounts, Ross, McDonald's, Smoothie Spot, Community Medical Group, USPS, Subway.