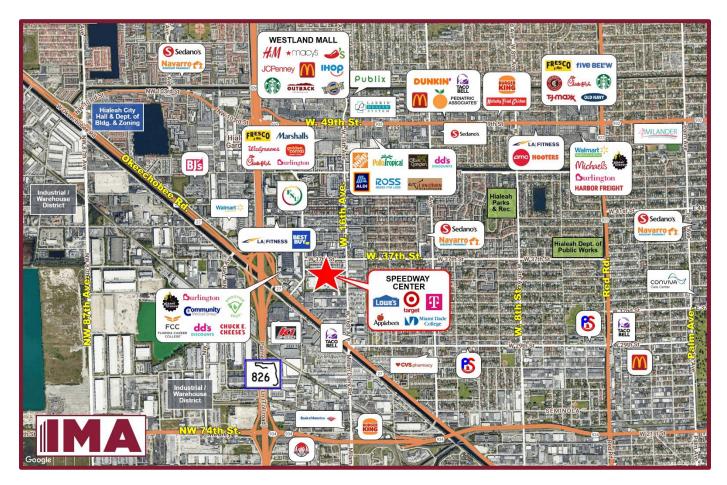

#### **PROPERTY HIGHLIGHTS:**

- Located just east of the Palmetto Expressway (SR 826) and Okeechobee Road (SR 27) with easy access for both commuter and local traffic.
- Centrally located in the heart of an industrial and retail district and adjacent to dense residential neighborhoods.
- Nearby businesses include Planet Fitness, Best Buy, LA Fitness, Burlington, Chuck E
- . Cheese, dd's Discounts, Ross, McDonald's, Smoothie Spot, Community Medical Group, USPS, Subway.